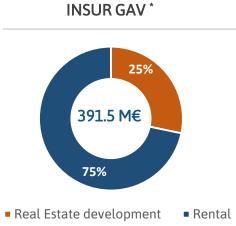

|                   |
| IDS MONTEVILLA I                 | RESIDENCIAL, S.A.                     | • | Monte de la Villa (Villaviciosa de Odón, M<br>units                                                                                                                                                                                                         | 1adrid), 68 | UNDER DEVELOPMENT                                                                                                                                                                                                                                                                                    |                   |

CCC: Construction Completion Certificate

## 

# NAV, GAV, LTV & debt

<sup>\*</sup> CBRE valuation at 31/12/19



**INSUR GAV\*\*** 





# LTV evolution %

Net financial debt evolution



/12/19

\*\* Proportionate method



## Share evolution

Share Price 2019



In 2019 the share Price (ISUR) grew by 1.9%, behaving worse than the Ibex Small Cap, which grew by 9.4%. The share closed at 10.5€ which implies a market cap of 178.2 M€ at the 31<sup>st</sup> December 2019



14

# Financing

During July 2019:

• New Promissory Notes program at **MARF** with an outstanding balance of 50 M€ and expiry date July 11th 2020 Objective: financing sources diversification

• Syndicated loan of 110 M€

First drawdown 100 M€

Maturity: 10 years

93,8 M€ to cancel bilateral banking loans with mortgage guarantees 3,2 M€ arrangement costs Remainder: free cash flow

10 M€ CAPEX to transform a 7,200 sqm building in Sev