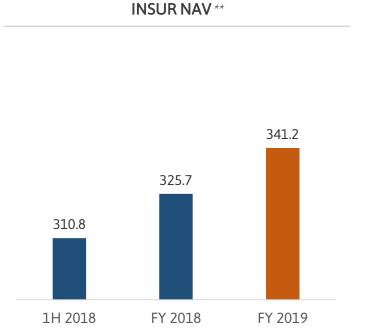

IDS MONTEVILLA I                 | RESIDENCIAL, S.A.                     | • | Monte de la Villa (Villaviciosa de Odón, M<br>units                                                                                                                                                                                                         | 1adrid), 68 | UNDER DEVELOPMENT                                                                                                                                                                                                                                                                                    |                   |

CCC: Construction Completion Certificate

## 

# NAV, GAV, LTV & debt

<sup>\*</sup> CBRE valuation at 31/12/19



**INSUR GAV\*\*** 





# LTV evolution %

Net financial debt evolution



/12/19

\*\* Proportionate method



## Share evolution

Share Price 2019



In 2019 the share Price (ISUR) grew by 1.9%, behaving worse than the Ibex Small Cap, which grew by 9.4%. The share closed at 10.5€ which implies a market cap of 178.2 M€ at the 31<sup>st</sup> December 2019



14

# Financing

During July 2019:

• New Promissory Notes program at **MARF** with an outstanding balance of 50 M€ and expiry date July 11th 2020 Objective: financing sources diversification

• Syndicated loan of 110 M€

First drawdown 100 M€

Maturity: 10 years

93,8 M€ to cancel bilateral banking loans with mortgage guarantees 3,2 M€ arrangement costs Remainder: free cash flow

10 M€ CAPEX to transform a 7,200 sqm building in Seville into a hotel

Ballo