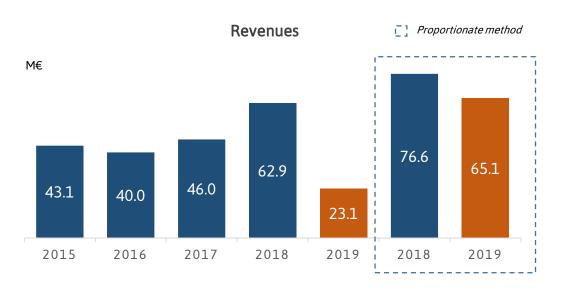

Therefore, since the activities of these companies are monitored internally on a proportional basis, based on the percentage of ownership in each one, the Parent's directors consider that for a better understanding and analysis of its consolidated business and, above all, of the true magnitude of its activities, the volume of assets managed and the size of its financial and human resources, it is more appropriate to present this information using the proportional consolidation method

At the end of this presentation can be found a conciliation between the financial statements consolidated by both methods.