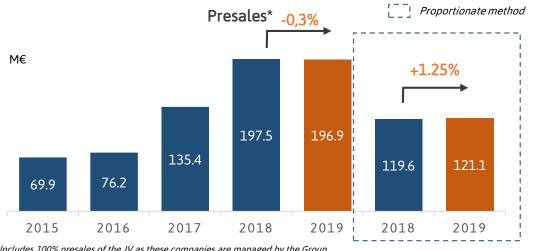

#### • All the **business activities are expanding** according to the Strategic Plan

- Real Estate Development revenues are affected by the delay in the deliveries due to the coming into force of the new real estate credit act
- Despite this, the presales figure of 121.1 M€ shows the capacity to generate results in the incoming years
- Excellent performance of rental, reflected in the annual rental income of 17,2 M€
- In July 2019, a **syndicated loan** was signed, amounting 110 M€ and with maturity of 10 years. This loan will strengthen financial structure of the rental activity and will also reduce its costs.
- The execution of that loan has had a merely accounting effect in the Net Profit due to IFRS 9

#### Presales breakdown

\* Includes 100% presales of the JV as these companies are managed by the Group