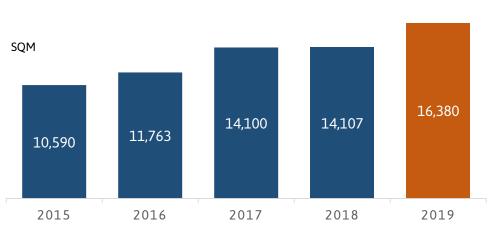

#### 1,769 ongoing units

- 150 housing units completed of which 79 are pending to be delivered and 71 pending to be sold.
- 27 ongoing developments (13 in West Andalucía, 7 in Málaga and Costa del Sol, 6 in Madrid, 1 in Cáceres and 1 in Granada) totaling 1,617 units:
- 84 housing units underway directly by Insur with a development potential of 11,793 sqm.
- 1,535 housing units underway through JVs (with Insur holding a 50% share), with a development potential of 204,656 sqm.
- Development of Río 55 Business Park in Madrid covering 28,000 sqm above ground level (2 office buildings each covering approximately 14,000 sqm).

#### 2,590 units

- 100,000 sqm of buildable plots for residential use, 920 units
- 30,000 sqm of buildable plots for hotel use.
- 8,238 sqm of buildable plots for tertiary use.
- Long-term purchase options on 10 plots with a building potential of 191,140 sqm (1,670 housing units).