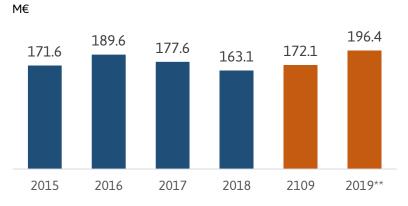

.                     | • | Monte de la Villa (Villaviciosa de Odón, M<br>units                                                                                                                                                                                                         | 1adrid), 68 | UNDER DEVELOPMENT                                                                                                                                                                                                                                                                                    |                   |

CCC: Construction Completion Certificate

## 

# NAV, GAV, LTV & debt

<sup>\*</sup> CBRE valuation at 31/12/19



**INSUR GAV\*\*** 





# LTV evolution %

Net financial debt evolution



/12/19

\*\* Proportionate method



## Share evolution

Share Price 2019



In 2019 the share Price (ISUR) grew by 1.9%, behaving worse than the Ibex Small Cap, which grew by 9.4%. The share closed at 10.5€ which implies a market cap of 178.2 M€ at the 31<sup>st</sup> December 2019



14

# Financing

During July 2019:

• New Promissory Notes program at **MARF** with an outstanding balance of 50 M€ and expiry date July 11th 2020 Objective: financing sources diversification

• Syndicated loan of 110 M€

First drawdown 100 M€

Maturity: 10 years

93,8 M€ to cancel bilateral banking loans with mortgage guarantees 3,2 M€ arrangement costs Remainder: free cash flow

10 M€ CAPEX to transform a 7,200 sqm building in Seville into a hotel

Balloon 65% 2 initial years of deferral period Objective