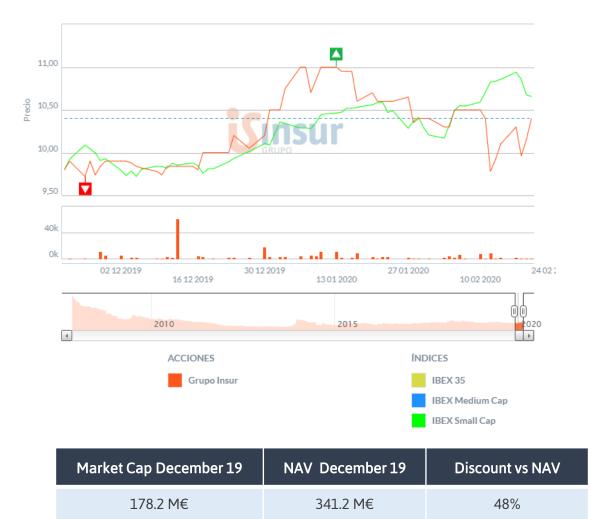

d), 68 | UNDER DEVELOPMENT                                                                                                                                                                                                                                                                                    |                   |

CCC: Construction Completion Certificate

## 

# NAV, GAV, LTV & debt

<sup>\*</sup> CBRE valuation at 31/12/19



**INSUR GAV\*\*** 





# LTV evolution %

Net financial debt evolution



/12/19

\*\* Proportionate method



## Share evolution

Share Price 2019



In 2019 the share Price (ISUR) grew by 1.9%, behaving worse than the Ibex Small Cap, which grew by 9.4%. The share closed at 10.5€ which implies a market cap of 178.2 M€ at the 31<sup>st</sup> December 2019



14

# Financing

During July 2019:

• New Promissory Notes program at **MARF** with an outstanding balance of 50 M€ and expiry date July 11th 2020 Objective: financing sources diversification

• Syndicated loan of 110 M€

First drawdown 100 M€

Maturity: 10 years

93,8 M€ to cancel bilateral banking loans with mortgage guarantees 3,2 M€ arrangement costs Remainder: free cash flow

10 M€ CAPEX to transform a 7,200 sqm building in Seville into a hotel

Balloon 65% 2 initial years of deferral period Objective: strengthen the financial structure of the rental activity, reduce costs, raise funds for the CAPEX and release in the next 5 years 31.5 M€ cash to grow this activity

The operation has been subscribed by : Santander (Agent Bank), BBVA, Caixabank, Unicaja, Sabadell, Cajasur, Bankinter,