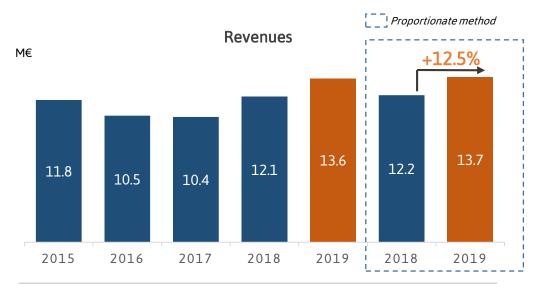

#### Results by proportionate method

REVENUES 122.8 M€ +7.8%

**ADJUSTED EBITDA** 22.4M€ +28.6%

13.3 M€ +31.6%

4.5 M€ **+26.6%** MANAGEMENT

**OPERATING PROFIT** 

NET PROFIT without the effect of IFRS9

24.0 M€ +20.6%

#### • All the **business activities are expanding** according to the Strategic Plan

- Real Estate Development revenues are affected by the delay in the deliveries due to the coming into force of the new real estate credit act
- Despite this, the presales figure of 121.1 M€ shows the capacity to generate results in the incoming years
- Excellent performance of rental, reflected in the annual rental income of 17,2 M€
- In July 2019, a **syndicated loan** was signed, amounting 110 M€ and with maturity of 10 years. This loan will strengthen financial structure of the rental activity and will also reduce its costs.
- The execution of that loan has had a merely accounting effect in the Net Profit due to IFRS 9