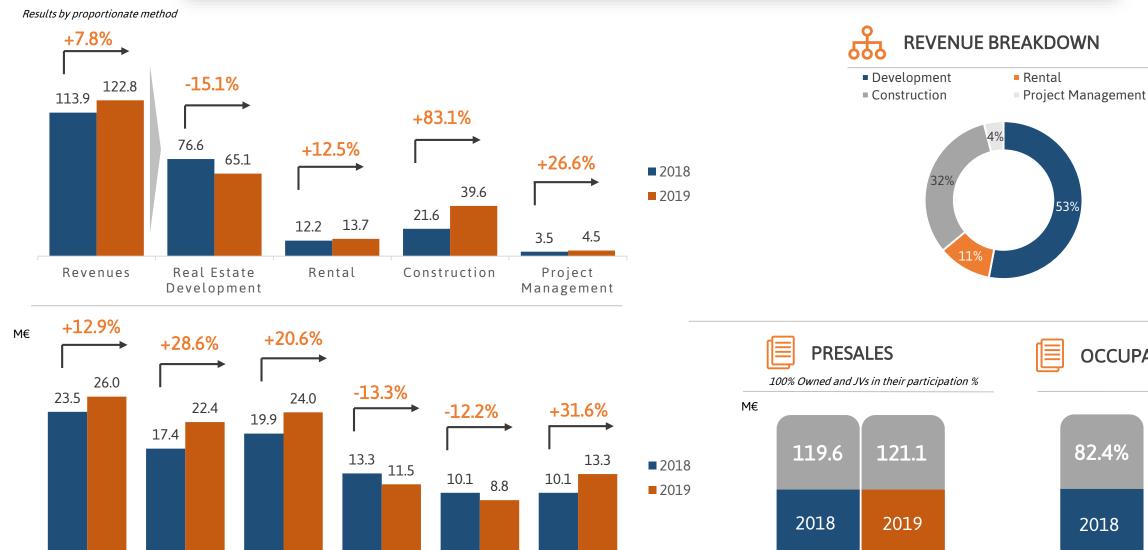

#### Results by proportionate method

REVENUES 122.8 M€ +7.8%

**ADJUSTED EBITDA** 22.4M€ +28.6%

13.3 M€ +31.6%

4.5 M€ **+26.6%** MANAGEMENT

**OPERATING PROFIT** 

NET PROFIT without the effect of IFRS9

24.0 M€ +20.6%

#### • All the **business activities are expanding** according to the Strategic Plan

- Real Estate Development revenues are affected by the delay in the deliveries due to the coming into force of the new real estate credit act
- Despite this, the presales figure of 121.1 M€ shows the capacity to generate results in the incoming years
- Excellent performance of rental, reflected in the annual rental income of 17,2 M€
- In July 2019, a **syndicated loan** was signed, amounting 110 M€ and with maturity of 10 years. This loan will strengthen financial structure of the rental activity and will also reduce its costs.
- The execution of that loan has had a merely accounting effect in the Net Profit due to IFRS 9

M€ = Million €

PROJECT