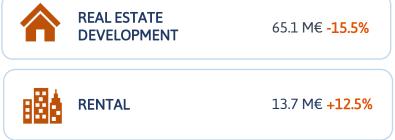

## Real Estate Development

- The Group currently has 1.769 houses under development of which 695 are under • construction, 488 are already sold and 150 completed
- 347 houses have been delivered in 2019 of which 94 correspond to own developments and • 253 to JVs
- Commercial sales amount to 108.5 M€ (66.6 M€ in proportionate method), very similar to • last year's figure

#### • All the **business activities are expanding** according to the Strategic Plan

- Real Estate Development revenues are affected by the delay in the deliveries due to the coming into force of the new real estate credit act
- Despite this, the presales figure of 121.1 M€ shows the capacity to generate results in the incoming years
- Excellent performance of rental, reflected in the annual rental income of 17,2 M€
- In July 2019, a **syndicated loan** was signed, amounting 110 M€ and with maturity of 10 years. This loan will strengthen financial structure of the rental activity and will also reduce its costs.
- The execution of that loan has had a merely accounting effect in the Net Profit due to IFRS 9