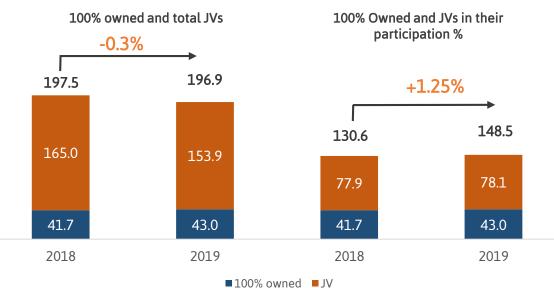

#### Presales breakdown

\* Includes 100% presales of the JV as these companies are managed by the Group