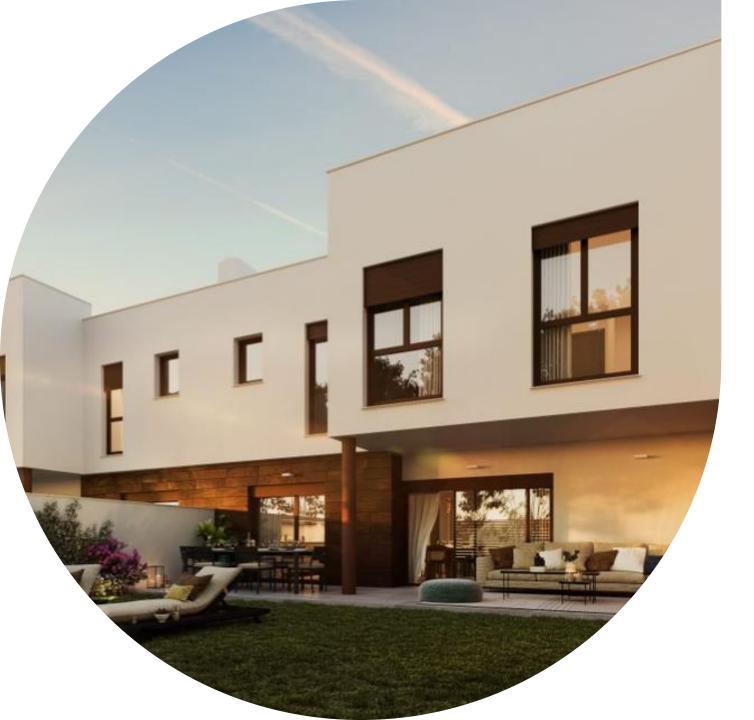

## Real Estate Development

- The Group currently has 1.769 houses under development of which 695 are under • construction, 488 are already sold and 150 completed
- 347 houses have been delivered in 2019 of which 94 correspond to own developments and • 253 to JVs
- Commercial sales amount to 108.5 M€ (66.6 M€ in proportionate method), very similar to • last year's figure

#### 1,769 ongoing units

- 150 housing units completed of which 79 are pending to be delivered and 71 pending to be sold.
- 27 ongoing developments (13 in West Andalucía, 7 in Málaga and Costa del Sol, 6 in Madrid, 1 in Cáceres and 1 in Granada) totaling 1,617 units:
- 84 housing units underway directly by Insur with a development potential of 11,793 sqm.
- 1,535 housing units underway through JVs (with Insur holding a 50% share), with a development potential of 204,656 sqm.
- Development of Río 55 Business Park in Madrid covering 28,000 sqm above ground level (2 office buildings each covering approximately 14,000 sqm).