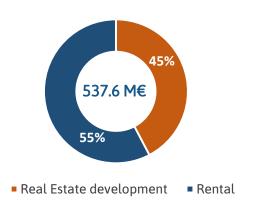

| IDS MONTEVILLA I                 | RESIDENCIAL, S.A.                     | • | Monte de la Villa (Villaviciosa de Odón, M<br>units                                                                                                                                                                                                         | 1adrid), 68 | UNDER DEVELOPMENT                                                                                                                                                                                                                                                                                    |                   |

CCC: Construction Completion Certificate

## 

# NAV, GAV, LTV & debt

<sup>\*</sup> CBRE valuation at 31/12/19



**INSUR GAV\*\*** 





# LTV evolution %

Net financial debt evolution



/12/19

\*\* Proportionate method



## Share evolution

Share Price 2019



In 2019 the share Price (ISUR) grew by 1.9%, behaving worse than the Ibex Small Cap, which grew by 9.4%. The share closed at 10.5€ which implies a market cap of 178.2 M€ at the 31<sup>st</sup> December 2019



14

# Financing

During July 2019:

• New Promissory Notes program at **MARF** with an outstanding balance of 50 M€ and expiry date July 11th 2020 Objective: financing sources diversification

• Syndicated loan of 110 M€

First drawdown 100 M€

Maturity: 10 years

93,8 M€ to cancel bilateral banking loans with mortgage guarantees 3,2 M€ arrangement costs Remainder: free cash flow

10 M€ CAPEX to transform a 7,200 sqm building in Seville into a hotel

Bal