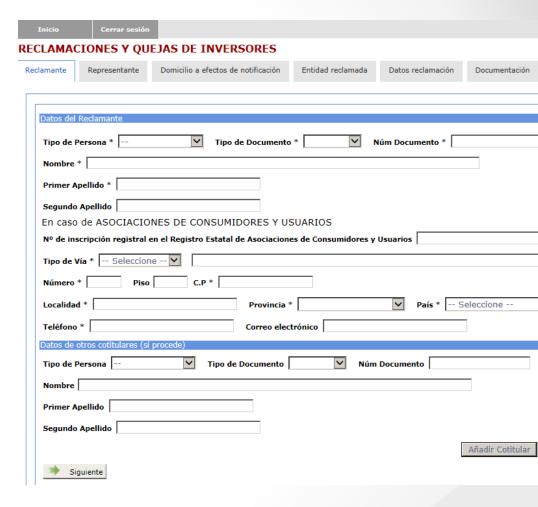

Complete the form, attach the documentation and send it.

#### The complainant must:

- Complete the form
  - Attach the files with the documentation (proof of the prior complaint filed with the entity and other supporting documents)
  - Send the complaint

Upon submission of the complaint, the complainant can access the case file via the CNMV's virtual office through the same method used to file the complaint (using the same user and password or the other online identification methods)