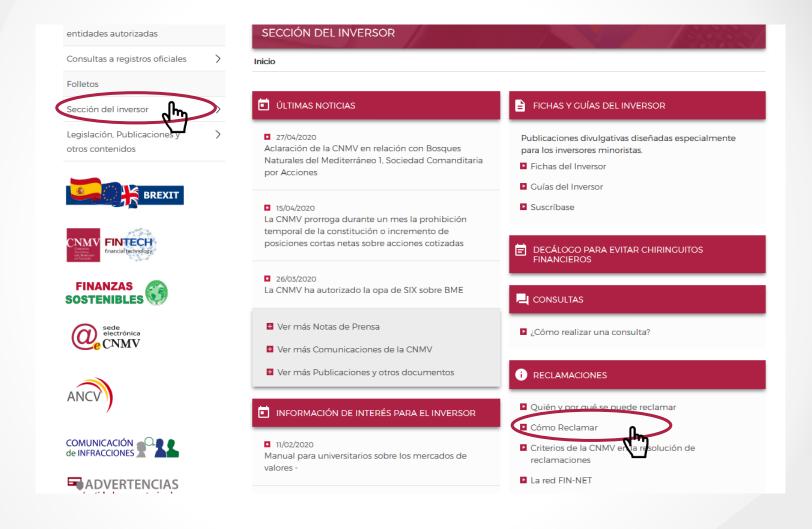

#### CÓMO RECLAMAR

#### Inicio > Sección del Inversor > Reclamaciones

En primer lugar debe acudir al Servicio de Atención al Cliente o al Defensor del Cliente de la entidad. La dirección de estos servicios debe estar disponible en las oficinas o en su página web. También lo puede consultar en la página web de la CNMV. Si no está de acuerdo con la respuesta recibida, o si ha trascurrido un mes sin respuesta, puede reclamar ante la CNMV a través de los siguientes medios:

- Envíd electrónico de su reclamación.
- Formularia prigido al Servicio de Reclamaciones de la CNMV: Edison, 4, 28006 Madrid Passeig de Gràcia, 19, 08007
   Barcelona

Asimismo, dispone de un teléfono de atención al inversor: 900 535 015.