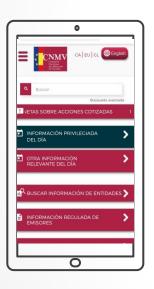

You only have to follow four steps that are indicated for initiating a quick, safe and easily accessible procedure through your electronic devices.

Enter the investors website and the section "How to make a complaint"

Create a user with your email address or using a valid online identification method

#### The complainant can choose to:

ACCESO A RECLAMACIONES INDIVIDUALES, QUEJAS O CONSULTAS Presentación y seguimiento de reclamaciones individuales, quejas y consultas de inversores on certificado ni DNI electrónico Correo 1 Create a user with his or her Repita el Correo email address-Clave <sup>2</sup> Su dirección de correo <sup>2</sup> Clave, de al menos 8 posiciones, que usted debe elegir en el primer acceso y que utilizará en accesos sucesivos Asegúrese de tener acceso a la dirección de correo introducida, en ella recibirá un codigo de verificación necesario para finalizar el plvidó su clave? Use a digital certificate or DNI Con certificado o DNI electrónico (national identity document) Verify his or her identity Identidad Electrónica mediante Cl@ve through the use of p@ssword

Complete the form, attach the documentation and send it.

#### The complainant must:

- Complete the form
  - Attach the files with the documentation (proof of the prior complaint filed with the entity and other supporting documents)
  - Send the complaint

Upon submission of the complaint, the complainant can access the case file via the CNMV's virtual office through the same method used to file the complaint (using the same user and password or the other online identification methods)