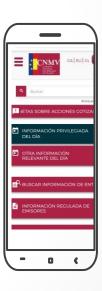

You only have to follow four steps that are indicated for initiating a quick, safe and easily accessible procedure through your electronic devices.

Enter the investors website and the section "How to make a complaint"

### http://www.cnmv.es

# Click on the link "Submit your complaint by electronic means"

Create a user with your email address or using a valid online identification method

#### The complainant can choose to:

ACCESO A RECLAMACIONES INDIVIDUALES, QUEJAS O CONSULTAS Presentación y seguimiento de reclamaciones individuales, quejas y consultas de inversores on certificado ni DNI electrónico Correo 1 Create a user with his or her Repita el Correo email address-Clave <sup>2</sup> Su dirección de correo <sup>2</sup> Clave, de al menos 8 posiciones, que usted debe elegir en el primer acceso y que utilizará en accesos sucesivos Asegúrese de tener acceso a la dirección de correo introducida, en ella recibirá un codigo de verificación necesario para finalizar el plvidó su clave? Use a digital certificate or DNI Con certificado o DNI electrónico (national identity document) Verify his or her identity Identidad Electrónica mediante Cl@ve through the use of p@ssword

Complete the form, attach the documentation and send it.