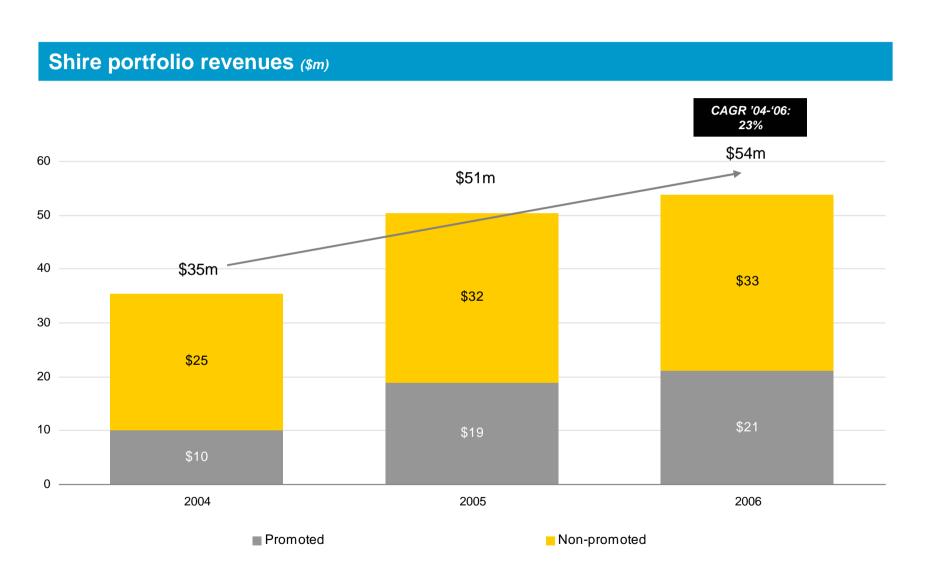

## **Strategic rationale**

- Contributes to reinforce Almirall's European expansion
- Provides critical mass to consolidate a UK affiliate
- Opportunity to build a patented dermatological franchise throughout Europe in line with the Hermal acquisition
- Substitutes part of each toll manufacturing business in Hermal with new owned products (Solaraze™ and Vaniqa®)
- Limited risk as products are already established
- Significant revenue with sounded profitability envisaged
- Forecast to be EPS accretive in the first twelve months



### Portfolio 2006 sales breakdown

#### Revenue by geography / 53.8M\$



#### Revenue by product type





# **Base Case – Key financials**