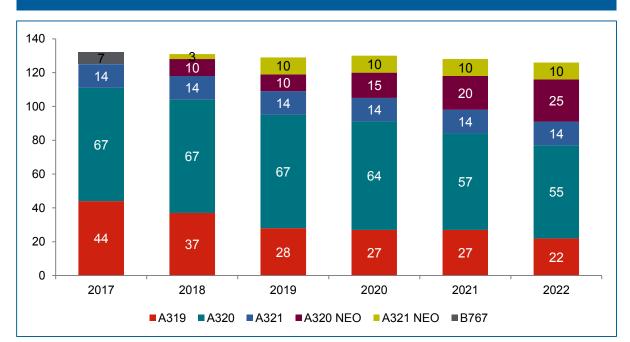

t><text><text><text><text><text><text><text><text><text><text></text></text></text></text></text></text></text></text></text></text></text></text></text></text></section-header></section-header></text> |
| <b>IAG</b> British Airways                                                                                                                                                                                                      | Efficient operations             | BRITISH AIRWAYS 24                                                                                                                                                                                                                                                                      |

## Fleet efficiency delivering unit cost savings



#### Short-haul efficiency driven by up-gauging

### Long-haul efficiency driven new generation aircraft



- New gen aircraft ~ 30% more fuel efficient than B747
- 37 deliveries, 27 retirements; B747 fleet exits Feb 2024
- £150m fuel benefit over next 5 years (based on \$500/mt)



NEO delivers airport charge reductions

•

New cabin configuration on CEO aircraft

Up-gauging increases average seat count

Efficient operations

7%

benefit

25

## **Growth drivers**

|               |