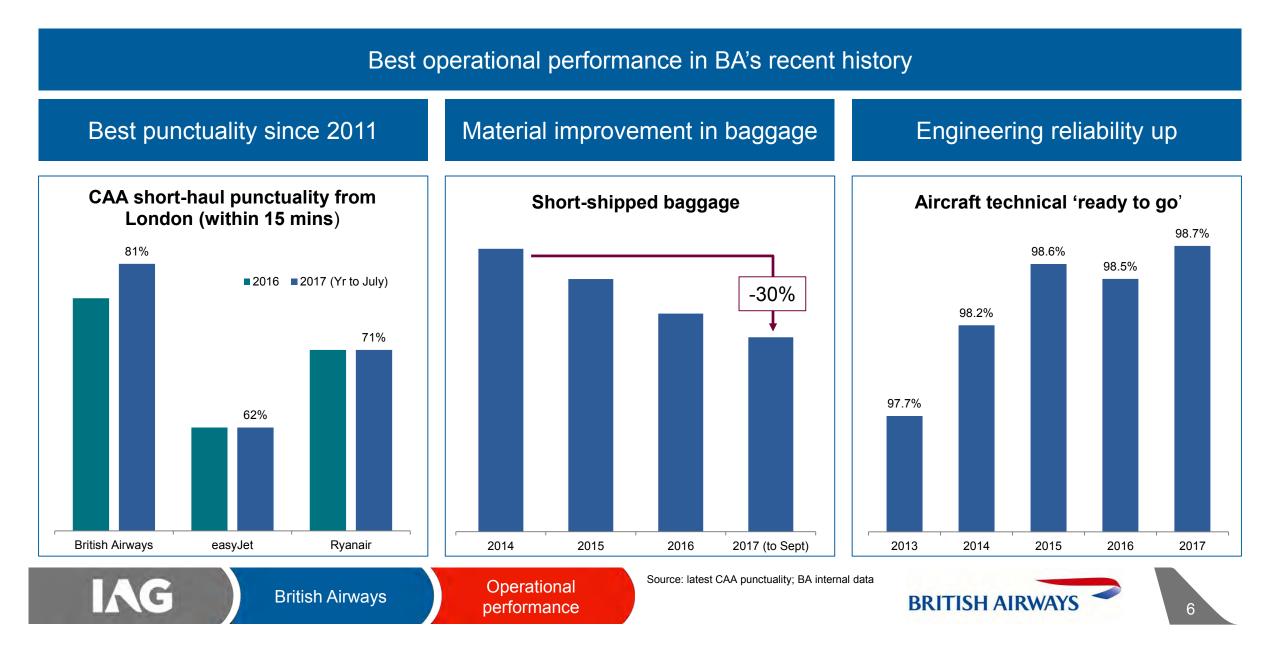

## ...with improved reliability & resilience in 2017

#### **OPERATIONS**

- 52 initiatives in progress
- More punctual than EZJ/RYA
- Best baggage performance
- Engineering reliability
- Smoother journeys at T5
- Digital airport experience