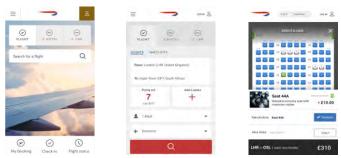

## **Digital extends to BA's sales platform**

### ba.com and app

- New website live, with more improvement to follow
- Timeline, cancel & rebook, upgrades via the app
- Average order value up 4%