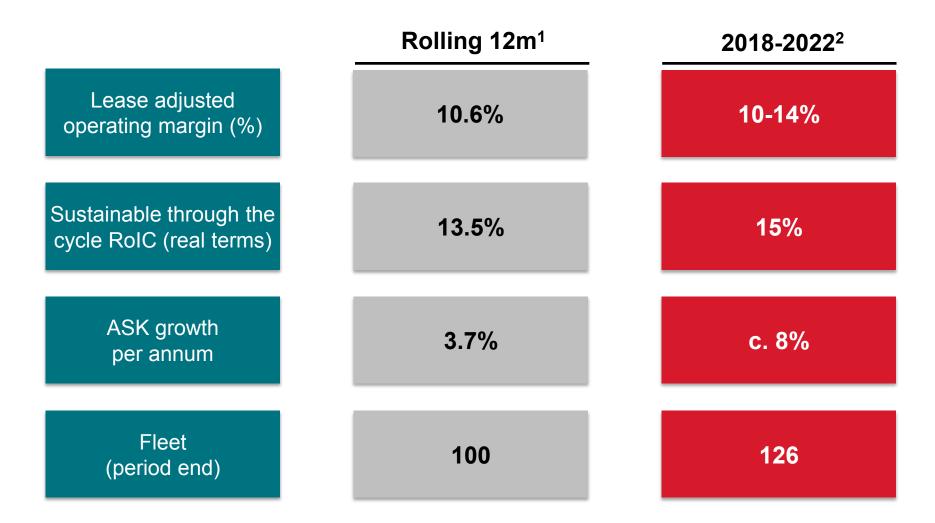

atives for reduced consumption</li> </ul>                                      |              |
| Employees       | <ul> <li>Execution of collective redundancy program after agreement with unions (ERE)</li> <li>Improvement from new CBA under discussion which should support growth plans which will further reduce Employee CASK</li> </ul>                                                                |              |
| Suppliers       | <ul> <li>Implementation of Plan de Futuro initiatives with a strong push from digital</li> <li>Leverage IAG platforms, particularly IMS and GBS</li> <li>Higher growth will lower Supplier CASK</li> </ul>                                                                                   |              |





€ margin

## **Iberia plan aligned with IAG targets**



Note: <sup>1</sup>Rolling 12m includes LEV\EL; <sup>2</sup>ASK growth and Fleet assuming CBA final conditions support further growth. Does not include LEVEL





## Maintenance, repair and overhaul

## Luis Gallego – Iberia Chairman and CEO





## Strategy for maintenance has been defined to close gap with market; focus is now on execution and further opportunities



## Snapshot of key initiatives delivered to date in maintenance

#### **Best in class performance**

- Headcount reduced through productivity gains, consolidation and outsourcing
- Implemented lean processes in BA (e.g. tablet based mobile maintenance, advanced defect planning in HM, "point of use" tooling and materials) and IB (e.g. use of mobile devices for line maintenance, gated approach in engine shop and pre inductio