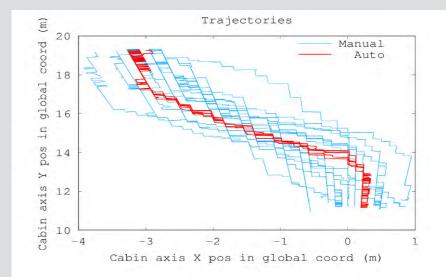

### Automation to smooth the airport experience

- Shorter queue times for customers
  - $_{\circ}$  Self-service bag drop and self-boarding gates
  - Automated connections

I.C

- More colleagues to deliver customer service
  - $_{\circ}$  Welcome hosts introduced at Heathrow T5