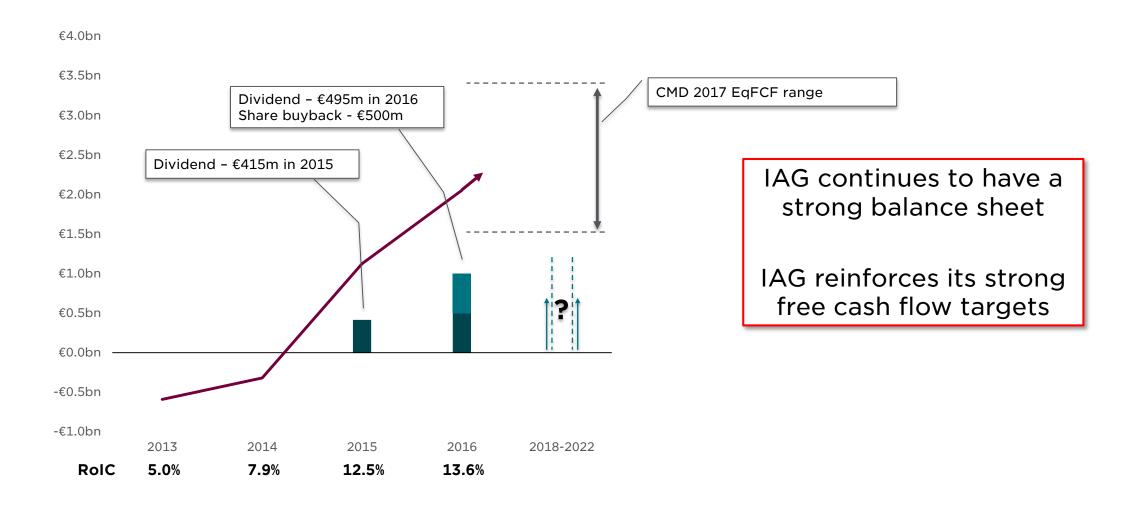

2016-2020                  | 2016-2020                | 2018-2022                |
| Maximum | 2020 | €1.9bn                     | €2.4bn                   | €2.4bn                   |
| Average |      | €1.7bn                     | €1.8bn                   | €2.1bn                   |
| Minimum |      | €1.3bn                     | €1.4bn                   | €1.6bn                   |
|         |      |                            |                          |                          |

What we gave you last year





#### Last year plan: IAG corporate finance strategy 2016-2020



### This year plan: IAG corporate finance strategy 2018-2022



123

# This year: Long term planning goals 2018 - 2022

#### IAG financial targets

IAG



### Significantly increased shareholder cash potential







#### Disclaimer

Certain statements included in this report are forward-looking and involve risks and uncertainties that could cause actual results to differ materially from those expressed or implied by such forward-looking statements.

Forward-looking statements can typically be identified by the use of forward-looking terminology, such as "expects", "may", "will", "could", "intends", "plans", "predicts", "envisages" or "anticipates" and include, without limitation, any projections relating to results of operations and financial conditions of International Consolidated Airlines Group S.A. and its subsidiary undertakings from time to time (the 'Group'), as well as plans and objectives for future operations, expected future revenues, financing plans, expected expenditures and divestm