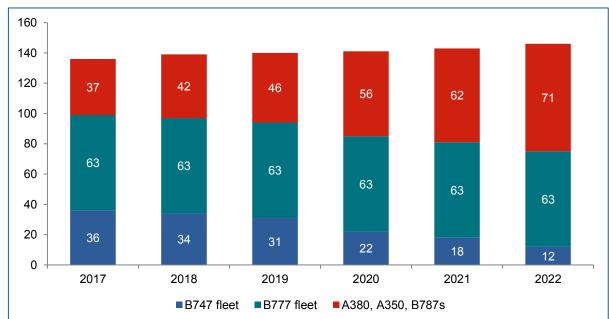

## The fundamentals are strong...

| Number 1 in London                                                                                                                                                                                                                                                                                                                                                                                                                                                                                                                                                                                                                                                                                                                                                                                                                                                                                                                                                                                                                                                                                                                                                                                                                                                                                                                                                                                                                                                                                                                                                                                                                                                                                                                                                                                                                                                                                                                                                                                                                                                                                                                                                                                                                                                                                                                                                                                                                                                                                                                                                                                                                                                                                                                                                                                                                                                                                                                                                                                                                                                                                                                                                                                                                                                                                                                                                                                                                                                                                                                                                                                                                                                                                                                                                                                                                                                                                                                                                                                                                                                                                                                                                                                                                                                                                                                                                                                                                                                                                                                                                                                                                                                                                                                                                                                                                                                                                                                                                                                                                                                                                                                                                                                                                                                                                                                                                                                                                                                                                                                                                                                                                                                                                                                                                                                                                                                                                                                                                                       | Strong brand & heritage                                                                                            | Dedicated people                                                        | Financially fit                                                                                                                           |
|------------------------------------------------------------------------------------------------------------------------------------------------------------------------------------------------------------------------------------------------------------------------------------------------------------------------------------------------------------------------------------------------------------------------------------------------------------------------------------------------------------------------------------------------------------------------------------------------------------------------------------------------------------------------------------------------------------------------------------------------------------------------------------------------------------------------------------------------------------------------------------------------------------------------------------------------------------------------------------------------------------------------------------------------------------------------------------------------------------------------------------------------------------------------------------------------------------------------------------------------------------------------------------------------------------------------------------------------------------------------------------------------------------------------------------------------------------------------------------------------------------------------------------------------------------------------------------------------------------------------------------------------------------------------------------------------------------------------------------------------------------------------------------------------------------------------------------------------------------------------------------------------------------------------------------------------------------------------------------------------------------------------------------------------------------------------------------------------------------------------------------------------------------------------------------------------------------------------------------------------------------------------------------------------------------------------------------------------------------------------------------------------------------------------------------------------------------------------------------------------------------------------------------------------------------------------------------------------------------------------------------------------------------------------------------------------------------------------------------------------------------------------------------------------------------------------------------------------------------------------------------------------------------------------------------------------------------------------------------------------------------------------------------------------------------------------------------------------------------------------------------------------------------------------------------------------------------------------------------------------------------------------------------------------------------------------------------------------------------------------------------------------------------------------------------------------------------------------------------------------------------------------------------------------------------------------------------------------------------------------------------------------------------------------------------------------------------------------------------------------------------------------------------------------------------------------------------------------------------------------------------------------------------------------------------------------------------------------------------------------------------------------------------------------------------------------------------------------------------------------------------------------------------------------------------------------------------------------------------------------------------------------------------------------------------------------------------------------------------------------------------------------------------------------------------------------------------------------------------------------------------------------------------------------------------------------------------------------------------------------------------------------------------------------------------------------------------------------------------------------------------------------------------------------------------------------------------------------------------------------------------------------------------------------------------------------------------------------------------------------------------------------------------------------------------------------------------------------------------------------------------------------------------------------------------------------------------------------------------------------------------------------------------------------------------------------------------------------------------------------------------------------------------------------------------------------------------------------------------------------------------------------------------------------------------------------------------------------------------------------------------------------------------------------------------------------------------------------------------------------------------------------------------------------------------------------------------------------------------------------------------------------------------------------------------------------------------------------------------------|--------------------------------------------------------------------------------------------------------------------|-------------------------------------------------------------------------|-------------------------------------------------------------------------------------------------------------------------------------------|
| <ul> <li>No. 1 at Heathrow &amp; City</li> <li>No. 2 at Gatwick</li> <li>No. 1 European carrier across the North Atlantic</li> </ul>                                                                                                                                                                                                                                                                                                                                                                                                                                                                                                                                                                                                                                                                                                                                                                                                                                                                                                                                                                                                                                                                                                                                                                                                                                                                                                                                                                                                                                                                                                                                                                                                                                                                                                                                                                                                                                                                                                                                                                                                                                                                                                                                                                                                                                                                                                                                                                                                                                                                                                                                                                                                                                                                                                                                                                                                                                                                                                                                                                                                                                                                                                                                                                                                                                                                                                                                                                                                                                                                                                                                                                                                                                                                                                                                                                                                                                                                                                                                                                                                                                                                                                                                                                                                                                                                                                                                                                                                                                                                                                                                                                                                                                                                                                                                                                                                                                                                                                                                                                                                                                                                                                                                                                                                                                                                                                                                                                                                                                                                                                                                                                                                                                                                                                                                                                                                                                                     | <ul> <li>Consumer Superbrand in 2014, 2015, 2016, 2017</li> <li>Business Superbrand in 2015, 2016, 2017</li> </ul> | great customer service• Greater cap• Airline experts embeddedlower back | <ul> <li>Strong balance sheet</li> <li>Greater capital efficiency &amp; lower back-office costs</li> <li>Shareholder dividends</li> </ul> |
| International seats (m)<br><sup>95</sup><br><sup>58</sup><br><sup>58</sup><br><sup>53</sup><br><sup>45</sup><br><sup>45</sup><br><sup>45</sup><br><sup>45</sup><br><sup>45</sup><br><sup>45</sup><br><sup>45</sup><br><sup>45</sup><br><sup>45</sup><br><sup>45</sup><br><sup>45</sup><br><sup>45</sup><br><sup>45</sup><br><sup>45</sup><br><sup>45</sup><br><sup>45</sup><br><sup>45</sup><br><sup>45</sup><br><sup>45</sup><br><sup>45</sup><br><sup>45</sup><br><sup>45</sup><br><sup>45</sup><br><sup>45</sup><br><sup>45</sup><br><sup>45</sup><br><sup>45</sup><br><sup>45</sup><br><sup>45</sup><br><sup>45</sup><br><sup>45</sup><br><sup>45</sup><br><sup>45</sup><br><sup>45</sup><br><sup>45</sup><br><sup>45</sup><br><sup>45</sup><br><sup>45</sup><br><sup>45</sup><br><sup>45</sup><br><sup>45</sup><br><sup>45</sup><br><sup>45</sup><br><sup>45</sup><br><sup>45</sup><br><sup>45</sup><br><sup>45</sup><br><sup>45</sup><br><sup>45</sup><br><sup>45</sup><br><sup>45</sup><br><sup>45</sup><br><sup>45</sup><br><sup>45</sup><br><sup>45</sup><br><sup>45</sup><br><sup>45</sup><br><sup>45</sup><br><sup>45</sup><br><sup>45</sup><br><sup>45</sup><br><sup>45</sup><br><sup>45</sup><br><sup>45</sup><br><sup>45</sup><br><sup>45</sup><br><sup>45</sup><br><sup>45</sup><br><sup>45</sup><br><sup>45</sup><br><sup>45</sup><br><sup>45</sup><br><sup>45</sup><br><sup>45</sup><br><sup>45</sup><br><sup>45</sup><br><sup>45</sup><br><sup>45</sup><br><sup>45</sup><br><sup>45</sup><br><sup>45</sup><br><sup>45</sup><br><sup>45</sup><br><sup>45</sup><br><sup>45</sup><br><sup>45</sup><br><sup>45</sup><br><sup>45</sup><br><sup>45</sup><br><sup>45</sup><br><sup>45</sup><br><sup>45</sup><br><sup>45</sup><br><sup>45</sup><br><sup>45</sup><br><sup>45</sup><br><sup>45</sup><br><sup>45</sup><br><sup>45</sup><br><sup>45</sup><br><sup>45</sup><br><sup>45</sup><br><sup>45</sup><br><sup>45</sup><br><sup>45</sup><br><sup>45</sup><br><sup>45</sup><br><sup>45</sup><br><sup>45</sup><br><sup>45</sup><br><sup>45</sup><br><sup>45</sup><br><sup>45</sup><br><sup>45</sup><br><sup>45</sup><br><sup>45</sup><br><sup>45</sup><br><sup>45</sup><br><sup>45</sup><br><sup>45</sup><br><sup>45</sup><br><sup>45</sup><br><sup>45</sup><br><sup>45</sup><br><sup>45</sup><br><sup>45</sup><br><sup>45</sup><br><sup>45</sup><br><sup>45</sup><br><sup>45</sup><br><sup>45</sup><br><sup>45</sup><br><sup>45</sup><br><sup>45</sup><br><sup>45</sup><br><sup>45</sup><br><sup>45</sup><br><sup>45</sup><br><sup>45</sup><br><sup>45</sup><br><sup>45</sup><br><sup>45</sup><br><sup>45</sup><br><sup>45</sup><br><sup>45</sup><br><sup>45</sup><br><sup>45</sup><br><sup>45</sup><br><sup>45</sup><br><sup>45</sup><br><sup>45</sup><br><sup>45</sup><br><sup>45</sup><br><sup>45</sup><br><sup>45</sup><br><sup>45</sup><br><sup>45</sup><br><sup>45</sup><br><sup>45</sup><br><sup>45</sup><br><sup>45</sup><br><sup>45</sup><br><sup>45</sup><br><sup>45</sup><br><sup>45</sup><br><sup>45</sup><br><sup>45</sup><br><sup>45</sup><br><sup>45</sup><br><sup>45</sup><br><sup>45</sup><br><sup>45</sup><br><sup>45</sup><br><sup>45</sup><br><sup>45</sup><br><sup>45</sup><br><sup>45</sup><br><sup>45</sup><br><sup>45</sup><br><sup>45</sup><br><sup>45</sup><br><sup>45</sup><br><sup>45</sup><br><sup>45</sup><br><sup>45</sup><br><sup>45</sup><br><sup>45</sup><br><sup>45</sup><br><sup>45</sup><br><sup>45</sup><br><sup>45</sup><br><sup>45</sup><br><sup>45</sup><br><sup>45</sup><br><sup>45</sup><br><sup>45</sup><br><sup>45</sup><br><sup>45</sup><br><sup>45</sup><br><sup>45</sup><br><sup>45</sup><br><sup>45</sup><br><sup>45</sup><br><sup>45</sup><br><sup>45</sup><br><sup>45</sup><br><sup>45</sup><br><sup>45</sup><br><sup>45</sup><br><sup>45</sup><br><sup>45</sup><br><sup>45</sup><br><sup>45</sup><br><sup>45</sup><br><sup>45</sup><br><sup>45</sup><br><sup>45</sup><br><sup>45</sup><br><sup>45</sup><br><sup>45</sup><br><sup>45</sup><br><sup>45</sup><br><sup>45</sup><br><sup>45</sup><br><sup>45</sup><br><sup>45</sup><br><sup>45</sup><br><sup>45</sup><br><sup>45</sup><br><sup>45</sup><br><sup>45</sup><br><sup>45</sup><br><sup>45</sup><br><sup>45</sup><br><sup>45</sup><br><sup>45</sup><br><sup>45</sup><br><sup>45</sup><br><sup>45</sup><br><sup>45</sup><br><sup>45</sup><br><sup>45</sup><br><sup>45</sup><br><sup>45</sup><br><sup>45</sup><br><sup>45</sup><br><sup>45</sup><br><sup>45</sup><br><sup>45</sup><br><sup>45</sup><br><sup>45</sup><br><sup>45</sup><br><sup>45</sup><br><sup>45</sup><br><sup>45</sup><br><sup>45</sup><br><sup>45</sup><br><sup>45</sup><br><sup>45</sup><br><sup>45</sup><br><sup>45</sup><br><sup>45</sup><br><sup>45</sup><br><sup>45</sup><br><sup>45</sup><br><sup>45</sup><br><sup>45</sup><br><sup>45</sup><br><sup>45</sup><br><sup>45</sup><br><sup>45</sup><br><sup>45</sup><br><sup>45</sup><br><sup>45</sup><br><sup>45</sup><br><sup>45</sup><br><sup>45</sup><br><sup>45</sup><br><sup>45</sup><br><sup>45</sup><br><sup>45</sup><br><sup>45</sup><br><sup>45</sup><br><sup>45</sup><br><sup>45</sup><br><sup>45</sup><br><sup>45</sup><br><sup>45</sup><br><sup>45</sup><br><sup>45</sup><br><sup>45</sup><br><sup>45</sup><br><sup>45</sup><br><sup>45</sup><br><sup>45</sup><br><sup>45</sup><br><sup>45</sup><br><sup>45</sup><br><sup>45</sup><br><sup>45</sup><br><sup>45</sup><br><sup>45</sup><br><sup>45</sup><br><sup>45</sup><br><sup>45</sup><br><sup>45</sup><br><sup>45</sup><br><sup>45</sup><br><sup>45</sup><br><sup>45</sup><br><sup>45</sup><br><sup>45</sup><br><sup>45</sup><br><sup>45</sup><br><sup>45</sup><br><sup>45</sup><br><sup>45</sup><br><sup>45</sup><br><sup>45</sup><br><sup>45</sup><br><sup>45</sup><br><sup>45</sup><br><sup>45</sup><br><sup>45</sup><br><sup>45</sup><br><sup>45</sup><br><sup>45</sup><br><sup>45</sup><br><sup>45</sup><br><sup>45</sup><br><sup>45</sup><br><sup>45</sup><br><sup>45</sup> | ANNARDED FOR<br>UK<br>SUPERITARIAS<br>2017<br>PELLABILITY - DIST                                                   |                                                                         | £1.5bn<br>£1.3bn<br>£1.0bn<br>£0.7bn<br>£0.7bn<br>£0.3bn<br>2012 2013 2014 2015 2016 2017 (f)                                             |
| IAG British A                                                                                                                                                                                                                                                                                                                                                                                                                                                                                                                                                                                                                                                                                                                                                                                                                                                                                                                                                                                                                                                                                                                                                                                                                                                                                                                                                                                                                                                                                                                                                                                                                                                                                                                                                                                                                                                                                                                                                                                                                                                                                                                                                                                                                                                                                                                                                                                                                                                                                                                                                                                                                                                                                                                                                                                                                                                                                                                                                                                                                                                                                                                                                                                                                                                                                                                                                                                                                                                                                                                                                                                                                                                                                                                                                                                                                                                                                                                                                                                                                                                                                                                                                                                                                                                                                                                                                                                                                                                                                                                                                                                                                                                                                                                                                                                                                                                                                                                                                                                                                                                                                                                                                                                                                                                                                                                                                                                                                                                                                                                                                                                                                                                                                                                                                                                                                                                                                                                                                                            | Airways Strong fundamentals                                                                                        | Source: OAG, departing seats                                            | TISH AIRWAYS 5                                                                                                                            |