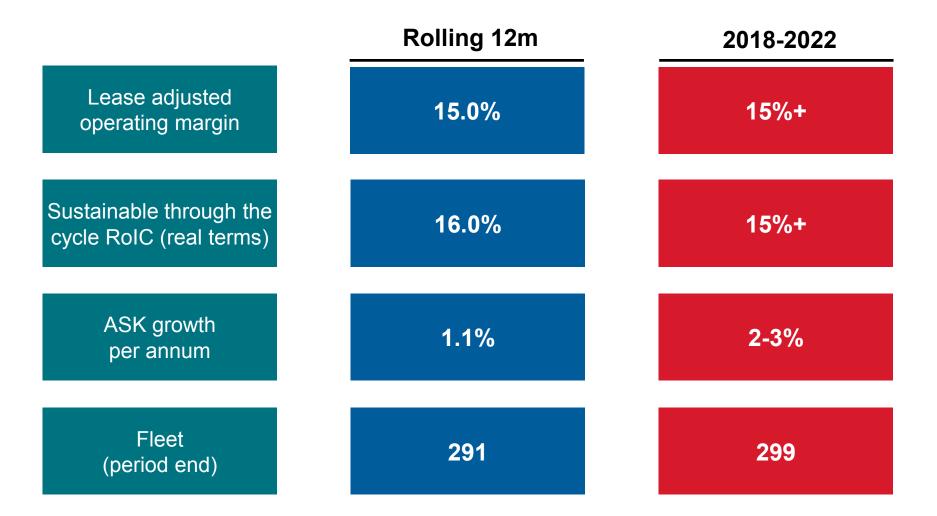

o be delivered over next 5 years</li> <li>24 B747s retired over next 5 years</li> </ul>                                                                |              |
| Employees       | <ul> <li>Restructuring programme to deliver £250m of benefits</li> <li>Formal consultation on proposal to close BARP &amp; NAPS pension schemes</li> </ul>                                                                                                  |              |
| Suppliers       | <ul> <li>Focus on reducing overseas airport charges</li> <li>Leveraging IAG procurement and GBS</li> <li>Engineering transformation via IAG maintenance strategy</li> <li>Fleet efficiency through up-gauging and lower charges for new aircraft</li> </ul> |              |





Margin

## **BA plan aligned with IAG targets**







# **British Airways**

## Alex Cruz – Chairman and CEO





## **Key messages**

| The fundamentals are strong     | Number 1 in London   Strong brand   Dedicated people   Financially fit         |
|---------------------------------|--------------------------------------------------------------------------------|
| Leading punctuality in London   | Focus on operational excellence   Exploitation of technology                   |
| Significant customer investment | Unprecedented customer investment   Across all cabins   Across all touchpoints |
| Delivering structural change    | Cost competitive platform   Capital efficiency                                 |

Creating a sustainable, customer focused airline





# Iberia

## Luis Gallego - Chairman and CEO





## Iberia has achieved