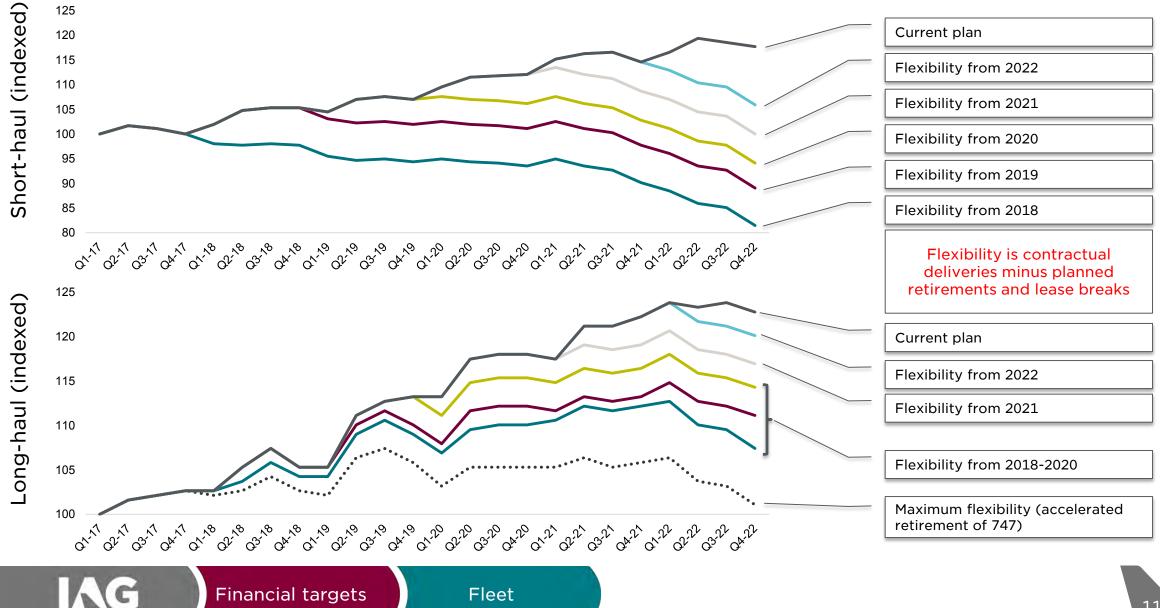

| 362                    | 374                    | +12        | 27                                 | 128                                        |
| Other            | 29               | 23               | 26                     | 25                     | -1         | +4 BA, +4 I                        | B, +4 VY                                   |
| Total short-haul | 356              | 375              | 388                    | 399                    | +11        | 27                                 | 128                                        |
| Total fleet      | 550              | 574              | 593                    | 614+                   |            | 48                                 | 208                                        |

IAG

# **Fleet plan flexibility**



118

### Change in capacity growth plan vs. last year

Capacity indexed



#### Structural capex saving retained





#### What we're planning now: capex plan

| <u>2018 - 2022</u><br>ASK growth<br>Invested capital growth<br>EBITDAR growth |    |                    | 5%<br>7%<br>9%   |           |                                | Rebase to | €2.1bn                 |
|-------------------------------------------------------------------------------|----|--------------------|------------------|-----------|--------------------------------|-----------|------------------------|
| €1.7bn<br>avg.<br>Last<br>year                                                | FX | Product<br>/ other | IT<br>investment | Equipment | €1.8bn<br>avg.<br>This<br>year | 18-22     | avg.<br>This<br>year   |
| plan<br>c