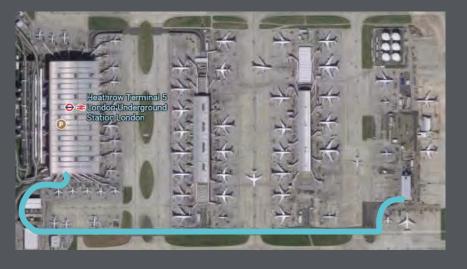

0. Cargo delivery to/from aircraft drone

#### **SAFETY & SECURITY**



- 19. Aircraft inspection drone
- 20. Runway inspection drone
- 21. Construction inspection drone
- 22. Perimeter monitoring vehicle
- 23. Building and utility infrastructure inspection drone
- 24. Security and safety inspection drone
- 25. Remote maintenance issue drone
- 26. Traffic monitoring drone
- 27. Perimeter monitoring and remote areas drone
- 28. Chasing away birds and wildlife drone
- 29. Unauthorised drone defense drone
- 30. Mobile security robots

### AIRCRAFT MOVEMENT



- 41. Towing
- 42. Taxiing
- 43. Aircraft tugs
- 44. Aircraft marshalling cars
- 45. Guiding aircraft to gate stand drone



Digital

Automation

#### Autobus trial now live in Waterside HQ



Eastern Ancillary Area staff shuttle route



Digital

Automation

IAG

Autonomous passenger bridge trial



#### Docking trajectories: manual vs automated





#### **DRIVING INDUSTRY TRANSFORMATION**

Leading industry change at international bodies









#### HANGAR 51 **PROGRAMME 2 LAUNCHED**

#### Accelerating new start-ups in Programme 2



#### Invested in start-ups from Programme 1







**Digital Mindset** 

### IAG GLOBAL BUSINESS SERVICES PLATFORM



### LEVERAGING WORLD CLASS PARTNERS

|                        | TODAY |                        | 2018 - 2022     |                   |
|------------------------|-------|------------------------|-----------------|-------------------|
|                        |       | CO-LOCATION            | .COM AND MOBILE | VANILLA SOLUTIONS |
| End user devices       | IAG   | IAG