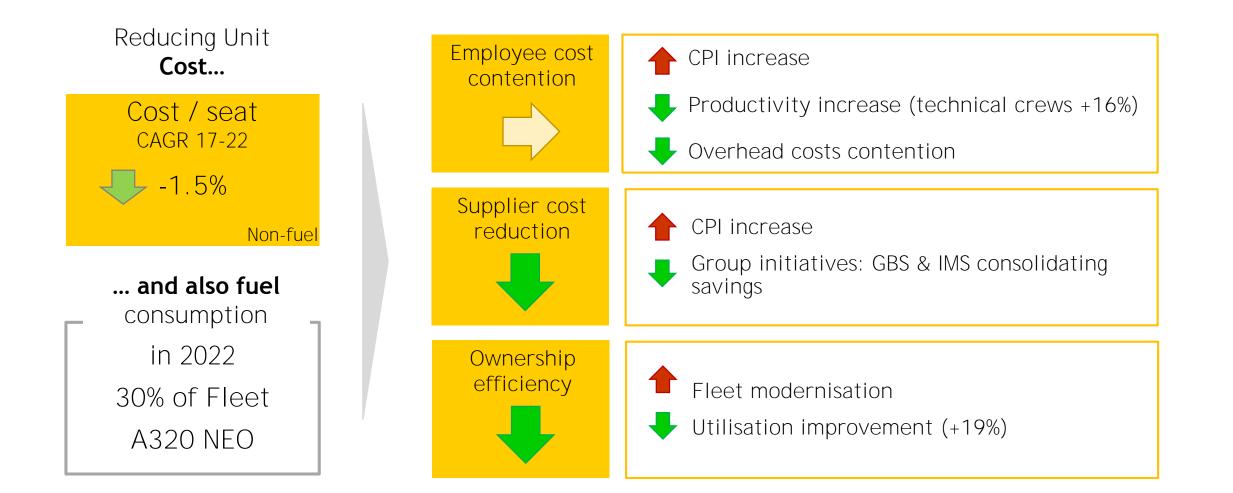

## Committed to reducing underlying non-fuel unit costs by 1% per year

### Restructuring programme launched in 2016

- Programme announced at CMD 2016
  - Aim to make BA employee costs market competitive
  - $_{\circ}$   $\,$  Forecast to deliver £90m in 2017

A C

### £250m of annual benefits by 2020

Efficient operations

22