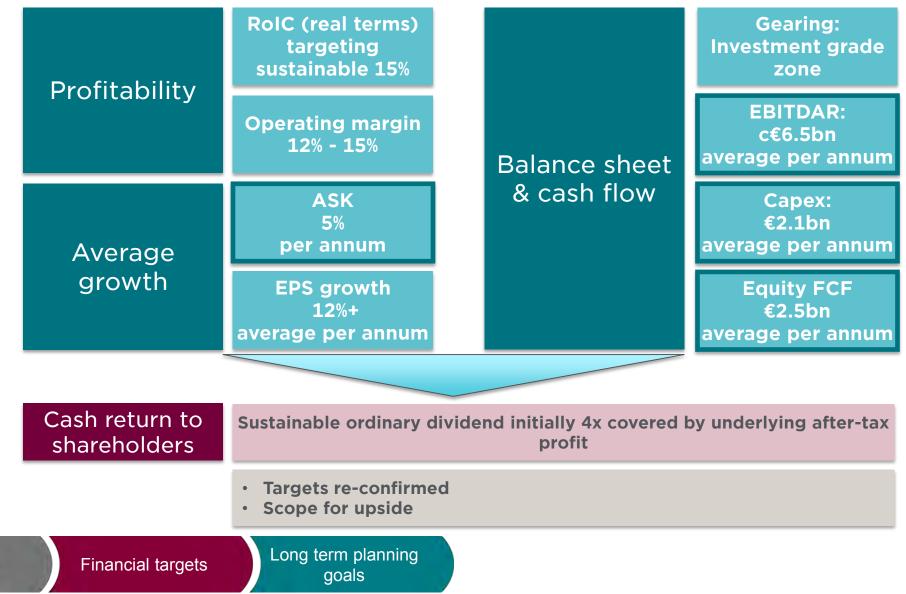

----------|--------------------------|
|         |      | 2016-2020                  | 2016-2020                | 2018-2022                |
| Maximum | 2020 | €1.9bn                     | €2.4bn                   | €2.4bn                   |
| Average |      | €1.7bn                     | €1.8bn                   | €2.1bn                   |
| Minimum |      | €1.3bn                     | €1.4bn                   | €1.6bn                   |
|         |      |                            |                          |                          |

What we gave you last year





#### Last year plan: IAG corporate finance strategy 2016-2020



### This year plan: IAG corporate finance strategy 2018-2022



123

# This year: Long term planning goals 2018 - 2022

#### IAG financial targets

IAG



### Significantly increased shareholder cash potential







#### Disclaimer

Certain statements included in this report are forward-looking and involve risks and uncertainties that could cause actual results to differ materially from those expressed or implied by such forward-looking statements.

Forward-looking statements can typically be identified by the use of forward-looking terminology, such as "expects", "may", "will", "could", "intends", "plans", "predicts", "envisages" or "anticipates" and include, without limitation, any projections relating to results of operations and financial conditions of International Consolidated Airlines Group S.A. and its subsidiary undertakings from time to time (the 'Group'), as well as plans and objectives for future operations, expected future re