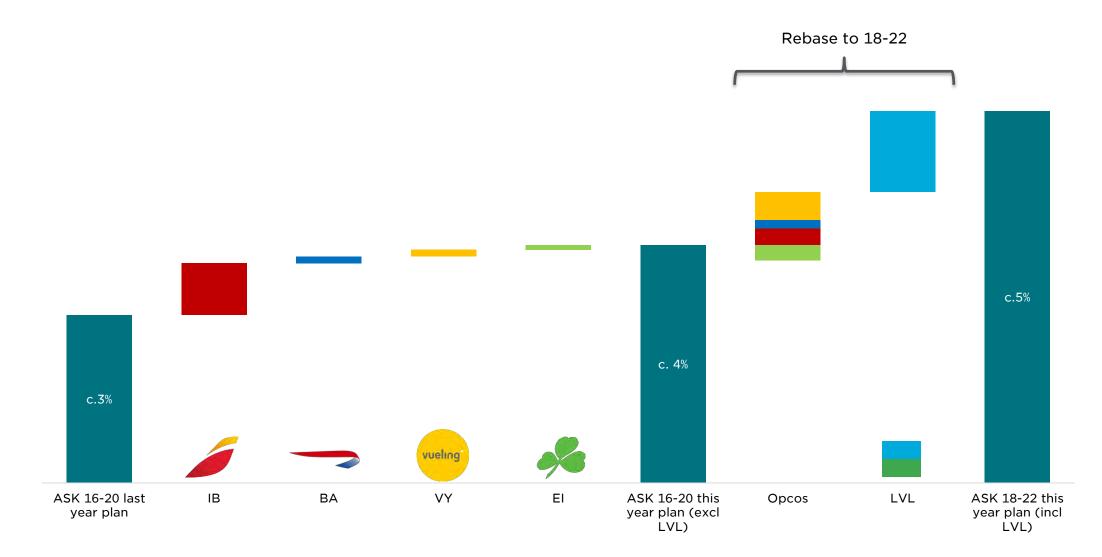

|
| IAG         | Financial targets IAG Platform                                                                                                                                                                                                                                                                                                        |                            | 112                                                                                                                                                                                                                                    |

### **Our long term planning framework**







#### Delivering our -1% p.a. non-fuel unit cost target over the plan



#### **Increase in growth driven by Iberia and LEVEL**





115

# **Fleet plan information**

#### Fleet plan split by aircraft category

Q2-17

A C

Q1-17





2022

#### Average IAG fleet age (unweighted)

#### Fleet plan detail

| Aircraft         | 2017<br>year end | 2018<br>year end | 2020 Last<br>year plan | 2020 This<br>year plan | Difference | Outstanding<br>orders post<br>2020 | Current<br>further +<br>rolling<br>options |
|------------------|------------------|------------------|------------------------|------------------------|------------|------------------------------------|--------------------------------------------|
| A330             | 32               | 37               | 31                     | 37                     | +6         |                                    | 3                                          |
| A340