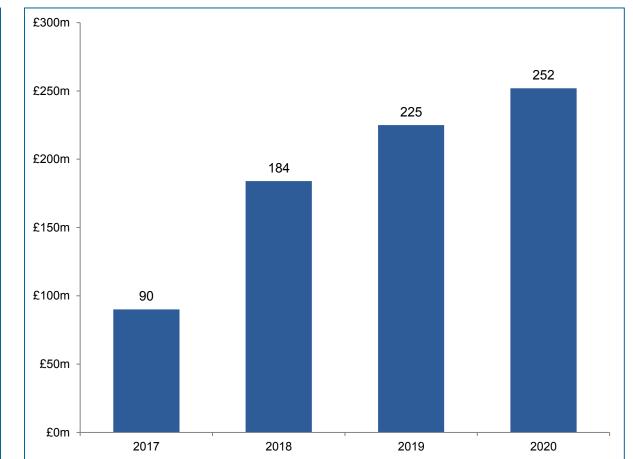

## Committed to reducing underlying non-fuel unit costs by 1% per year

### Restructuring programme launched in 2016

- Programme announced at CMD 2016
  - Aim to make BA employee costs market competitive
  - $_{\circ}$   $\,$  Forecast to deliver £90m in 2017

A C

### £250m of annual benefits by 2020

Efficient operations

22