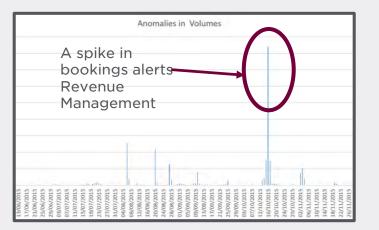

br>Ibary    | ATX<br>Stern is<br>Other fortho<br>Amport<br>17:45<br>in the case  | BCN<br>Bacologia<br>Asport<br>07:10                                                  | Economy |                 |                      | SaleCi The pound     | >        | E 777.30<br>Inserting<br>Oscilute 9 | 2 1,569,00<br>Round the |                              |



**DATA** ON-DEMAND ANCILLARIES MACHINE DRIVEN PRICING AUTONOMOUS BUSINESS

### **TOP HIGHLIGHTS**



Launched Nexus, the IAG data platform in the cloud



Building a data science centre of excellence to drive our Group Data Strategy

Unifying and simplifying our data governance to comply with General Data Protection Regulation (GDPR)

#### LEVERAGING IN-FLIGHT SENSOR DATA FOR PREDICTIVE MAINTENANCE



AG

#### **REAL-TIME ANOMALY DETECTION**



#### INTEGRATING DATA TO DRIVE BAGGAGE PERFORMANCE

| BA 228                      |          |         |                     |           |                                |                   |        |
|-----------------------------|----------|---------|---------------------|-----------|--------------------------------|-------------------|--------|
| from BWI                    |          |         |                     |           |                                |                   |        |
| will arrive a               | + 09:29  |         |                     |           |                                |                   |        |
|                             |          |         |                     |           |                                |                   |        |
|