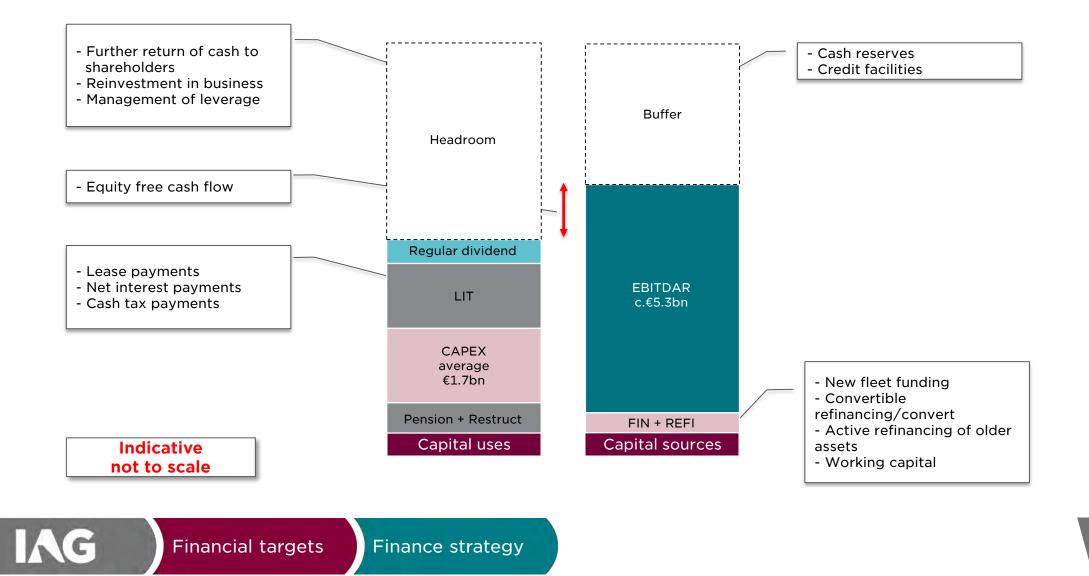

| Year | CAPEX<br>last year<br>plan | CAPEX<br>current<br>plan | CAPEX<br>current<br>plan |
|---------|------|----------------------------|--------------------------|--------------------------|
|         |      | 2016-2020                  | 2016-2020                | 2018-2022                |
| Maximum | 2020 | €1.9bn                     | €2.4bn                   | €2.4bn                   |
| Average |      | €1.7bn                     | €1.8bn                   | €2.1bn                   |
| Minimum |      | €1.3bn                     | €1.4bn                   | €1.6bn                   |
|         |      |                            |                          |                          |

What we gave you last year





#### Last year plan: IAG corporate finance strategy 2016-2020



### This year plan: IAG corporate finance strategy 2018-2022



123

# This year: Long term planning goals 2018 - 2022

#### IAG financial targets

IAG



### Significantly increased shareholder cash potential







#### Disclaimer

Certain statements included in this report are forward-looking and involve risks and uncertainties that could cause actual results to differ materially from those expressed or implied by such forward-looking statements.

Forward-looking statements can typically be identified by the use of forward-looking terminology, such as "expects", "may", "will", "could", "intends", "plans", "predicts", "envisages" or "anticipates" and include, without limitation, any projections relating to results of operations and financial conditions of International Consolidated Air