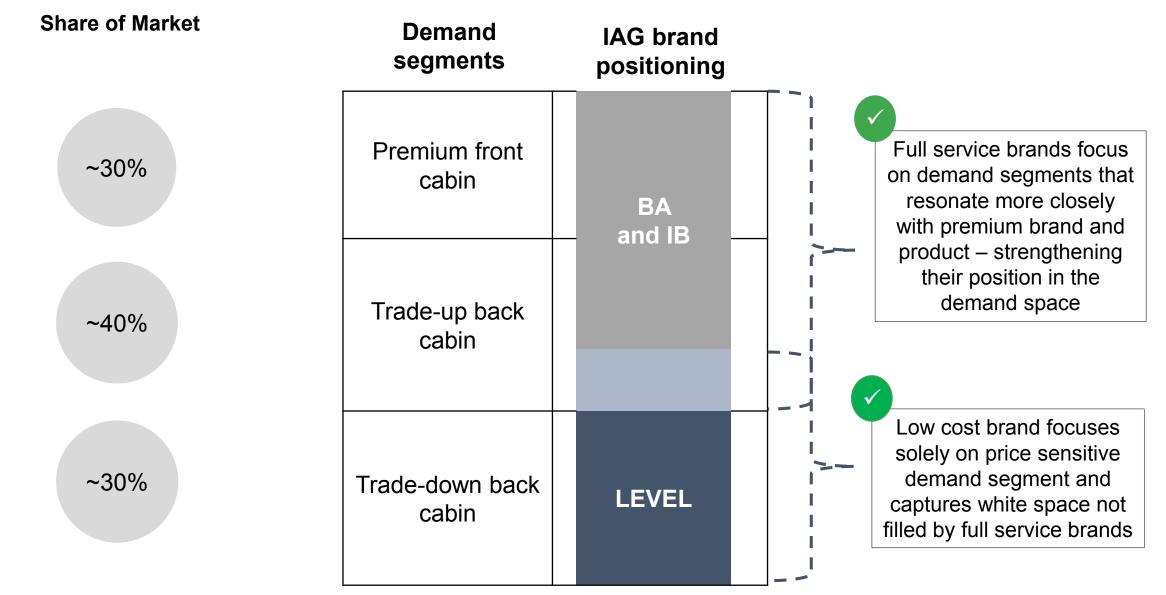

## The BA brand has evolved to compete & meet customers' expectations

Our core values remain the same: BA is a premium brand for all customers

Brand & Customer Experience