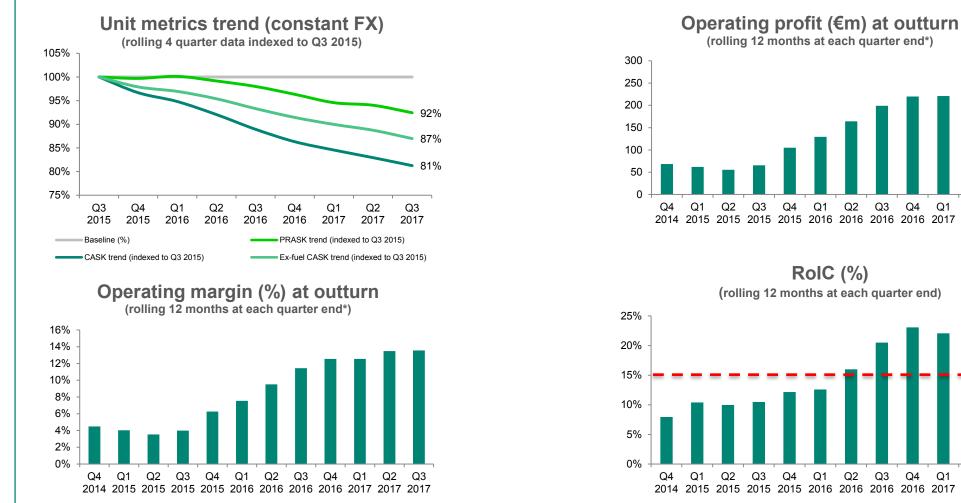

shorthaul network**...Supported by a guest focused, brand and digitally enabled value proposition...Delivering above average returns on invested capital for our IAG shareholders."



- Leveraging Dublin as a Hub
- Managing our network, partners and organisation
- Creating a compelling connection proposition
- Growing in areas with further potential

- Achieving a competitive market share position
- Driving CASK in line with external benchmarking
- Delivering competitive schedule depth
- Utilising the franchise model for network breadth

A Demand Led Value proposition centred on COST, PRODUCT and SERVICE

With an Operating Model that is simple by design







### Our value model cycle



### Our value model continues to perform







### Our value model continues to perform

Aer Lingus



\*Normalised to exclude certain non-recurring items







### **Fleet growth**

IAG



Aer Lingus

Network and fleet

#### Long haul Fleet Plan

- Long haul ASK growth of c8% CAGR
- S17 12 routes and 101 weekly NATL rotations
- New routes and c.55% increase in weekly NATL rotations
- Leveraging the A321NEO LR for next phase of growth
- RoIC > 15% between 2017 and 2027
- Potential opportunistic upside in 2018



## Leveraging the A321NEO LR

**Opening Up New Markets** 

A narrow-body aircraft with wide-body economics providing access to new markets

### **Creating Value**

Drives aircraft utilisation benefits and opens up crew efficiency opportunities



### **Deployment Flexibility**

A321LR can fly long-haul and short-haul sectors and improve network reach

### **Product Consistency**