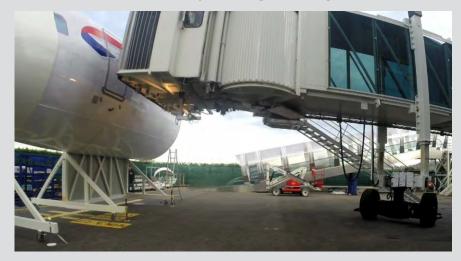

### Automation to smooth the airport experience

- Shorter queue times for customers
  - $_{\circ}$  Self-service bag drop and self-boarding gates
  - Automated connections

I.C

- More colleagues to deliver customer service
  - $_{\circ}$  Welcome hosts introduced at Heathrow T5