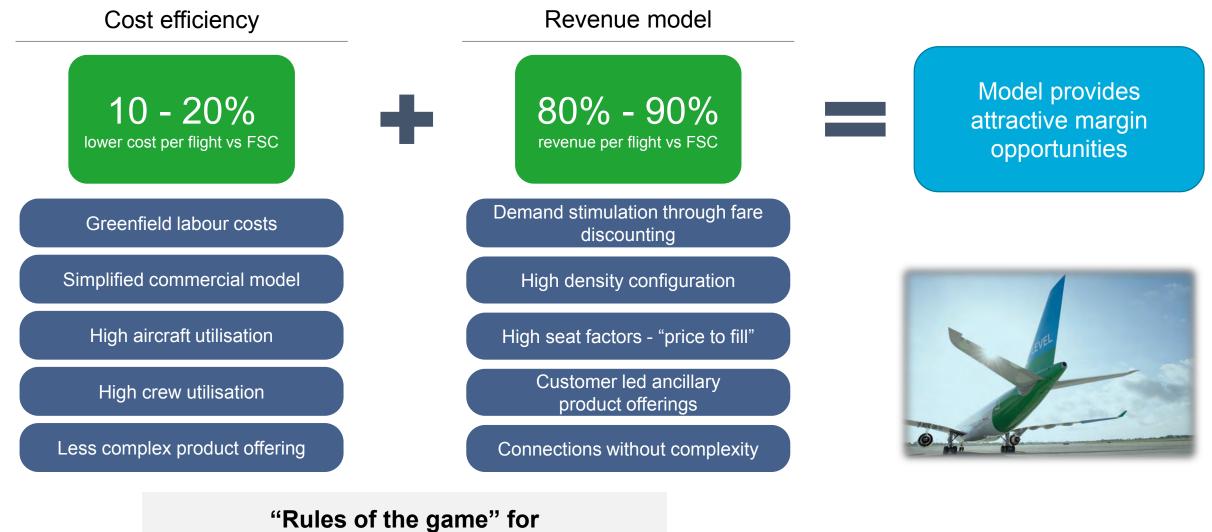

## Committed to reducing underlying non-fuel unit costs by 1% per year

### Restructuring programme launched in 2016

- Programme announced at CMD 2016
  - Aim to make BA employee costs market competitive
  - $_{\circ}$   $\,$  Forecast to deliver £90m in 2017

A C

### £250m of annual benefits by 2020

Efficient operations

22