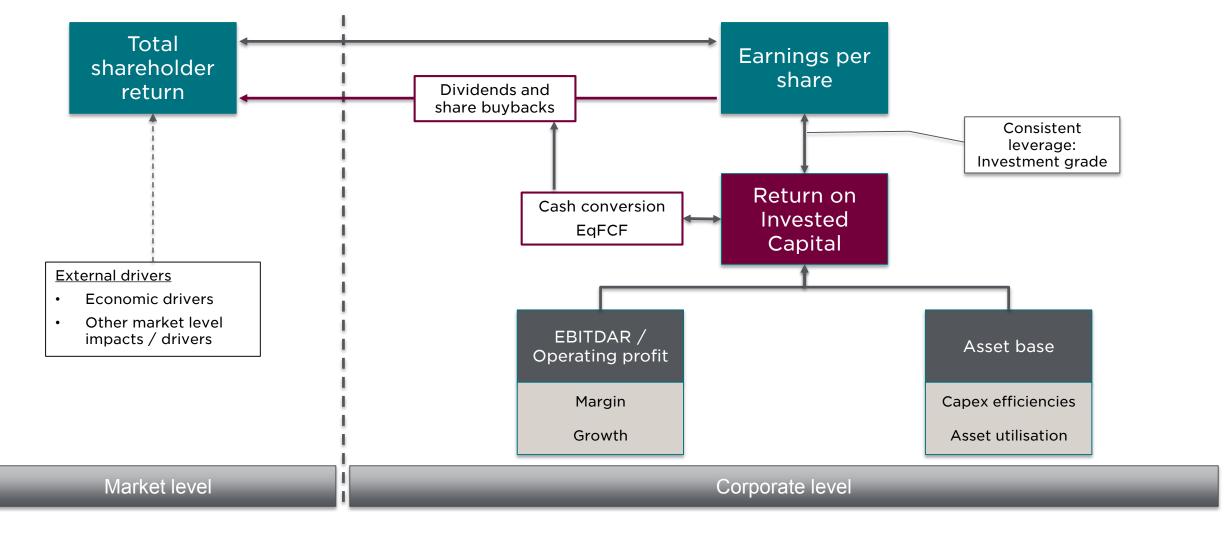

i> <li>Digital mindset</li> </ul>                                                                                                                    |
| IAG         | Financial targets IAG Platform                                                                                                                                                                                                                                                                                                        |                            | 112                                                                                                                                                                                                                                    |

### **Our long term planning framework**







#### Delivering our -1% p.a. non-fuel unit cost target over the plan



#### **Increase in growth driven by Iberia and LEVEL**





115

# **Fleet plan information**

#### Fleet plan split by aircraft category

Q2-17

A C

Q1-17





2022

#### Average IAG fleet age (unweighted)

#### Fleet plan detail

| Aircraft         | 2017<br>year end | 2018<br>year end | 2020 Last<br>year plan | 2020 This<br>year plan | Difference | Outstanding<br>orders post<br>2020 | Current<br>further +<br>rolling<br>options |
|------------------|------------------|------------------|------------------------|------------------------|------------|------------------------------------|--------------------------------------------|
| A330             | 32               | 37               | 31