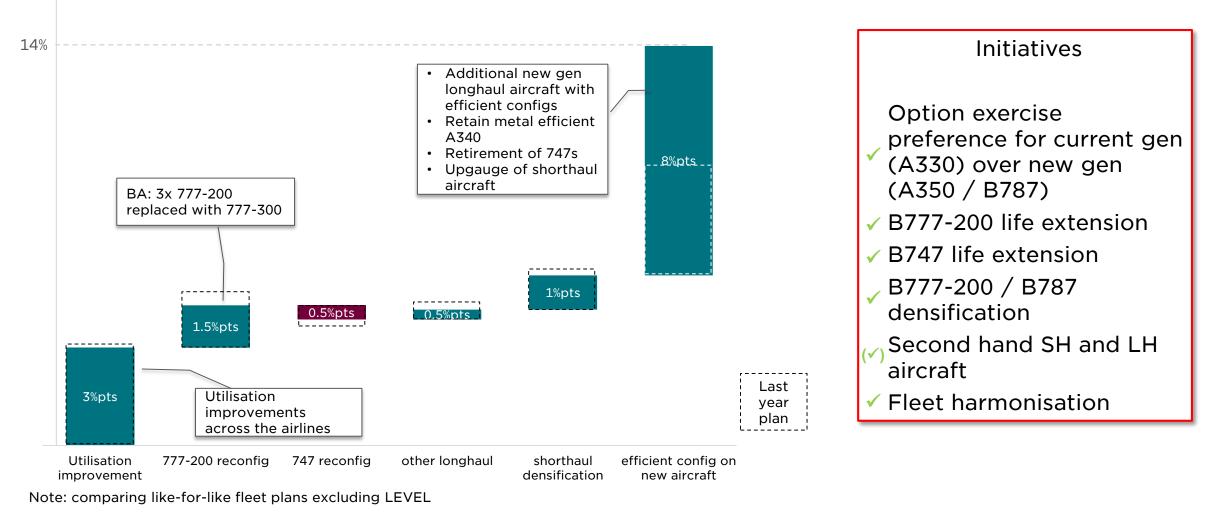

|
| Other            | 29               | 23               | 26                     | 25                     | -1         | +4 BA, +4 I                        | B, +4 VY                                   |
| Total short-haul | 356              | 375              | 388                    | 399                    | +11        | 27                                 | 128                                        |
| Total fleet      | 550              | 574              | 593                    | 614+                   |            | 48                                 | 208                                        |

IAG

# **Fleet plan flexibility**



118

### Change in capacity growth plan vs. last year

Capacity indexed



#### Structural capex saving retained





#### What we're planning now: capex plan

| <u>2018 - 2022</u><br>ASK growth<br>Invested capital growth<br>EBITDAR growth |    |                    | 5%<br>7%<br>9%   |           |                                | Rebase to | €2.1bn                 |
|-------------------------------------------------------------------------------|----|--------------------|------------------|-----------|--------------------------------|-----------|------------------------|
| €1.7bn<br>avg.<br>Last<br>year                                                | FX | Product<br>/ other | IT<br>investment | Equipment | €1.8bn<br>avg.<br>This<br>year | 18-22     | avg.<br>This<br>year   |
| plan<br>capex<br>16-20                                                        |    |                    |                  |