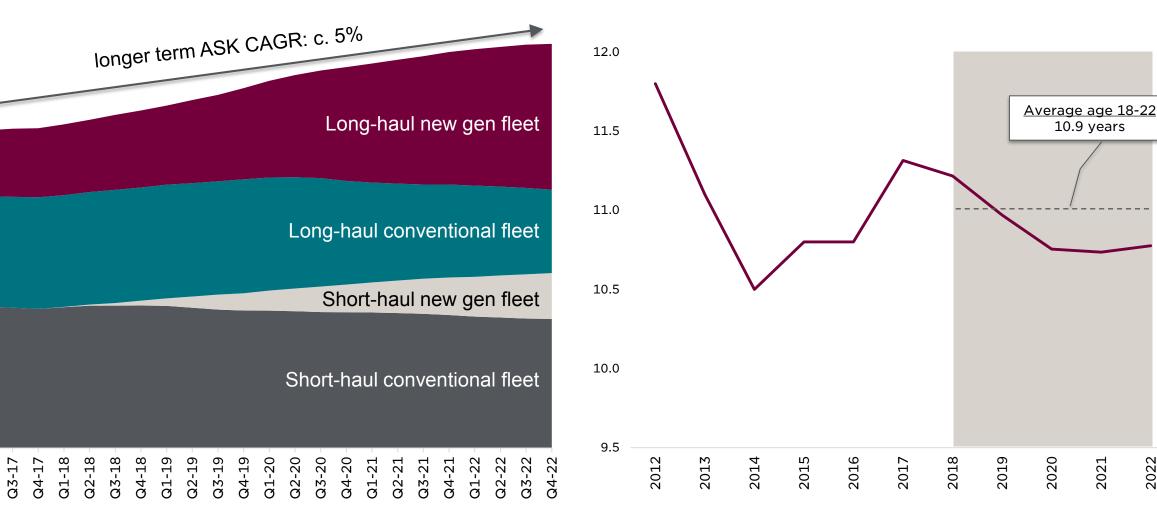

|                            | 112                                                                                                                                                                                                                                    |

### **Our long term planning framework**







#### Delivering our -1% p.a. non-fuel unit cost target over the plan



#### **Increase in growth driven by Iberia and LEVEL**





115

# **Fleet plan information**

#### Fleet plan split by aircraft category

Q2-17

A C

Q1-17





2022

#### Average IAG fleet age (unweighted)

#### Fleet plan detail

| Aircraft         | 2017<br>year end | 2018<br>year end | 2020 Last<br>year plan | 2020 This<br>year plan | Difference | Outstanding<br>orders post<br>2020 | Current<br>further +<br>rolling<br>options |
|------------------|------------------|------------------|------------------------|------------------------|------------|------------------------------------|--------------------------------------------|
| A330             | 32               | 37               | 31                     | 37                     | +6         |                                    | 3                                          |
| A340             | 17               | 15               | 7                      | 11                     | +4