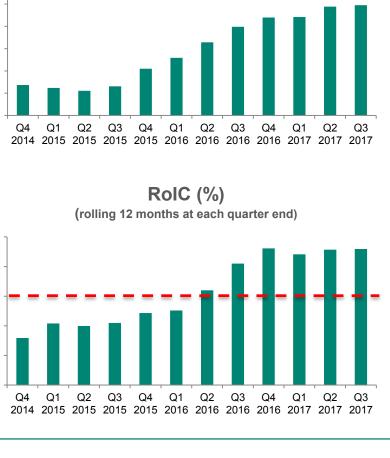

## Committed to reducing underlying non-fuel unit costs by 1% per year

### Restructuring programme launched in 2016

- Programme announced at CMD 2016
  - Aim to make BA employee costs market competitive
  - $_{\circ}$   $\,$  Forecast to deliver £90m in 2017

A C

### £250m of annual benefits by 2020

Efficient operations

22