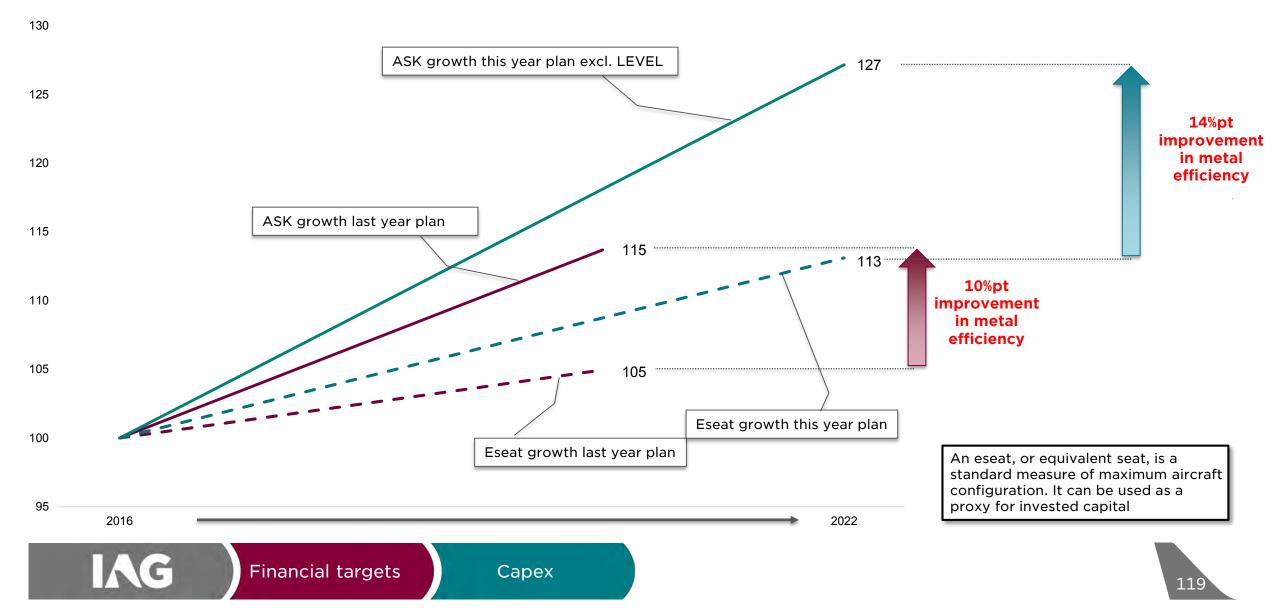

| 128                                        |
| Other            | 29               | 23               | 26                     | 25                     | -1         | +4 BA, +4 I                        | B, +4 VY                                   |
| Total short-haul | 356              | 375              | 388                    | 399                    | +11        | 27                                 | 128                                        |
| Total fleet      | 550              | 574              | 593                    | 614+                   |            | 48                                 | 208                                        |

IAG

# **Fleet plan flexibility**



118

### Change in capacity growth plan vs. last year

Capacity indexed



#### Structural capex saving retained





#### What we're planning now: capex plan

| <u>2018 - 2022</u><br>ASK growth<br>Invested capital growth<br>EBITDAR growth |    |                    | 5%<br>7%<br>9%   |           |                                | Rebase to | €2.1bn                 |
|-------------------------------------------------------------------------------|----|--------------------|------------------|-----------|--------------------------------|-----------|------------------------|
| €1.7bn<br>avg.<br>Last<br>year                                                | FX | Product<br>/ other | IT<br>investment | Equipment | €1.8bn<br>avg.<br>This<br>year | 18-22     | avg.<br>This<br>year   |
| plan<br>capex<br>16-20                                                        |    |