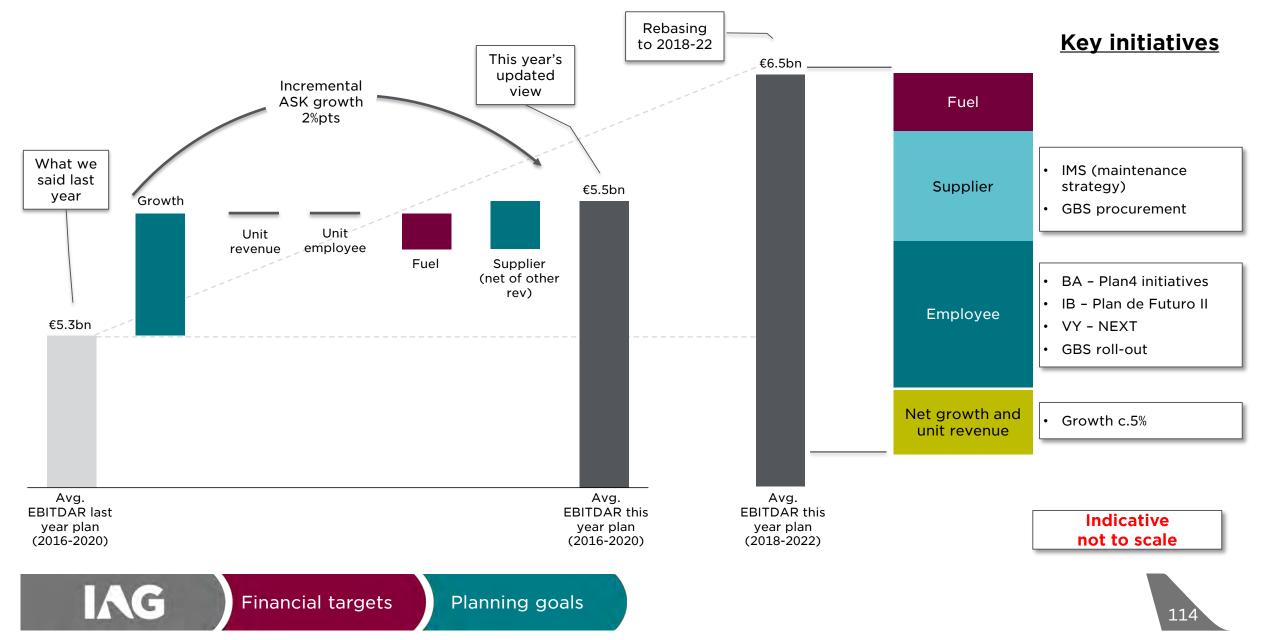

|
| IAG         | Financial targets IAG Platform                                                                                                                                                                                                                                                                                                        |                            | 112                                                                                                                                                                                                                                    |

### **Our long term planning framework**







#### Delivering our -1% p.a. non-fuel unit cost target over the plan



#### **Increase in growth driven by Iberia and LEVEL**





115

# **Fleet plan information**

#### Fleet plan split by aircraft category

Q2-17

A C

Q1-17





2022

#### Average IAG fleet age (unweighted)

#### Fleet plan detail

| Aircraft         | 2017<br>year end | 2018<br>year end | 2020 Last<br>year plan | 2020 This<br>year plan | Difference | Outstanding<br>orders post<br>2020 | Current<br>further +<br>rolling<br>options |
|------------------|------------------|------------------|------------------------|------------------------|------------|------------------------------------|--------------------------------------------|
| A330             | 32               | 37               | 31                     | 37                     | +6         |