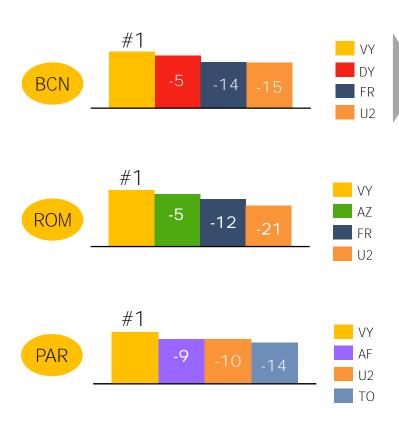

of schedule buffers and back-ups





Reliable Customer Proposition

- Implementation of new
   Customer Standards
- New boarding process
- More efficient and effective disruption management
- Call Centre transformation
- More digital and self-service customer experience solutions
- New Customer Intelligence
   platform





High Performing Organisation

vueling

- Launch of "We love working together" initiative
- Launch of new self-service HR tools for administrative processes
- Increased employee engagement (improving crew scheduling; enhancing recognition and better internal communication)





We delivered...

vueling

#### ... to deliver on our targets





Our early results have shown dramatic improvement: better OTP than main competitors in our main airports



Summer **'17 OTP** 



IAG



#### BCN OTP

We delivered...

Vueling

Note: **D15 OTP for all network. For Summer '17 June, July** and August have been included. Datasource: Flightstats



As we also told you last year, Vueling NEXT Vision puts the customer at the centre of everything we do





Customer Centric smart, digital, young, value maximising



To be the FIRST choice for target CUSTOMERS in the MARKETS we SERVE

#### Market Development

Building stronger positions in the flows to Spain and developing our footprint in Italy and France Winning Value Proposition Reliable and consistent Low prices built from low cost base Service leadership - delivering with care





vueling

IAG

Our Vision

### We focus our efforts on the value customers ...





Attracting, engaging and retaining smart, digital, youn