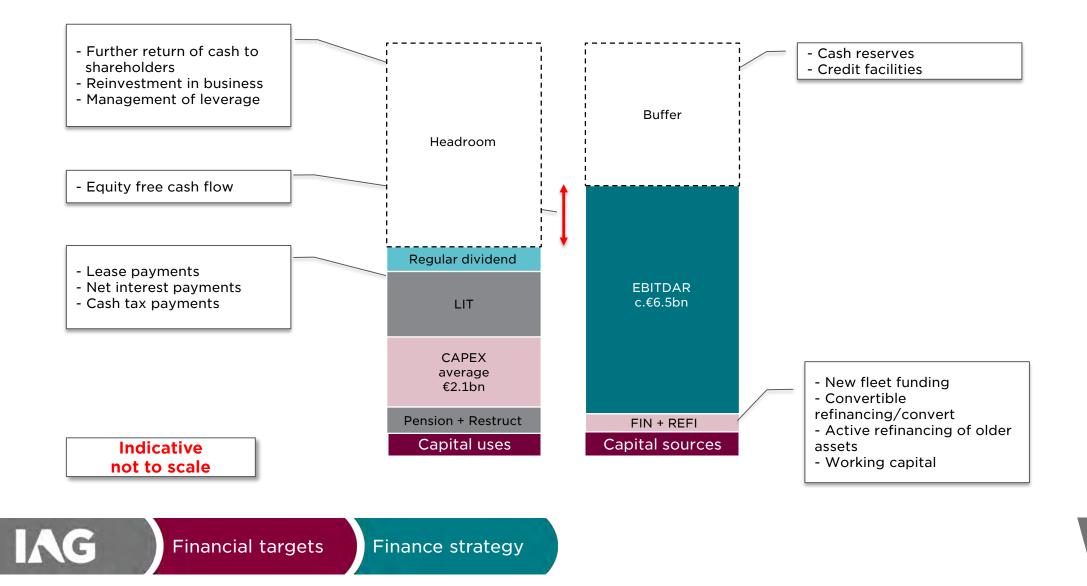

CAPEX<br>current<br>plan |
|---------|------|----------------------------|--------------------------|--------------------------|
|         |      | 2016-2020                  | 2016-2020                | 2018-2022                |
| Maximum | 2020 | €1.9bn                     | €2.4bn                   | €2.4bn                   |
| Average |      | €1.7bn                     | €1.8bn                   | €2.1bn                   |
| Minimum |      | €1.3bn                     | €1.4bn                   | €1.6bn                   |
|         |      |                            |                          |                          |

What we gave you last year





#### Last year plan: IAG corporate finance strategy 2016-2020



### This year plan: IAG corporate finance strategy 2018-2022



123

# This year: Long term planning goals 2018 - 2022

#### IAG financial targets

IAG



### Significantly increased shareholder cash potential







#### Disclaimer

Certain statements included in this report are forward-looking and involve risks and uncertainties that could cause actual results to differ materially from those expressed or implied by such forward-looking statements.

Forward-looking statements can typically be identified by the use of forward-looking terminology, such as "expects", "may", "will", "could", "intends", "plans", "predicts", "envisages" or "anticipates" and include, without limitation, any projections relating to results of operations and financial conditions of International Consolidated Airlines Group S.A. and its subsidiary undertakings from time to ti