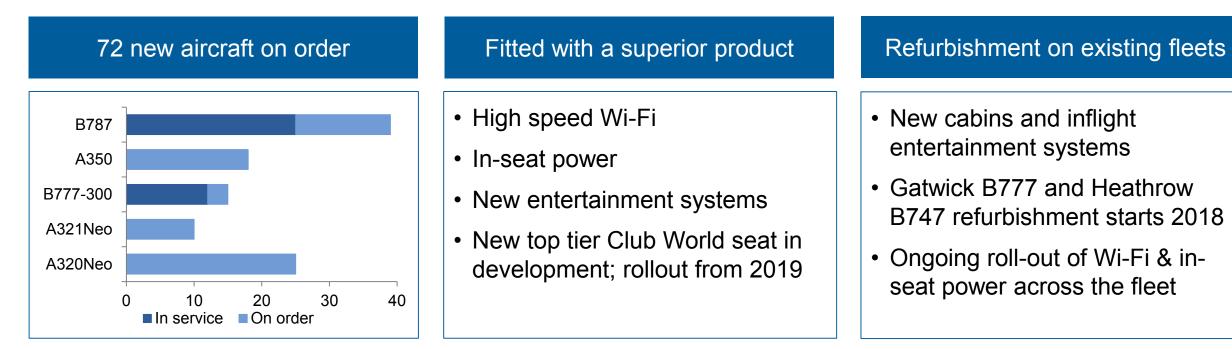

## Investing £4.5bn over next 5 years: new aircraft & interiors

Brand & Customer

Experience

**British Airways** 

I.C