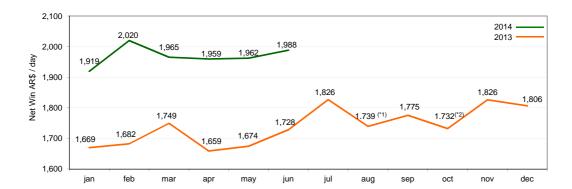

- (\*1) Affected by the mandatory closure of halls on 11th August from 8am to 9pm due to Primary Elections in Argentina.
- (\*2) Affected by the mandatory closure of halls on 27h October from 8am to 9pm due to Legislative Elections in Argentina.