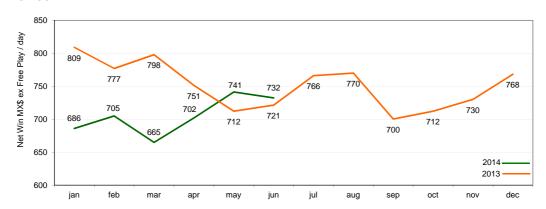

### **Mexico**

|          | jan  | feb  | mar  | apr  | may  | jun  | jul  | aug  | sep  | oct  | nov  | dec  |
|----------|------|------|------|------|------|------|------|------|------|------|------|------|
| 2014     | 38.1 | 38.7 | 36.5 | 38.8 | 41.7 | 41.5 |      |      |      |      |      |      |
| 2013     | 47.9 | 45.7 | 48.9 | 47.3 | 44.5 | 41.9 | 45.9 | 44.7 | 40.0 | 40.1 | 41.4 | 43.0 |
| 2014 YTD | 38.1 | 38.4 | 37.7 | 38.0 | 38.8 | 39.2 |      |      |      |      |      |      |
| 2013 YTD | 47.9 | 46.9 | 47.5 | 47.5 | 46.9 | 46.1 | 46.1 | 45.9 | 45.3 | 44.8 | 44.5 | 44.3 |