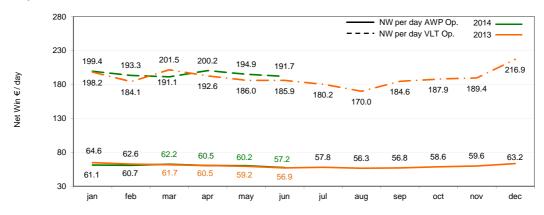

#### Italy

 AWP Machines in Operation - Net Win per Seat € / Day

 jan
 feb
 mar
 apr
 may
 jun
 jul
 aug
 sep
 oct
 nov
 dec

 2014 YTD
 61.1
 60.9
 61.4
 61.0
 60.3
 60.3
 59.6
 59.5
 59.5
 59.8

 2013 YTD
 64.6
 63.7
 63.0
 62.4
 61.7
 60.9
 60.5
 60.0
 59.6
 59.5
 59.5
 59.8

Includes AWPs placed primarily in non-specialized locations (i.e. bars) as well as in bingo halls.

|          | VLT Machine  | es in Operat | tion - Net W | in per Seat | € / Day |       |       |       |       |       |       |       |
|----------|--------------|--------------|--------------|-------------|---------|-------|-------|-------|-------|-------|-------|-------|
|          | jan          | feb          | mar          | apr         | may     | jun   | jul   | aug   | sep   | oct   | nov   | dec   |
| 2014 YTD | 199.4        | 196.5        | 194.6        | 196.0       | 195.8   | 195.1 |       |       |       |       |       |       |
| 2013 YTD | 198.2        | 191.3        | 194.9        | 194.3       | 192.5   | 191.4 | 189.8 | 187.2 | 186.9 | 187.0 | 187.3 | 189.7 |
|          | VLT: # of Ma | chines Sea   | ts           |             |         |       |       |       |       |       |       |       |
|          | jan          | feb          | mar          | apr         | may     | jun   | jul   | aug   | sep   | oct   | nov   | dec   |
| 2014     | 1,221        | 1,206        | 1,198        | 1,132       | 1,133   | 1,133 |       |       |       |       |       |       |
| 2013     | 1,169        | 1,208        | 1,175        | 1,212       | 1,239   | 1,219 | 1,232 | 1,233 | 1,184 | 1,187 | 1,196 | 1,193 |