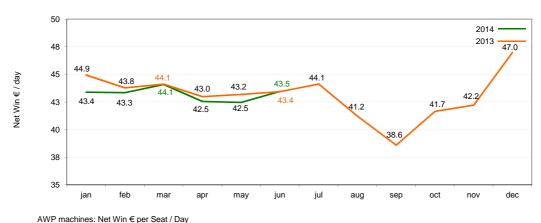

## **Spain**

43.3 2014 YTD 43.4 43.4 43.6 43.2 43.2 2013 YTD 43.8 43.5 43.0 42.8 44.9 44.4 44.3 44.0 43.8 43.7 42.8 43.1 AWP machines: # of Machine Seats

|      | jan    | feb    | mar    | apr    | may    | jun    | jul    | aug    | sep    | oct    | nov    | dec    |
|------|--------|--------|--------|--------|--------|--------|--------|--------|--------|--------|--------|--------|
| 2014 | 10,827 | 10,827 | 10,827 | 10,724 | 10,728 | 10,540 |        |        |        |        |        |        |
| 2013 | 11,808 | 11,808 | 11,809 | 11,480 | 11,479 | 11,472 | 11,392 | 11,281 | 11,074 | 11,071 | 11,070 | 11,070 |

#### Italy

 AWP Machines in Operation - Net Win per Seat € / Day

 jan
 feb
 mar
 apr
 may
 jun
 jul
 aug
 sep
 oct
 nov
 dec

 2014 YTD
 61.1
 60.9
 61.4
 61.0
 60.3
 60.3
 59.6
 59.5
 59.5
 59.8

 2013 YTD
 64.6
 63.7
 63.0
 62.4
 61.7
 60.9
 60.5
 60.0
 59.6
 59.5
 59.5
 59.8