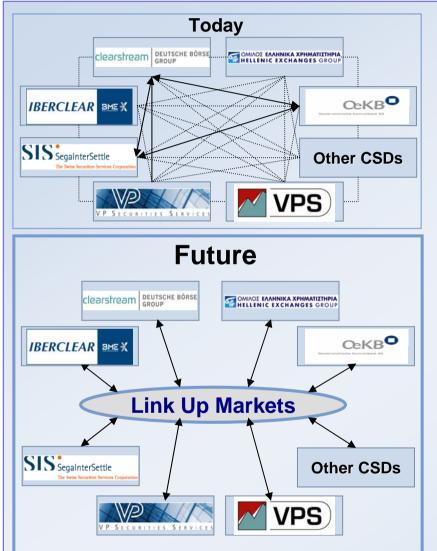

## Link Up Markets - answer to changing environment

**DIRECT CROSS-BORDER ACCESS via local CSD infrastructure** 