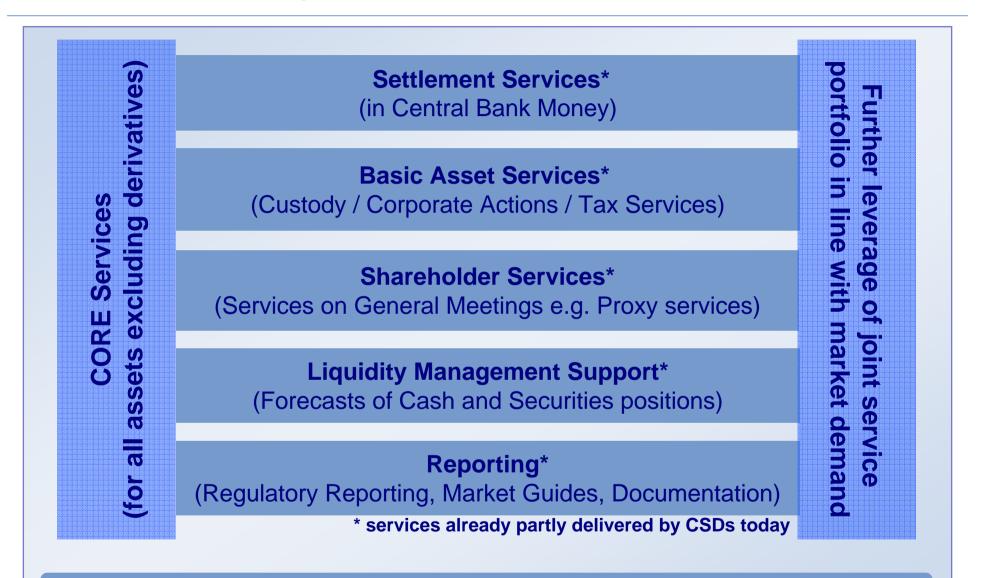

#### Link Up Markets - service deliverables in 2009

Consistent CSD service levels across all markets with "local look and feel"