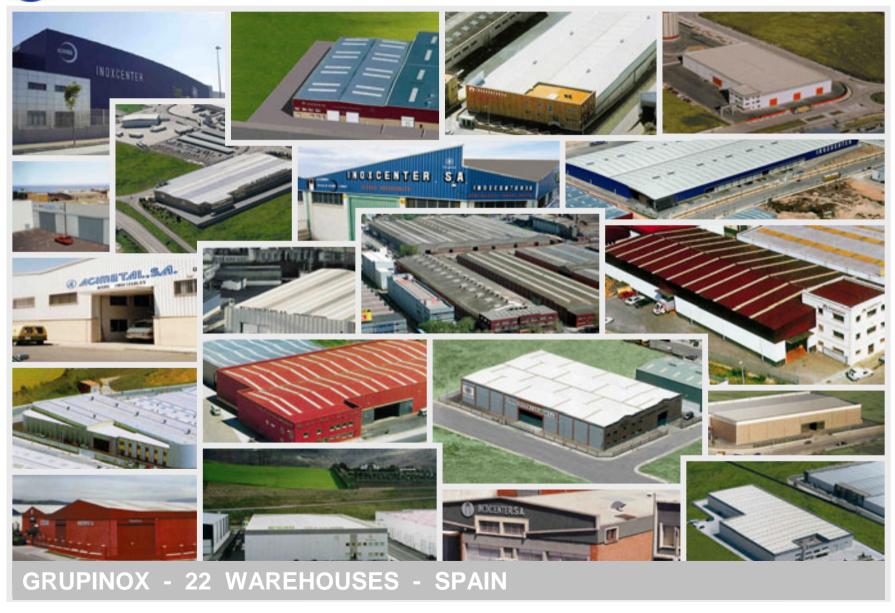

## COMMERCIAL NETWORK

 $400,000m^2 \rightarrow 98.84 acre$ 

**COVERED SURFACE, WAREHOUSES** 

## 32 WAREHOUSES

## COMMERCIAL NETWORK: WAREHOUSES