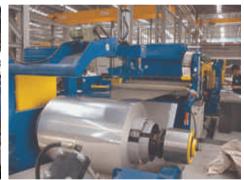

## COMMERCIAL NETWORK: SERVICE CENTERS

## SERVICE CENTRES: LINES and CAPACITIES

SLITTERS: 23 lines CUT TO LENGHT: 18 lines POLISHED: 10 lines

SLITTER: 800,000 TONS/YEAR CUT TO LENGHT: 500,000 TONS/YEAR POLISHED: 60,000 TONS/YEAR