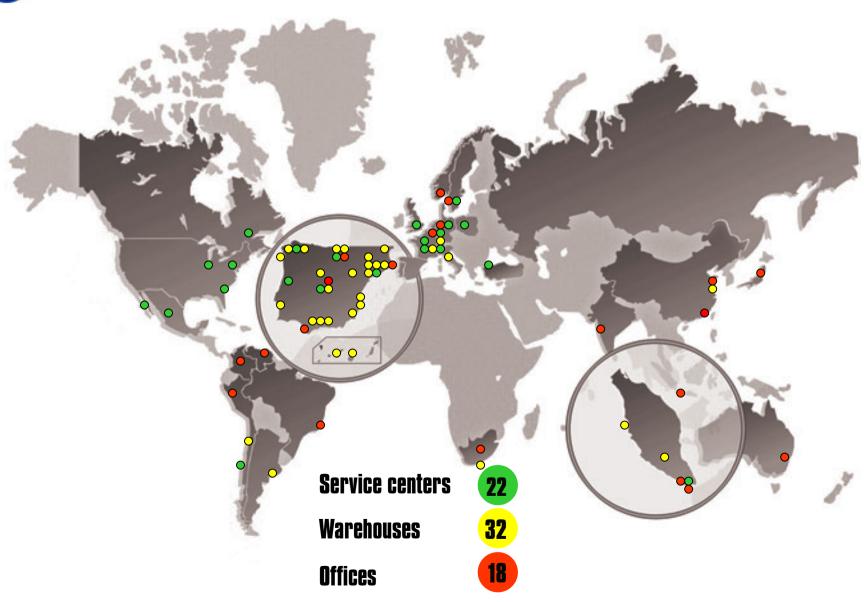

## COMMERCIAL NETWORK

 $400,000m^2 \rightarrow 98.84 acre$ 

**COVERED SURFACE, WAREHOUSES** 

## 32 WAREHOUSES

## **18** OFFICES