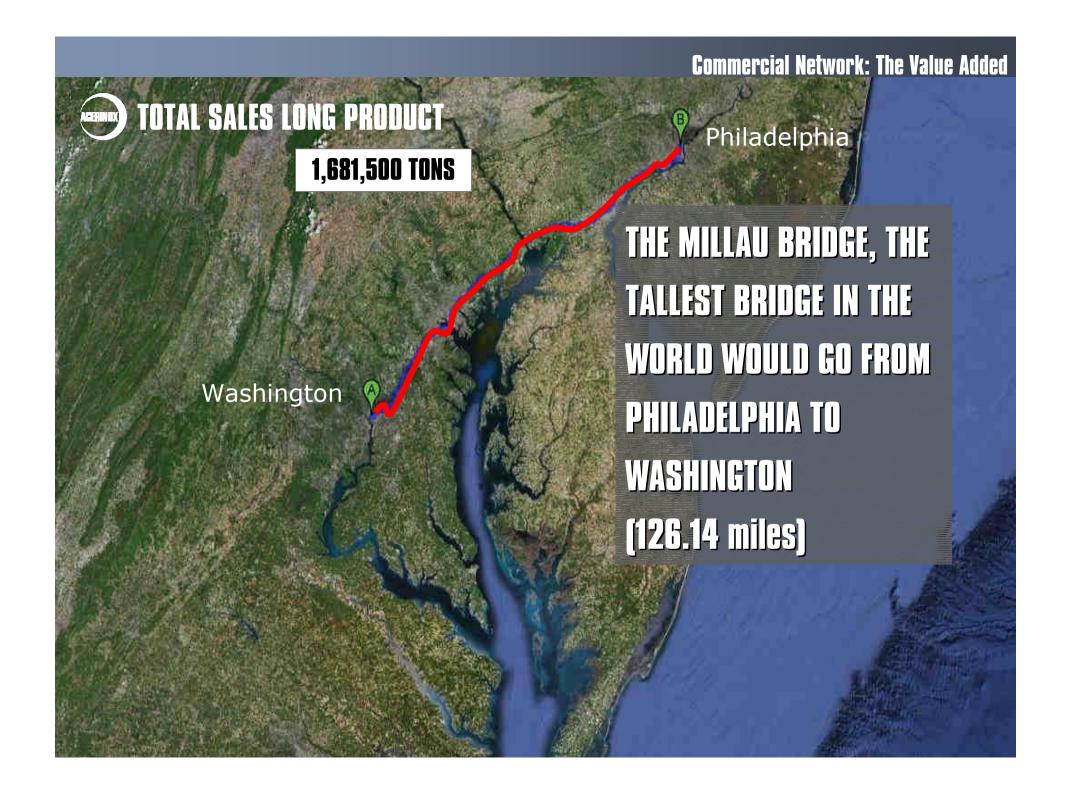

## **COMMERCIAL NETWORK: THE VALUE ADDED**

#### **José Riestra**

**Assistant Director to the Chairman** 

Investor and Analyst's Day
North American Stainless (NAS)
16th September 2010











# CHRONOLOGICAL EVOLUTION 1969 - 2010





## **TOTAL SALES FLAT PRODUCT**



**24,474,891 TONS** 











## COMMERCIAL NETWORK



 $400,000m^2 \rightarrow 98.84 acre$ 

**COVERED SURFACE, WAREHOUSES** 



## 32 WAREHOUSES









## **18** OFFICES



















## COMMERCIAL NETWORK: WAREHOUSES



## COMMERCIAL NETWORK: SERVICE CENTERS













## SERVICE CENTRES: LINES and CAPACITIES

SLITTERS: 23 lines CUT TO LENGHT: 18 lines POLISHED: 10 lines









SLITTER: 800,000 TONS/YEAR CUT TO LENGHT: 500,000 TONS/YEAR POLISHED: 60,000 TONS/YEAR

## HUMAN RESOURCES



## HUMAN RESOURCES





















































































































































































































# **ACERINOX**

making stainless, helping life