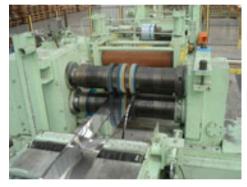

## COMMERCIAL NETWORK: SERVICE CENTERS

## SERVICE CENTRES: LINES and CAPACITIES

SLITTERS: 23 lines CUT TO LENGHT: 18 lines POLISHED: 10 lines

SLITTER: 800,000 TONS/YEAR CUT TO LENGHT: 500,000 TONS/YEAR POLISHED: 60,000 TONS/YEAR