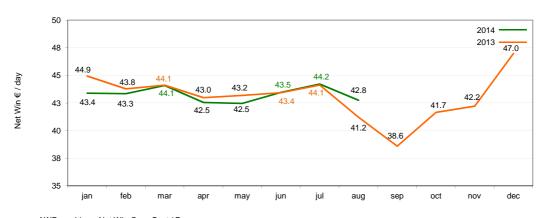

## **Spain**

AWP machines: Net Win € per Seat / Day 43.3 43.3 2014 YTD 43.4 43.4 43.6 43.2 43.2 43.3 2013 YTD 43.5 43.0 44.9 44.4 44.3 44.0 43.8 43.7 43.8 42.8 42.8 43.1

|      | AWP machin | es: # of Ma | chine Seats | 1      |        |        |        |        |        |        |        |        |
|------|------------|-------------|-------------|--------|--------|--------|--------|--------|--------|--------|--------|--------|
|      | jan        | feb         | mar         | apr    | may    | jun    | jul    | aug    | sep    | oct    | nov    | dec    |
| 2014 | 10,827     | 10,827      | 10,827      | 10,724 | 10,728 | 10,540 | 10,409 | 10,410 |        |        |        |        |
| 2013 | 11,808     | 11,808      | 11,809      | 11,480 | 11,479 | 11,472 | 11,392 | 11,281 | 11,074 | 11,071 | 11,070 | 11,070 |

Includes AWPs placed primarily in non-specialized locations (i.e. bars), sport betting locations and bingo halls.