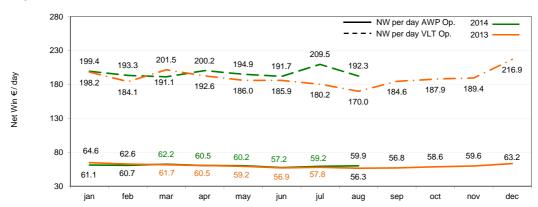

### Italy

|      | jan   | feb   | mar   | apr   | may   | jun   | jul   | aug   | sep   | oct   | nov   | dec   |
|------|-------|-------|-------|-------|-------|-------|-------|-------|-------|-------|-------|-------|
| 2014 | 7,161 | 7,282 | 7,273 | 7,316 | 7,386 | 7,335 | 7,376 | 7,346 |       |       |       |       |
| 2013 | 6,842 | 6,827 | 6,893 | 6,942 | 6,974 | 7,013 | 6,977 | 6,988 | 7,044 | 7,063 | 7,147 | 7,181 |

Includes AWPs placed primarily in non-specialized locations (i.e. bars) as well as in bingo halls.

|          | VLT Machine  | es in Operat | tion - Net W | in per Seat | € / Day |       |       |       |       |       |       |       |
|----------|--------------|--------------|--------------|-------------|---------|-------|-------|-------|-------|-------|-------|-------|
|          | jan          | feb          | mar          | apr         | may     | jun   | jul   | aug   | sep   | oct   | nov   | dec   |
| 2014 YTD | 199.4        | 196.5        | 194.6        | 196.0       | 195.8   | 195.1 | 197.2 | 196.5 |       |       |       |       |
| 2013 YTD | 198.2        | 191.3        | 194.9        | 194.3       | 192.5   | 191.4 | 189.8 | 187.2 | 186.9 | 187.0 | 187.3 | 189.7 |
|          | VLT: # of Ma | chines Sea   | ts           |             |         |       |       |       |       |       |       |       |
|          | jan          | feb          | mar          | apr         | may     | jun   | jul   | aug   | sep   | oct   | nov   | dec   |
| 2014     | 1,221        | 1,206        | 1,198        | 1,132       | 1,133   | 1,133 | 1,140 | 1,168 |       |       |       |       |
| 2013     | 1,169        | 1,208        | 1,175        | 1,212       | 1,239   | 1,219 | 1,232 | 1,233 | 1,184 | 1,187 | 1,196 | 1,193 |

Includes VLTs placed at premises (i.e. bingo and machine halls) owned by Codere as well as those belonging to third parties.