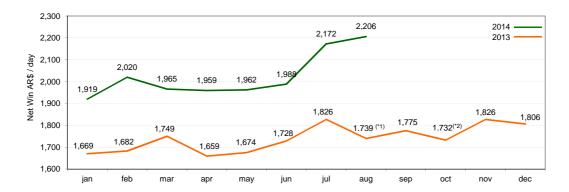

# Key Operating Data Monthly Report - August 2014 Argentina

|          | jan   | feb   | mar   | apr   | may   | jun   | jul   | aug   | sep   | oct   | nov   | dec   |
|----------|-------|-------|-------|-------|-------|-------|-------|-------|-------|-------|-------|-------|
| 2014     | 195.7 | 187.9 | 178.7 | 176.9 | 177.7 | 179.3 | 196.6 | 198.8 |       |       |       |       |
| 2013     | 252.1 | 251.4 | 264.9 | 245.5 | 246.1 | 244.1 | 254.8 | 233.6 | 229.8 | 216.5 | 224.4 | 205.4 |
| 2014 YTD | 195.7 | 192.0 | 187.4 | 184.8 | 183.3 | 182.7 | 184.7 | 186.5 |       |       |       |       |
| 2013 YTD | 252.1 | 251.9 | 256.4 | 253.6 | 252.0 | 250.6 | 251.3 | 248.9 | 246.8 | 243.6 | 241.8 | 238.7 |

- (\*1) Affected by the mandatory closure of halls on 11th August from 8am to 9pm due to Primary Elections in Argentina.
- (\*2) Affected by the mandatory closure of halls on 27h October from 8am to 9pm due to Legislative Elections in Argentina.