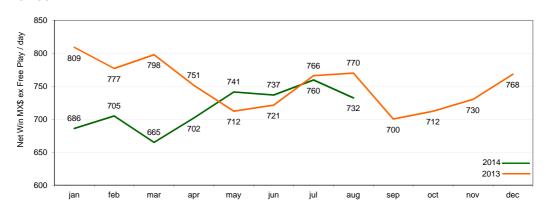

#### **Mexico**

| <u>N</u> | Net Win € ex free play per Seat / Day |      |      |      |      |      |      |      |      |      |      |      |  |  |
|----------|---------------------------------------|------|------|------|------|------|------|------|------|------|------|------|--|--|
|          | jan                                   | feb  | mar  | apr  | may  | jun  | jul  | aug  | sep  | oct  | nov  | dec  |  |  |
| 2014     | 38.1                                  | 38.7 | 36.5 | 38.8 | 41.7 | 41.7 | 43.2 | 41.8 |      |      |      |      |  |  |
| 2013     | 47.9                                  | 45.7 | 48.9 | 47.3 | 44.5 | 41.9 | 45.9 | 44.7 | 40.0 | 40.1 | 41.4 | 43.0 |  |  |
| 2014 YTD | 38.1                                  | 38.4 | 37.7 | 38.0 | 38.8 | 39.2 | 39.8 | 40.1 |      |      |      |      |  |  |
| 2013 YTD | 47.9                                  | 46.9 | 47.5 | 47.5 | 46.9 | 46.1 | 46.1 | 45.9 | 45.3 | 44.8 | 44.5 | 44.3 |  |  |

| _    | # of Machine Seats |        |        |        |        |        |        |        |        |        |        |        |  |
|------|--------------------|--------|--------|--------|--------|--------|--------|--------|--------|--------|--------|--------|--|
|      | jan                | feb    | mar    | apr    | may    | jun    | jul    | aug    | sep    | oct    | nov    | dec    |  |
| 2014 | 17,144             | 17,205 | 17,204 | 17,012 | 16,996 | 16,927 | 16,964 | 17,014 |        |        |        |        |  |
| 2013 | 18,707             | 17,100 | 16,747 | 16,845 | 16,649 | 16,952 | 16,992 | 17,004 | 17,011 | 17,012 | 17,027 | 16,970 |  |

Machines for 2014 are adjusted to exclude the halls which have been temporarily closed as a result of the inspections of the sector being conducted by the government