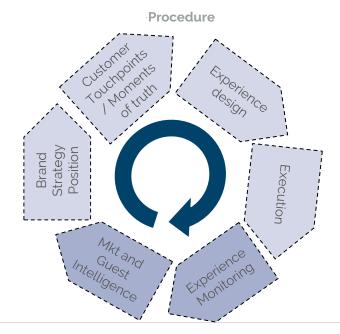

# **Index**

| Customer experience cycle | _ 3 |
|---------------------------|-----|
| Key projects              | _ 9 |
| Quality Results           | 16  |
| Seamless transactions     | 20  |

We have developed an integrated and feedback loop methodology to improve customer experience

**TH** | HOTEL GROUP

Mkt and Guest Intelligence Brand Strategy Position Customer
Touchpoints /
moments of truth

1 Before Booking 2 Booking

Experience Design

Execution

Experience & Quality Monitor