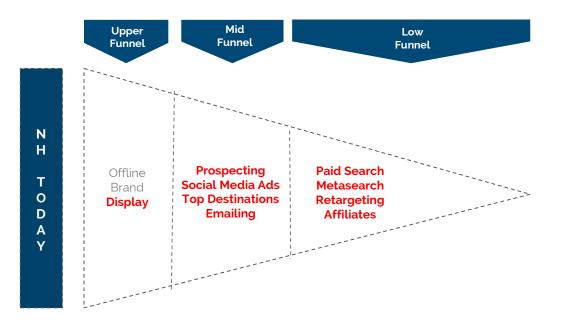

### The path to conversion is not linear...

#### The path to conversion is not linear...

We need to understand the ROI and net contribution

1. Full integration to generate qualified information (volume) efficiently

1. Full integration to generate qualified traffic (volume) efficiently

### Standard "Last Click" vs NH Model (Multi Touch)

- ✓ RTB Prospecting
- ✓ Social Media Ads
- ✓ Display Top Destinations
- √ emailing
- ✓ SEM
- ✓ Affiliates
- ✓ Metasearch
- ✓ Retargeting
- √ SEO

+18%

Avg improvement optimized channels