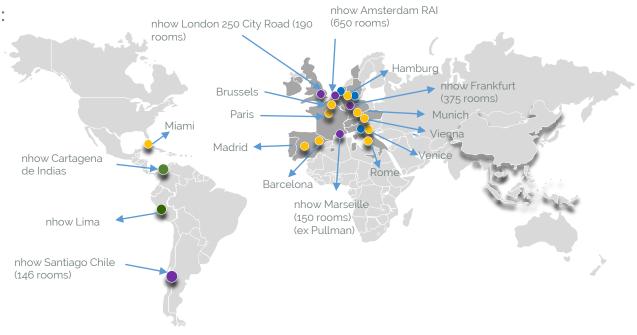

#### nhow brand development pipeline:

- 9 3 Opened: Milan, Berlin, Rotterdam
- 5 Under construction
- 2 Under negotiation (final stage)
- 10 Target destinations (leads)

37

nhow

**Going Further** 

1\_Marketing\_BRAND\_NHOW.mp4