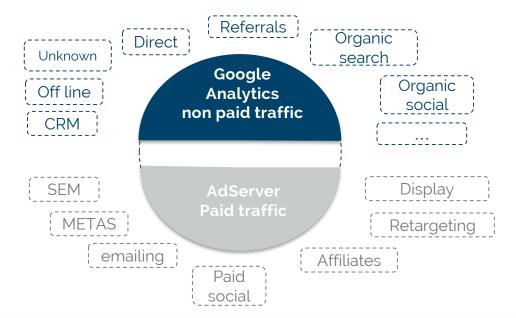

### Standard "Last Click" vs NH Model (Multi Touch)

- ✓ RTB Prospecting
- ✓ Social Media Ads
- ✓ Display Top Destinations
- √ emailing
- ✓ SEM
- ✓ Affiliates
- ✓ Metasearch
- ✓ Retargeting
- √ SEO

+18%

Avg improvement optimized channels