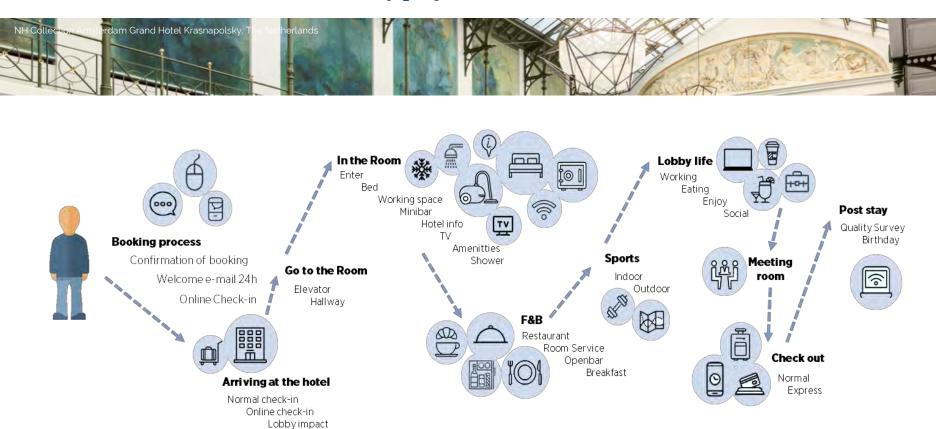

# **Index**

| Customer experience cycle | _ 3 |
|---------------------------|-----|
| Key projects              | _ 9 |
| Quality Results           | 16  |
| Seamless transactions     | 20  |

We have developed an integrated and feedback loop methodology to improve customer experience

**TH** | HOTEL GROUP

Mkt and Guest Intelligence Brand Strategy Position Customer
Touchpoints /
moments of truth

1 Before Booking 2 Booking

Experience Design

Execution

Experience & Quality Monitor