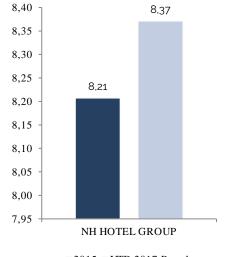

#### **KPIs / Economics**

- ADR & REVPAR
- Total revenue
- EBITDA

29

Source: NHHG Quality Focus Report 2013 - 2016

NH Collection Brand awareness heading "best in class" brands' league:

Source: GFK Brand Tracking Nov. 2016, Spain Report

13%

Brand Image attributes evolution from NH Hotels to NH Collection :

#### Brand image attributes

- It conveys confidence
- Value for Money
- Best Location

Premium image perceived (0-10)

7.4

### Brand image attributes

- It conveys confidence
- Innovative / High-tech
- Elegant & Sophisticated
- ! It offers authentic
  `` experiences

**Never Stayed** 

7.8

**Stayed** 

8.1

Source: GFK Brand Tracking Nov. 2016, Spain Report