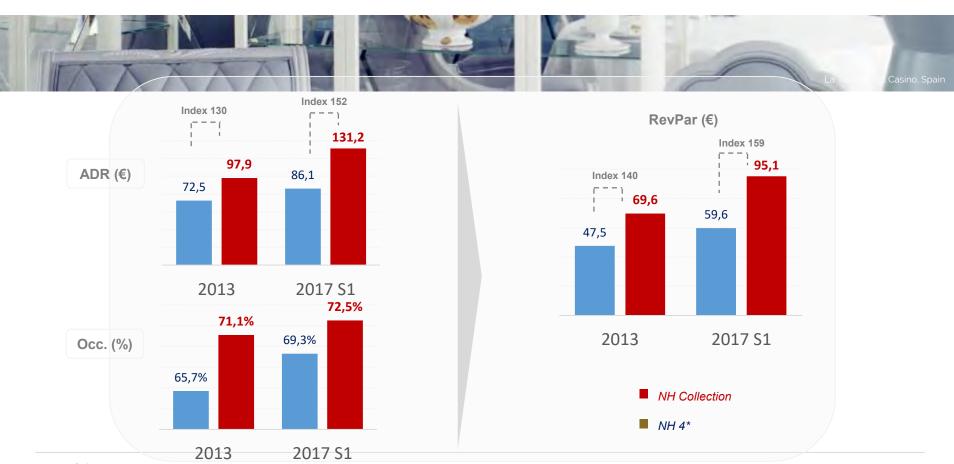

#### Opportunity (2013)

Increase ADR and profitability of selected number of NH Hotels.

#### **KPIs / Economics**

- ADR & REVPAR
- Total revenue
- EBITDA

7

HOTELS: **69** ROOMS: **11,019** 

- **EXCLUSIVE LOCATIONS**
- HISTORICAL CLASSIC OR CONTEMPORARY LANDMARKS **BUILDINGS**
- REMARKABLE ELEGANT DÉCOR
- SERVICE BEYOND GUESTS' EXPECTATIONS
- WORLD-FAMOUS GASTRONOMY WITH LOCAL TOUCH

#### **KPIs / Economics**

- ADR & REVPAR
- Total revenue
- EBITDA

29

Source: NHHG Quality Focus Report 2013 - 2016

NH Collection Brand awareness heading "best in class" brands' league:

Source: GFK Brand Tracking Nov. 2016, Spain Report