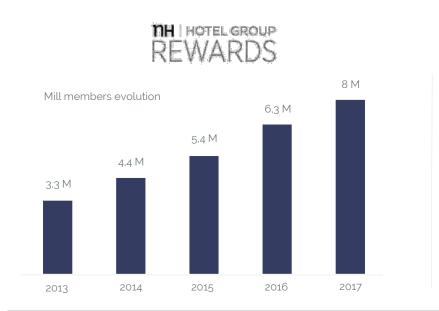

### Positive acquisition trend 7.7 mil. members (YTD SEP 2017)

NH Rewards has reached 36% of Total NH Hotel Group revenues