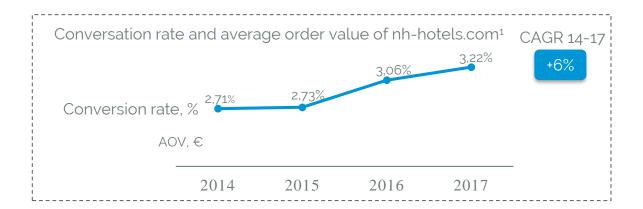

### Main KPI improvement

|  |                       | Old web | New web | Delta |
|--|-----------------------|---------|---------|-------|
|  | Domain<br>score (SEO) | 38%     | 67%     | +29pp |
|  | Bounce<br>Rate        | 47%     | 33%     | -30%  |
|  | Pages per<br>visit    | 2.6     | 3.8     | +46%  |
|  | Look to<br>Book ratio | 15%     | 39%     | +260% |
|  | Conversion rate       | 2.71%   | 3.22%   | +19%  |

### NH web conversion rate is recognized as a best practice, 2.5 times higher than industry average<sup>2</sup>

27

<sup>(1)</sup> Source: Google Analytics, comparison based on H1 results (2) Source: The Cocktail, industry analysis, 2015.