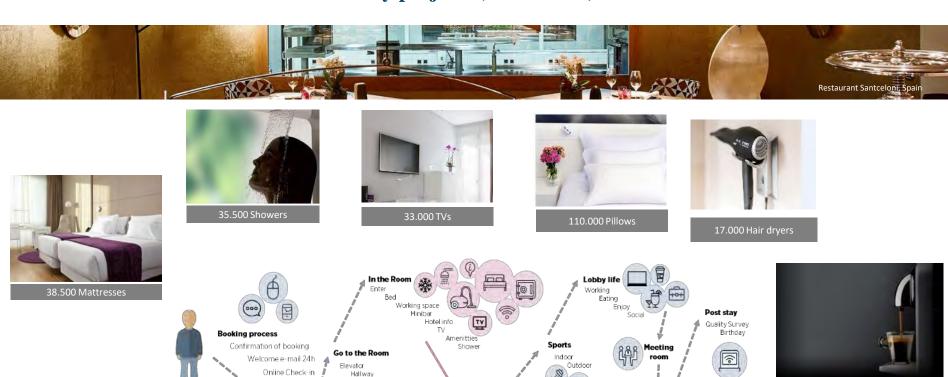

# **Index**

| Customer experience cycle | _ 3 |
|---------------------------|-----|
| Key projects              | _ 9 |
| Quality Results           | 16  |
| Seamless transactions     | 20  |

We have developed an integrated and feedback loop methodology to improve customer experience

**TH** | HOTEL GROUP

Mkt and Guest Intelligence Brand Strategy Position Customer
Touchpoints /
moments of truth

1 Before Booking 2 Booking

Experience Design

Execution

Experience & Quality Monitor