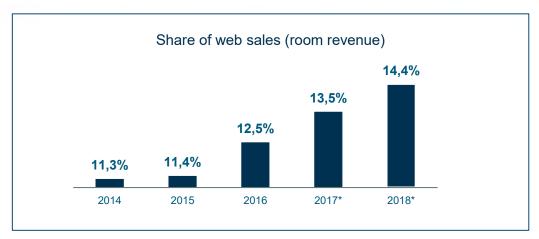

tings&Events section
- Real-time online help via Chat
- Loyalty focus

### Main KPI improvement

|  |                       | Old web | New web | Delta |
|--|-----------------------|---------|---------|-------|
|  | Domain<br>score (SEO) | 38%     | 67%     | +29pp |
|  | Bounce<br>Rate        | 47%     | 33%     | -30%  |
|  | Pages per<br>visit    | 2.6     | 3.8     | +46%  |
|  | Look to<br>Book ratio | 15%     | 39%     | +260% |
|  | Conversion rate       | 2.71%   | 3.22%   | +19%  |

### **Industry:** Leading conversion rate optimization



### NH web conversion rate is recognized as a best practice, 2.5 times higher than industry average<sup>2</sup>



27

<sup>(1)</sup> Source: Google Analytics, comparison based on H1 results (2) Source: The Cocktail, industry analysis, 2015.





Source: internal analysis.

# Thank you







# 3.NH Rewards Loyalty Program

# **Index**

| NH Rewards today | 4  |
|------------------|----|
| New NH Rewards   | 6  |
| Expected Results | 10 |



### Positive acquisition trend 7.7 mil. members (YTD SEP 2017)



NH Rewards has reached 36% of Total NH Hotel Group revenues



### Key program elements

- Exclusive rate for members, that reaches 80% of bookings through our web
- Online express registration
- Welcome gift with points
- Mixed payment and full inventory
- Simplify loyalty program's to accomplish the delivery
- Direct marketing campaigns to our website (7% of weakly traffic)

## NH Rewards is an important pillar of our strategy



Level of influence belong to a loyalty program in choosing a hotel (Totally + Considerably)



NH