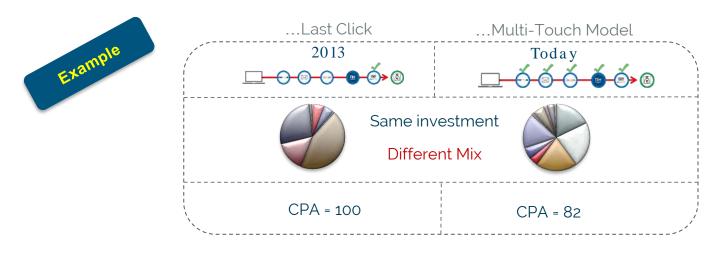

### Standard "Last Click" vs NH Model (Multi Touch)

- ✓ RTB Prospecting
- ✓ Social Media Ads
- ✓ Display Top Destinations
- √ emailing
- ✓ SEM
- ✓ Affiliates
- ✓ Metasearch
- ✓ Retargeting
- √ SEO

+18%

Avg improvement optimized channels