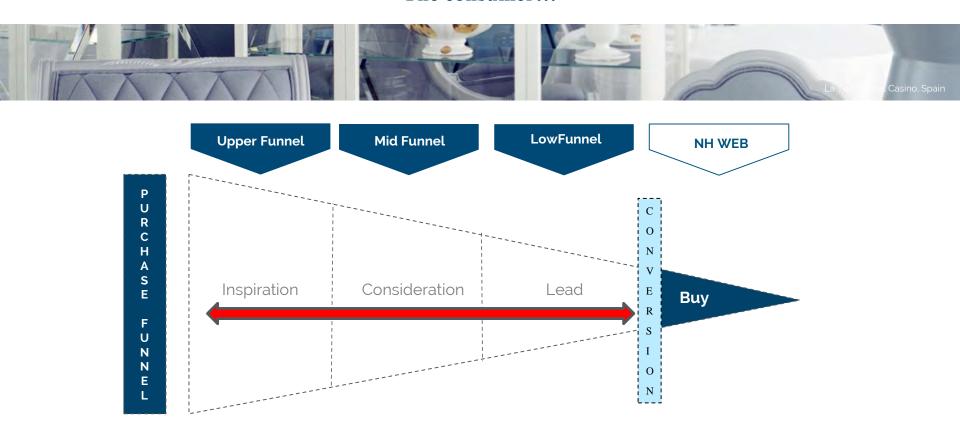

On line Attribution Model

Today...



### The best is yet to come...



Scientific, systematic and methodologic approach ...

### **NHOWN**

On line Attribution Model

Today...



### Working...but evolving

- ✓Unlimited touchpoints
- ✓On going fine-tuning
- √CRM & SM weight adjustments

### **NHOWN**

On line predictive model

Web MediaInvesting



# Optimize media buying and prospecting

✓ All on line media investment ...optimize each available "impression" based on its potential ROI

### The best is yet to come...



Scientific, systematic and methodologic approach ...

### **NHOWN**

Revenue contribution Model

Started...





# No surprisingly we are preferred partner of choice for leading on line companies





3\_MARKETING\_GENERATION\_ GOOGLE Testimonial.mp4

### The consumer...



# **Industry: Leading web platform**









(1) Source: Google Analytics

2017

### Main changes

- Optimized funnel
- Responsive
- Multi-brand
- Online membership rate since 2014
- Performance improvements (load time, search time)
- New SEO optimized content and pictures for all hotels
- New Meetings&Events section
- Real-time online help via Chat
- Loyalty focus

### Main KPI improvement

|  |                       | Old web | New web | Delta |
|--|-----------------------|---------|---------|-------|
|  | Domain<br>score (SEO) | 38%     | 67%     | +29pp |
|  | Bounce<br>Rate        | 47%     | 33%     | -30%  |
|  | Pages per<br>visit    | 2.6     | 3.8     | +46%  |
|  | Look to<br>Book ratio | 15%     | 39%     | +260% |
|  | Conversion rate       | 2.71%   | 3.22%   | +19%  |

##