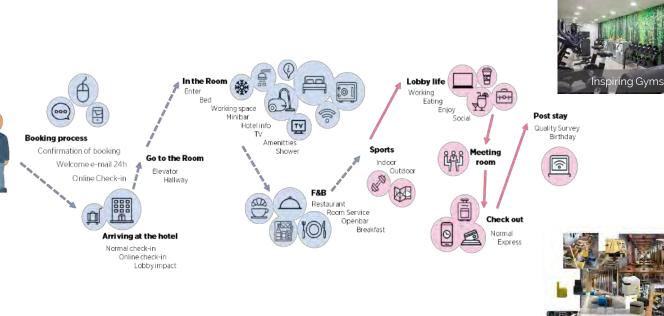

# **Index**

| Customer experience cycle | _ 3 |
|---------------------------|-----|
| Key projects              | _ 9 |
| Quality Results           | 16  |
| Seamless transactions     | 20  |

We have developed an integrated and feedback loop methodology to improve customer experience

**TH** | HOTEL GROUP

Mkt and Guest Intelligence Brand Strategy Position Customer
Touchpoints /
moments of truth

1 Before Booking 2 Booking

Experience Design

Execution

Experience & Quality Monitor