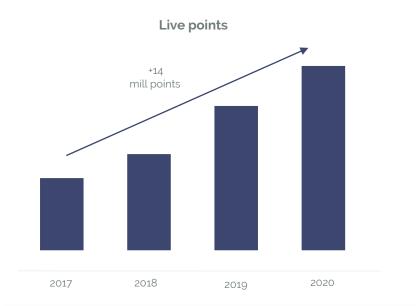

y + Considerably)



NH Rewards is among the top performing loyalty programs in our key markets.



# New NH Rewards is coming...



# Revamp 2018



Turning the strategy on reward points and personalization rather than price

### Key program elements

- Reward customer activity with a even more generous value proposition with points: Clients can be "Rich" in points
- Increased budget of points. New points budget for tactical promotions covering hotel needs
- Pushing digital channels
- Establishment of a loyalty pricing policy, where the price will be assigned according to the type of customer and NH Rewards tier with Duetto.
- Attract the interest of partners and integrations.

# Considerable increase in the budget of points



Encourage points as a versatile and economic marketing tool





## **Expected Results: How initiatives will impact to customers**



#### **More Attractive**

Reduction of the costumer's effort, being possible to obtain a free night afterin 11.

#### **More Points**

Costumers will benefit of c. double of points and with more dynamic campaigns of promotional points

#### **More Satisfaction**

NH Rewards members will show greater satisfaction and become more supportive.



### **More Competitive**

In the top 5 of hotel chains programs even without taking into account that we have no blackout dates

### **More Acquisition**

> 14 Million members in 2020. Target

### **More Recurrence**

More stays accumulating point and an increase of at least 20% in the redeemed nights.

# Thank you







# 4. Methodological Customer Experience Improvement

# **I