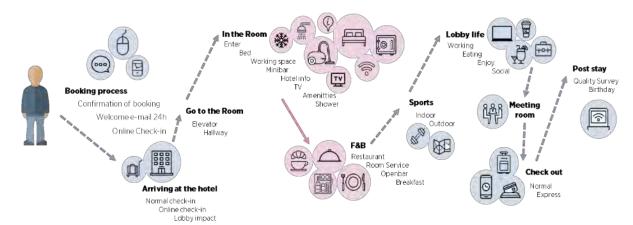

# **Index**

| Customer experience cycle | _ 3 |
|---------------------------|-----|
| Key projects              | _ 9 |
| Quality Results           | 16  |
| Seamless transactions     | 20  |

We have developed an integrated and feedback loop methodology to improve customer experience

**TH** | HOTEL GROUP

Mkt and Guest Intelligence Brand Strategy Position Customer
Touchpoints /
moments of truth

1 Before Booking 2 Booking

Experience Design

Execution

Experience & Quality Monitor