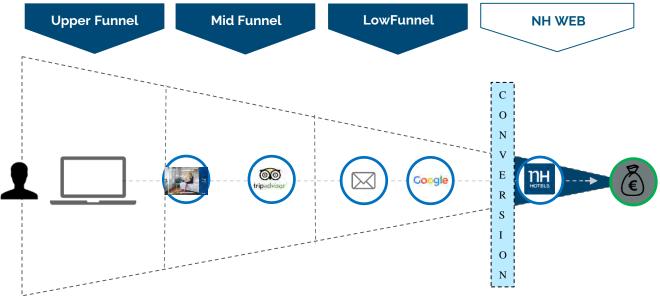

### The consumer...

# **Industry: Leading web platform**

(1) Source: Google Analytics

2017