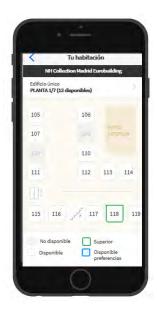

### Key program elements

- Exclusive rate for members, that reaches 80% of bookings through our web
- Online express registration
- Welcome gift with points
- Mixed payment and full inventory
- Simplify loyalty program's to accomplish the delivery
- Direct marketing campaigns to our website (7% of weakly traffic)