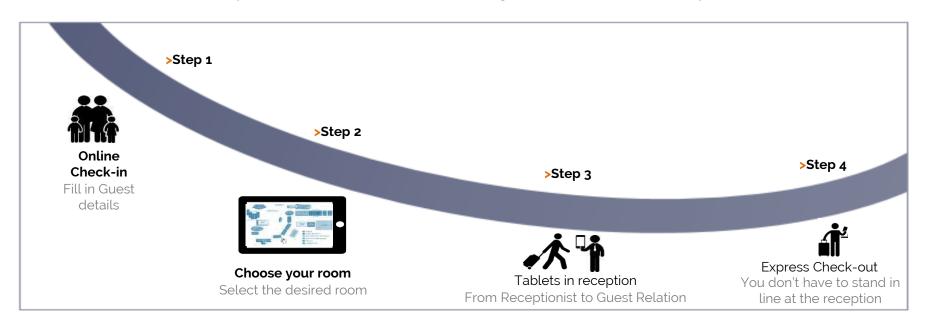

l and considering all Quality Focus review sites (TripAdvisor, Booking.com, Expedia, HRS & HolidayCheck)

16



#### TRIPADVISOR INDEX TREND



#### TRIPADVISOR INDEX:

TOP TA Index (position in the city vs. total number of hotels in the city).





#### **BOOKING.COM:**

Booking.com
Overall Score from
Booking.com
reviews.
Guests fill out a
score (from 2.5 to
10, 10 being the
highest) for each
categories: staff,
service & facilities,
cleanliness of the
room, comfort,
value for money,
location.

#### **BOOKING.COM OVERALL SCORE TREND**



■ 2015 ■ YTD 2017 Results



**Value for Money** has been maintained despite the rise in ADR







## **Seamless transactions**

#### **NH Transformation Plan**



"One day, our reservation, check-in and check-out processes will be faster than anyone's"



#### **Check-in online**



Provide a Web/App tool that allows the **guest's identification**, from direct and indirect channels, **before the arrival**.

#### **Main Benefits**

- Identify guest before arrival (indirect and direct channels)
- Reduce time in front desk, optimizing check-in process
- Improve and extend customer database and rewards acquisition
- Ancillary revenue offering cross-selling/upselling based on preferences.
- Competitive edge
- Accomplish EU data protection new regulations and increase opt-in acceptance.
- On-air May'18.



#### **Check-in online**









#### **Choose your room**



Provide a **Web/App tool that allows the guest's to choose room** according their **preferences** before the arrival. Attractive value added for customers!

#### **Main Benefits**