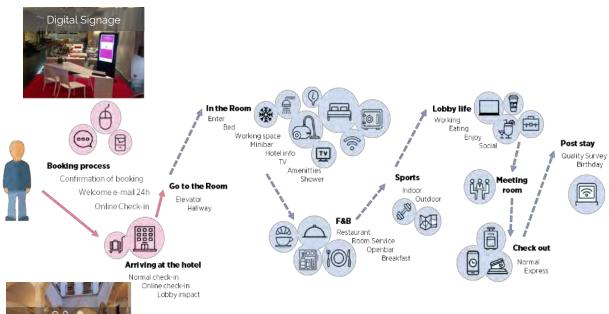

# **Index**

| Customer experience cycle | _ 3 |
|---------------------------|-----|
| Key projects              | _ 9 |
| Quality Results           | 16  |
| Seamless transactions     | 20  |

We have developed an integrated and feedback loop methodology to improve customer experience

**TH** | HOTEL GROUP

Mkt and Guest Intelligence Brand Strategy Position Customer
Touchpoints /
moments of truth

1 Before Booking 2 Booking

Experience Design

Execution

Experience & Quality Monitor