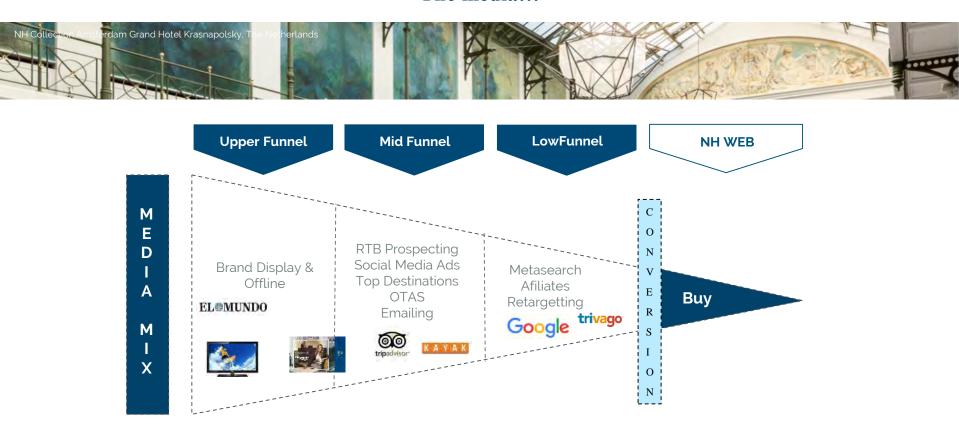

### Standard "Last Click" vs NH Model (Multi Touch)

- ✓ RTB Prospecting
- ✓ Social Media Ads
- ✓ Display Top Destinations
- √ emailing
- ✓ SEM
- ✓ Affiliates
- ✓ Metasearch
- ✓ Retargeting
- √ SEO

+18%

Avg improvement optimized channels