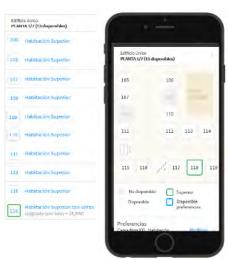

### Key program elements

- Exclusive rate for members, that reaches 80% of bookings through our web
- Online express registration
- Welcome gift with points
- Mixed payment and full inventory
- Simplify loyalty program's to accomplish the delivery
- Direct marketing campaigns to our website (7% of weakly traffic)