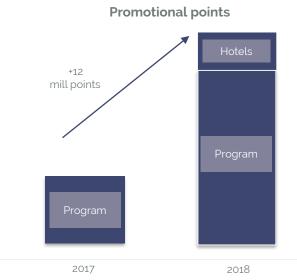

# Considerable increase in the budget of points

Encourage points as a versatile and economic marketing tool

#### **More Points**

Costumers will benefit of c. double of points and with more dynamic campaigns of promotional points