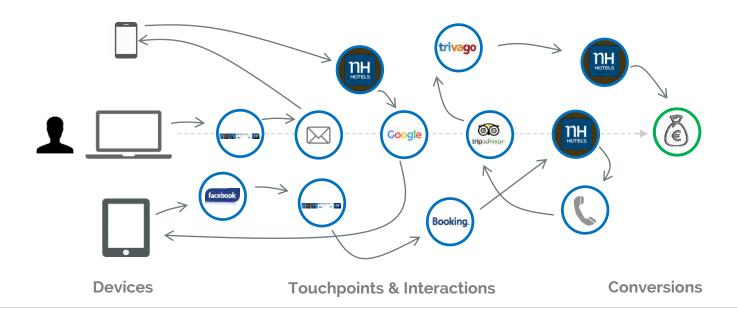

# The consumer path to conversion

#### The media...

### The path to conversion is not linear...

#### The path to conversion is not linear...

2\_Marketing\_GENERATION\_PATH TO CONVERSION.mp4

#### The path to conversion is not linear...

We need to understand the ROI and net contribution

1. Full integration to generate qualified information (volume) efficiently

1. Full integration to generate qualified traffic (volume) efficiently