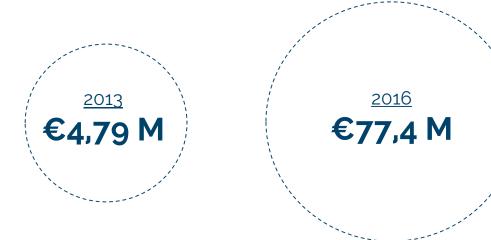

Brand PR Media Value – Key results increased approx. 40% due to NH Collection

Source: Equivalent Advertising Value based on press media monitoring via acceso.com platform in Spain

33

**Brands: Our next challenge** 