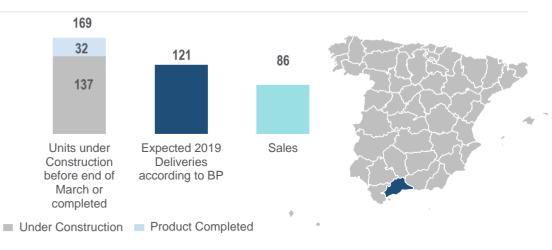

#### Costa del Sol Region

140%

2019 Target delivery of units are under construction or completed.

On track to timely delivery

#### 8 Months

|                           |            | # Units under construction | Municipality | Time of License<br>Granting | Finance<br>Granted    | Marketing<br>Start | % Sold <sup>(1)</sup> | Construction<br>Start  | Current<br>Expected<br>Deliveries |
|---------------------------|------------|----------------------------|--------------|-----------------------------|-----------------------|--------------------|-----------------------|------------------------|-----------------------------------|
| Vanian Green<br>Village   |            | 72                         | Estepona     | 9 Months                    | <b>ॐ</b> Santander    | Q2 2017            | 36%                   | Q1 2018                | H2 2019                           |
| South Bay                 |            | 47                         | Estepona     | 12 Months                   | <sup>o</sup> Sabadell | Q3 2017            | 64%                   | Q1 2018                | H2 2019                           |
| Galera Sun <sup>(2)</sup> |            | 48                         | Estepona     | Finished Product            | -                     | Q4 2016            | 62%                   | 2014                   | 2018                              |
| Zagaleta 1 <sup>(3)</sup> |            | 1                          | Benahavis    | 3 Months                    | -                     | Q2 2015            | 0%                    | Q4 2015                | H1 2019                           |
| Zagaleta 2                | A Constant | 1                          | Benahavis    | 3 Months                    | Popular               | Q2 2015            | 0%                    | Q1 2018 <sup>(4)</sup> | H2 2020                           |
| TOTAL COSTA               | DEL SOL    | 169                        |              | 8 Months                    |                       |                    | 51%                   |                        |                                   |

- (1) As of 28.02.2018
- (2) Project already completed. 31 units available as of 31.12.2017.
- (3) Project already completed.
- 4) To start construction before end March 2018