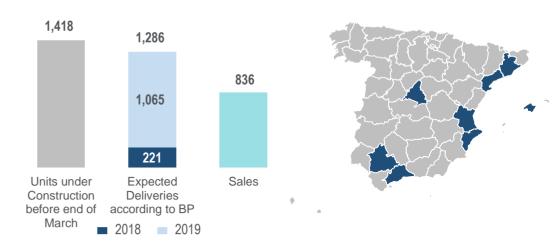

### Summary of current projects under construction vs deliveries 2018 & 2019

110%

2018 & 2019 Target delivery of units are under construction.
On track to timely delivery

|                 |                                                                                                                                                                                                                                                                                                                                                                                                                                                                                                                                                                                                                                                                                                                                                                                                                                                                                                                                                                                                                                                                                                                                                                                                                                                                                                                                                                                                                                                                                                                                                                                                                                                                                                                                                                                                                                                                                                                                                                                                                                                                                                                                | # Units under construction | #Projects under construction | Avg. Time of<br>License Granting | % Sold <sup>(1)</sup> | Expected<br>Deliveries 2018 | Expected<br>Deliveries 2019 |
|-----------------|--------------------------------------------------------------------------------------------------------------------------------------------------------------------------------------------------------------------------------------------------------------------------------------------------------------------------------------------------------------------------------------------------------------------------------------------------------------------------------------------------------------------------------------------------------------------------------------------------------------------------------------------------------------------------------------------------------------------------------------------------------------------------------------------------------------------------------------------------------------------------------------------------------------------------------------------------------------------------------------------------------------------------------------------------------------------------------------------------------------------------------------------------------------------------------------------------------------------------------------------------------------------------------------------------------------------------------------------------------------------------------------------------------------------------------------------------------------------------------------------------------------------------------------------------------------------------------------------------------------------------------------------------------------------------------------------------------------------------------------------------------------------------------------------------------------------------------------------------------------------------------------------------------------------------------------------------------------------------------------------------------------------------------------------------------------------------------------------------------------------------------|----------------------------|------------------------------|----------------------------------|-----------------------|-----------------------------|-----------------------------|
| Madrid          |                                                                                                                                                                                                                                                                                                                                                                                                                                                                                                                                                                                                                                                                                                                                                                                                                                                                                                                                                                                                                                                                                                                                                                                                                                                                                                                                                                                                                                                                                                                                                                                                                                                                                                                                                                                                                                                                                                                                                                                                                                                                                                                                | 279                        | 5                            | 7 Months                         | 71%                   | -                           | 279                         |
| East & Mallorca |                                                                                                                                                                                                                                                                                                                                                                                                                                                                                                                                                                                                                                                                                                                                                                                                                                                                                                                                                                                                                                                                                                                                                                                                                                                                                                                                                                                                                                                                                                                                                                                                                                                                                                                                                                                                                                                                                                                                                                                                                                                                                                                                | 370                        | 6                            | 7 Months                         | 69%                   | 190                         | 121                         |
| Catalonia       | THE STATE OF THE S | 292                        | 5                            | 5 Months                         | 63%                   | -                           | 236                         |
| Costa del Sol   |                                                                                                                                                                                                                                                                                                                                                                                                                                                                                                                                                                                                                                                                                                                                                                                                                                                                                                                                                                                                                                                                                                                                                                                                                                                                                                                                                                                                                                                                                                                                                                                                                                                                                                                                                                                                                                                                                                                                                                                                                                                                                                                                | 169                        | 5                            | 8 Months                         | 53%                   | 31 <sup>(2)</sup>           | 121 <sup>(3)</sup>          |
| Seville         |                                                                                                                                                                                                                                                                                                                                                                                                                                                                                                                                                                                                                                                                                                                                                                                                                                                                                                                                                                                                                                                                                                                                                                                                                                                                                                                                                                                                                                                                                                                                                                                                                                                                                                                                                                                                                                                                                                                                                                                                                                                                                                                                | 308                        | 5                            | 4 Months                         | 43%                   | -                           | 308                         |
| TOTAL AEDAS H   | OME                                                                                                                                                                                                                                                                                                                                                                                                                                                                                                                                                                                                                                                                                                                                                                                                                                                                                                                                                                                                                                                                                                                                                                                                                                                                                                                                                                                                                                                                                                                                                                                                                                                                                                                                                                                                                                                                                                                                                                                                                                                                                                                            | 1,418                      | 26                           | 6 Months                         | 59%                   | 221                         | 1,065                       |