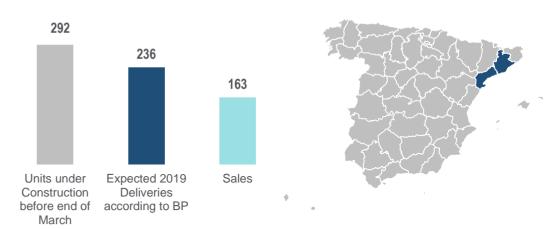

### Catalonia Region

124%

2019 Target delivery of units are under construction.
On track to timely delivery

#### **5 Months**

|                     |                   | # Units under construction | Municipality              | Time of License<br>Granting | Finance<br>Granted    | Marketing<br>Start | % Sold <sup>(1)</sup> | Construction<br>Start  | Current<br>Expected<br>Deliveries |
|---------------------|-------------------|----------------------------|---------------------------|-----------------------------|-----------------------|--------------------|-----------------------|------------------------|-----------------------------------|
| Nou Eixample<br>Mar |                   | 88                         | Vilanova i la<br>Geltrú   | 6 Months                    | BBVA                  | Q2 2017            | 97%                   | Q3 2017                | H1 2019                           |
| Humboldt            |                   | 93                         | Vilanova i la<br>Geltrú   | 3 Months                    | In<br>negotiation     | Q1 2018            | 14%                   | Q1 2018 <sup>(2)</sup> | H2 2019                           |
| Estronci 99         |                   | 55                         | Hospitalet de<br>Llobrega | 7 Months                    | <sup>0</sup> Sabadell | Q2 2017            | 82%                   | Q3 2017                | H2 2019                           |
| Dampier             |                   | 26                         | Masnou                    | 5 Months                    | In<br>negotiation     | Q4 2017            | 11%                   | Q1 2018 <sup>(2)</sup> | H1 2020                           |
| Tasman 1            | The second second | 30                         | Sant Just<br>Desvern      | 6 Months                    | Bankia                | Q3 2017            | 57%                   | Q1 2018 <sup>(2)</sup> | H1 2020                           |
| TOTAL CATALON       | IA                | 292                        |                           | 5 Months                    |                       |                    | 56%                   |                        |                                   |