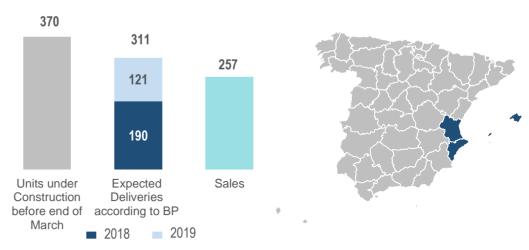

### East & Mallorca Region

119%

2018 & 2019 target delivery of units are under construction. On track to timely delivery

#### 7 Months

|                        |          | # Units under construction | Municipality | Time of License<br>Granting | Finance<br>Granted    | Marketing<br>Start | % Sold <sup>(1)</sup> | Construction<br>Start  | Current<br>Expected<br>Deliveries |
|------------------------|----------|----------------------------|--------------|-----------------------------|-----------------------|--------------------|-----------------------|------------------------|-----------------------------------|
| Brisas del<br>Arenal   |          | 64                         | Jávea        | 3 Months                    | BBVA                  | Q3 2015            | 72%                   | Q2 2016                | H2 2018                           |
| Hacienda del<br>Mar II |          | 126                        | Alicante     | 6 Months                    | <sup>o</sup> Sabadell | Q1 2015            | 77%                   | Q1 2016                | H2 2018                           |
| Marina Real            |          | 40                         | Denia        | 8 Months                    | BBVA                  | Q2 2017            | 83%                   | Q4 2017                | H2 2019                           |
| Marina Real            |          | 40                         | Denia        | 8 Months                    | BBVA                  | Q3 2017            | 58%                   | Q4 2017                | H2 2019                           |
| New Folies             |          | 41                         | Andratx      | 8 Months                    | <sup>o</sup> Sabadell | Q3 2016            | 34%                   | Q1 2017                | H2 2019                           |
| Carreres 10            |          | 59                         | Valencia     | 12 Months                   | In<br>negotiation     | Q2 2017            | 75%                   | Q1 2018 <sup>(2)</sup> | H1 2020                           |
| TOTAL EAST &           | MALLORCA | 370                        |              | 7 Months                    |                       |                    | 69%                   |                        |                                   |