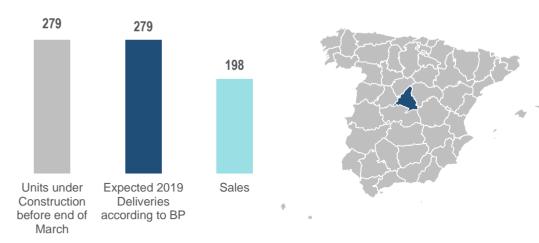

# Madrid Region

100%

2019 Target delivery of units are under construction. On track to timely delivery

#### 7 Months

|                            |                                                                                                                                                                                                                                                                                                                                                                                                                                                                                                                                                                                                                                                                                                                                                                                                                                                                                                                                                                                                                                                                                                                                                                                                                                                                                                                                                                                                                                                                                                                                                                                                                                                                                                                                                                                                                                                                                                                                                                                                                                                                                                                               | # Units under construction | Municipality          | Time of License<br>Granting | Finance<br>Granted      | Marketing<br>Start | % Sold <sup>(1)</sup> | Construction<br>Start | Current<br>Expected<br>Deliveries |
|----------------------------|-------------------------------------------------------------------------------------------------------------------------------------------------------------------------------------------------------------------------------------------------------------------------------------------------------------------------------------------------------------------------------------------------------------------------------------------------------------------------------------------------------------------------------------------------------------------------------------------------------------------------------------------------------------------------------------------------------------------------------------------------------------------------------------------------------------------------------------------------------------------------------------------------------------------------------------------------------------------------------------------------------------------------------------------------------------------------------------------------------------------------------------------------------------------------------------------------------------------------------------------------------------------------------------------------------------------------------------------------------------------------------------------------------------------------------------------------------------------------------------------------------------------------------------------------------------------------------------------------------------------------------------------------------------------------------------------------------------------------------------------------------------------------------------------------------------------------------------------------------------------------------------------------------------------------------------------------------------------------------------------------------------------------------------------------------------------------------------------------------------------------------|----------------------------|-----------------------|-----------------------------|-------------------------|--------------------|-----------------------|-----------------------|-----------------------------------|
| Ulloa 1                    |                                                                                                                                                                                                                                                                                                                                                                                                                                                                                                                                                                                                                                                                                                                                                                                                                                                                                                                                                                                                                                                                                                                                                                                                                                                                                                                                                                                                                                                                                                                                                                                                                                                                                                                                                                                                                                                                                                                                                                                                                                                                                                                               | 54                         | Alcorcón              | 6 Months                    | <b>bbk</b> <sup>*</sup> | Q4 2017            | 37%                   | Q1 2018               | H2 2019                           |
| Altos del Pilar            | HIPP TO THE PARTY OF THE PARTY | 100                        | Madrid                | 10 Months                   | <b>⋄</b> Santander      | Q2 2017            | 76%                   | Q1 2018               | H2 2019                           |
| Altos de los<br>Fresnos    |                                                                                                                                                                                                                                                                                                                                                                                                                                                                                                                                                                                                                                                                                                                                                                                                                                                                                                                                                                                                                                                                                                                                                                                                                                                                                                                                                                                                                                                                                                                                                                                                                                                                                                                                                                                                                                                                                                                                                                                                                                                                                                                               | 35                         | Boadilla del<br>Monte | 5 Months                    | bankinter.              | Q2 2017            | 40%                   | Q4 2017               | H2 2019                           |
| Terrazas de<br>los Fresnos |                                                                                                                                                                                                                                                                                                                                                                                                                                                                                                                                                                                                                                                                                                                                                                                                                                                                                                                                                                                                                                                                                                                                                                                                                                                                                                                                                                                                                                                                                                                                                                                                                                                                                                                                                                                                                                                                                                                                                                                                                                                                                                                               | 30                         | Boadilla del<br>Monte | 6 Months                    | "la Caixa"              | Q1 2017            | 97%                   | Q3 2017               | H1 2019                           |
| Escalonia                  |                                                                                                                                                                                                                                                                                                                                                                                                                                                                                                                                                                                                                                                                                                                                                                                                                                                                                                                                                                                                                                                                                                                                                                                                                                                                                                                                                                                                                                                                                                                                                                                                                                                                                                                                                                                                                                                                                                                                                                                                                                                                                                                               | 60                         | Las Rozas             | 9 Months                    | <sup>©</sup> Sabadell   | Q2 2017            | 98%                   | Q4 2017               | H2 2019                           |
| TOTAL MADRIE               | )                                                                                                                                                                                                                                                                                                                                                                                                                                                                                                                                                                                                                                                                                                                                                                                                                                                                                                                                                                                                                                                                                                                                                                                                                                                                                                                                                                                                                                                                                                                                                                                                                                                                                                                                                                                                                                                                                                                                                                                                                                                                                                                             | 279                        |                       | 7 Months                    |                         |                    | 71%                   |                       |                                   |