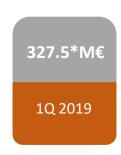

# NAV, GAV, LTV & debt

\* valuation at 31/03/19 estimated from CBRE valuation at 31/12/18 and revised with additions at cost value and disposals due to deliveries

Total GAV JVs 227.6 M€ → correspondingly 113.8 M€ Total NFD JVs 49.9 M€ → correspondingly 25.0 M€

196.2 M€

327.5M€