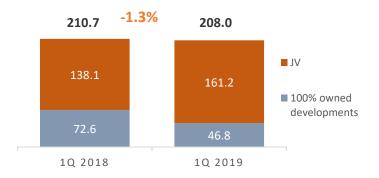

#### **Revenues**

- The Group currently has 1,991 houses under development of which 798 are under construction and
   455 are already sold
- 15.5 M€ both from 100% owned developments and JVs have been delivered in the 1Q 2019 , vs 5.3 M€ delivered in the 1Q 2018.
- From the **total presales volume figure of 208.0 M**€, those corresponding to developments to be delivered before the closing of 2019, amount to 70 M€

### Presales breakdown\*

<sup>\*</sup> It includes JVs development pre-sales as they are managed by Grupo Insur