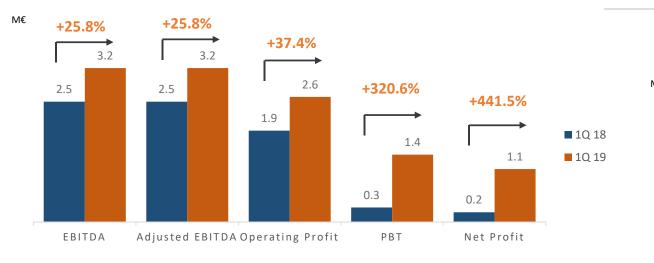

# **Executive Summary. 1Q 2019 Highlights**

M€ = Million €

**REVENUES OPERATING PROFIT**24.0 M€ +52.1%

2.6 M€ +37.4%

**EBITDA**NET PROFIT
3.2 M€ +25.8%

1.1 M€ +441.5%

REAL ESTATE
DEVELOPMENT

3,3 M€ -30.1%

RENTAL 3.4M€ +13.9%

CONSTRUCTION 15.8M€ +127.4%

PROJECT
MANAGEMENT

1.5M€ +28.4%

NET FINANCIAL DEBT 169.7M€ +4.1%

Total Revenues increase by 52.1%

Total deliveries volume grows by 192.5% to 15.5 M€ in the 1Q 19 (including JVs deliveries)