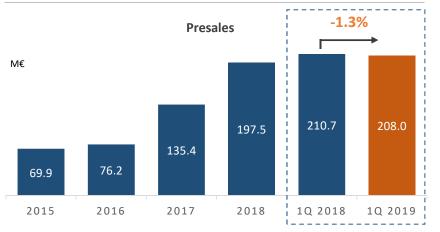

#### **Revenues**

- The Group currently has 1,991 houses under development of which 798 are under construction and
   455 are already sold
- 15.5 M€ both from 100% owned developments and JVs have been delivered in the 1Q 2019 , vs 5.3 M€ delivered in the 1Q 2018.
- From the **total presales volume figure of 208.0 M**€, those corresponding to developments to be delivered before the closing of 2019, amount to 70 M€

### Presales breakdown\*

<sup>\*</sup> It includes JVs development pre-sales as they are managed by Grupo Insur