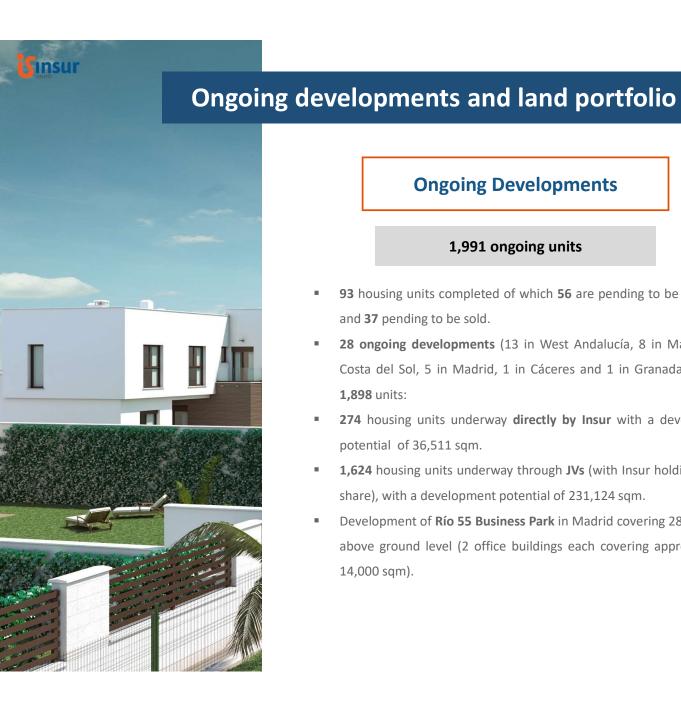

# **Ongoing Developments**

## 1,991 ongoing units

- 93 housing units completed of which 56 are pending to be delivered and **37** pending to be sold.
- 28 ongoing developments (13 in West Andalucía, 8 in Málaga and Costa del Sol, 5 in Madrid, 1 in Cáceres and 1 in Granada) totaling **1,898** units:
- 274 housing units underway directly by Insur with a development potential of 36,511 sqm.
- 1,624 housing units underway through JVs (with Insur holding a 50% share), with a development potential of 231,124 sqm.
- Development of Río 55 Business Park in Madrid covering 28,000 sqm above ground level (2 office buildings each covering approximately 14,000 sqm).