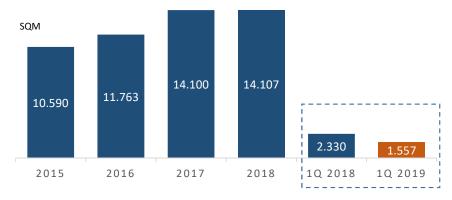

- As of the first nine months of the year the surface sold amounts to 1,557 sqm
- Occupancy rate rises to 83.2% in line with the strategic plan which foresees a 90% occupancy rate at the end of 2020
- The annualized rental income of the contracts in force at 31st March 2019 (including incomes derived from the parking activity and the 90% of the rental of the North Building at Rio 55) amounts to 17 M€