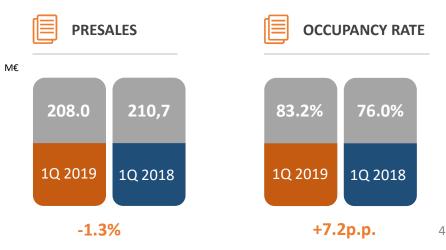

#### **Revenues**

- The Group currently has 1,991 houses under development of which 798 are under construction and
   455 are already sold
- 15.5 M€ both from 100% owned developments and JVs have been delivered in the 1Q 2019 , vs 5.3 M€ delivered in the 1Q 2018.
- From the **total presales volume figure of 208.0 M**€, those corresponding to developments to be delivered before the closing of 2019, amount to 70 M€

- As of the first nine months of the year the surface sold amounts to 1,557 sqm
- Occupancy rate rises to 83.2% in line with the strategic plan which foresees a 90% occupancy rate at the end of 2020
- The annualized rental income of the contracts in force at 31st March 2019 (including incomes derived from the parking activity and the 90% of the rental of the North Building at Rio 55) amounts to 17 M€