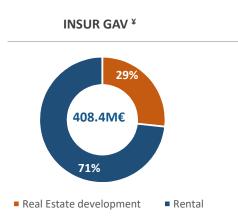

# NAV, GAV, LTV & debt

\* valuation at 31/03/19 estimated from CBRE valuation at 31/12/18 and revised with additions at cost value and disposals due to deliveries

Total GAV JVs 227.6 M€ → correspondingly 113.8 M€ Total NFD JVs 49.9 M€ → correspondingly 25.0 M€

## **INSUR NAV**

(including JVs in the corresponding % of participation)