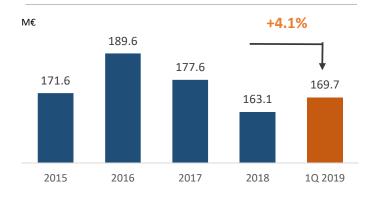

### Net financial debt evolution

RENTAL 3.4M€ +13.9%

CONSTRUCTION 15.8M€ +127.4%

PROJECT
MANAGEMENT

1.5M€ +28.4%

NET FINANCIAL DEBT 169.7M€ +4.1%

Total Revenues increase by 52.1%

Total deliveries volume grows by 192.5% to 15.5 M€ in the 1Q 19 (including JVs deliveries)