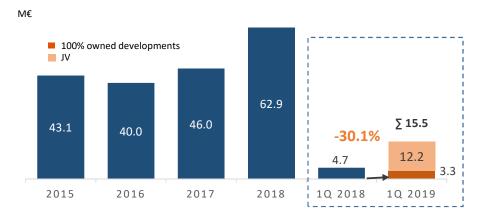

RENTAL 3.4M€ +13.9%

CONSTRUCTION 15.8M€ +127.4%

PROJECT
MANAGEMENT

1.5M€ +28.4%

NET FINANCIAL DEBT 169.7M€ +4.1%

Total Revenues increase by 52.1%

Total deliveries volume grows by 192.5% to 15.5 M€ in the 1Q 19 (including JVs deliveries)

#### **Revenues**

- The Group currently has 1,991 houses under development of which 798 are under construction and
   455 are already sold
- 15.5 M€ both from 100% owned developments and JVs have been delivered in the 1Q 2019 , vs 5.3 M€ delivered in the 1Q 2018.
- From the **total presales volume figure of 208.0 M**€, those corresponding to developments to be delivered before the closing of 2019, amount to 70 M€