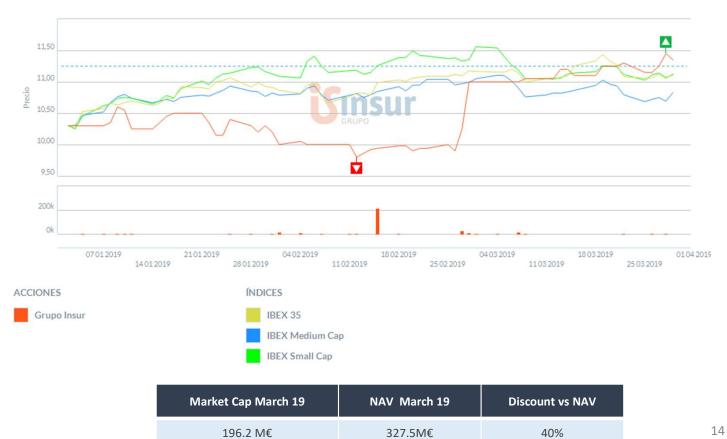

## Share Price 1Q 2019

In the 1Q 2019 the share Price (ISUR) grew by 10.2%, behaving better tan the Ibex Small Cap, which grew by 7.9%. The share closed at 11.35 € which implies a market cap of 192.6 M€ at the 31st of March 2019

196.2 M€

327.5M€