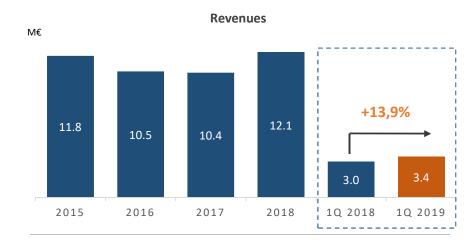

RENTAL 3.4M€ +13.9%

CONSTRUCTION 15.8M€ +127.4%

PROJECT
MANAGEMENT

1.5M€ +28.4%

NET FINANCIAL DEBT 169.7M€ +4.1%

Total Revenues increase by 52.1%

Total deliveries volume grows by 192.5% to 15.5 M€ in the 1Q 19 (including JVs deliveries)