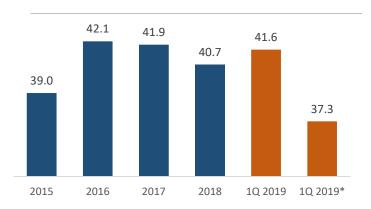

s</li> </ul>                                                                                                                                                                               | UNDER DEVELOPMENT  CCC: Construction Completion Certificate                                                                                                                                                                              |



# NAV, GAV, LTV & debt

\* valuation at 31/03/19 estimated from CBRE valuation at 31/12/18 and revised with additions at cost value and disposals due to deliveries









Total GAV JVs 227.6 M€ → correspondingly 113.8 M€ Total NFD JVs 49.9 M€ → correspondingly 25.0 M€

## **INSUR NAV**

(including JVs in the corresponding % of participation)





#### LTV evolution %



### Net financial debt evolution





# **Share evolution**



## Share Price 1Q 2019

In the 1Q 2019 the share Price (ISUR) grew by 10.2%, behaving better tan the Ibex Small Cap, which grew by 7.9%. The share closed at 11.35 € which implies a market cap of 192.6 M€ at the 31st of March 2019



196.2 M€

327.5M€



# Real Estate macro environment

**Shortage** of new developments

New property sales still well below second hand homes sales

Banks grant mortgages rigorously

Mortgage loan level decreasing

Effort rate to buy a house restraint

**Recovery** also in small and medium cities and second residence

**Growth concentrated** in big cities and coast. Demographical change



Sustainable growth, but with new challenges at short term

Land inflation

**Construction costs inflation**