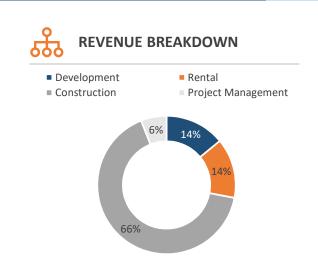

# **Executive Summary. 1Q 2019 Highlights**

M€ = Million €

**REVENUES OPERATING PROFIT**24.0 M€ +52.1%

2.6 M€ +37.4%

**EBITDA**NET PROFIT
3.2 M€ +25.8%

1.1 M€ +441.5%

REAL ESTATE
DEVELOPMENT

3,3 M€ -30.1%

RENTAL 3.4M€ +13.9%

CONSTRUCTION 15.8M€ +127.4%

PROJECT
MANAGEMENT

1.5M€ +28.4%

NET FINANCIAL DEBT 169.7M€ +4.1%

Total Revenues increase by 52.1%

Total deliveries volume grows by 192.5% to 15.5 M€ in the 1Q 19 (including JVs deliveries)