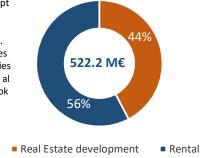

GAV of the assets aimed both at rental and own use amounts to 291,4 M€ (valuation at 31/03/19 estimated from CBRE valuation at 31/12/18 and revised with additions at cost value)

115,868 sqm office and commercial premises portfolio and more than 2,500 parking spots

# NAV, GAV, LTV & debt

\* valuation at 31/03/19 estimated from CBRE valuation at 31/12/18 and revised with additions at cost value and disposals due to deliveries

Total GAV JVs 227.6 M€ → correspondingly 113.8 M€ Total NFD JVs 49.9 M€ → correspondingly 25.0 M€