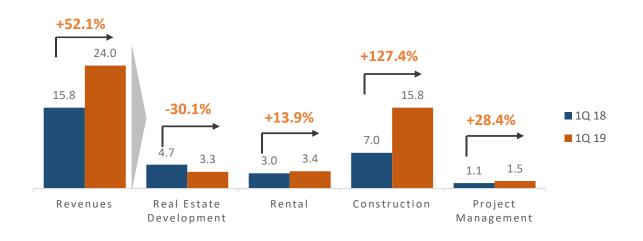

# **Executive Summary. 1Q 2019 Highlights**

M€ = Million €

**REVENUES OPERATING PROFIT**24.0 M€ +52.1%

2.6 M€ +37.4%

**EBITDA**NET PROFIT
3.2 M€ +25.8%

1.1 M€ +441.5%

REAL ESTATE
DEVELOPMENT

3,3 M€ -30.1%

RENTAL 3.4M€ +13.9%

CONSTRUCTION 15.8M€ +127.4%

PROJECT
MANAGEMENT

1.5M€ +28.4%

NET FINANCIAL DEBT 169.7M€ +4.1%

Total Revenues increase by 52.1%

Total deliveries volume grows by 192.5% to 15.5 M€ in the 1Q 19 (including JVs deliveries)