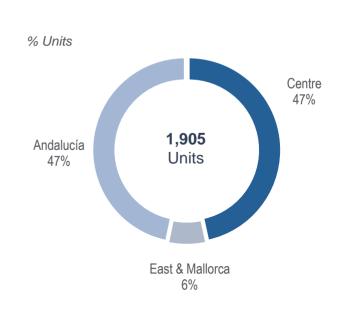

18 / Total figures 182% 2018 Investment Target already overachieved Total land investment cost

# 100% Fully permitted land acquired in H1 2018 % Units Ready to Build Fully Permitted Land 65%

#### Avg. Cost per unit



Third party appraisal approach to estimate number of units may vary from company approach. Estimated number of units may vary in time due to differences between maximum land buildability and final product definition. Buildable surface remains constant



# Land Acquisitions in H1 2018 - Map

16 bilateral deals sealed up to 1,905 housing units and €96.6 Mn that met our strict investment criteria

Capacity of AEDAS's team to identify, negotiate and close off-market accretive opportunities

#### H1 2018 Acquisitions Map



# H1 2018 Acquisitions Breakdown by Regional Offices







# **Deliveries visibility 2018-2020**



| Total housing units | 222  |
|---------------------|------|
| Completed           | 100% |
| Sold <sup>2</sup>   | 84%  |

| Project <sup>1</sup> | Regional Office | Municipality | # Units         | Construction Status | Occupational<br>License | Sold <sup>2</sup> | Delivered |
|----------------------|-----------------|--------------|-----------------|---------------------|-------------------------|-------------------|-----------|
| Brisas del Arenal    | East & Mallorca | Jávea        | 64              | Completed           | Granted                 | 48                | 19        |
| Galera Sun           | Costa del Sol   | Estepona     | 32 <sup>3</sup> | Completed           | Granted                 | 20                | 17        |
| Ha