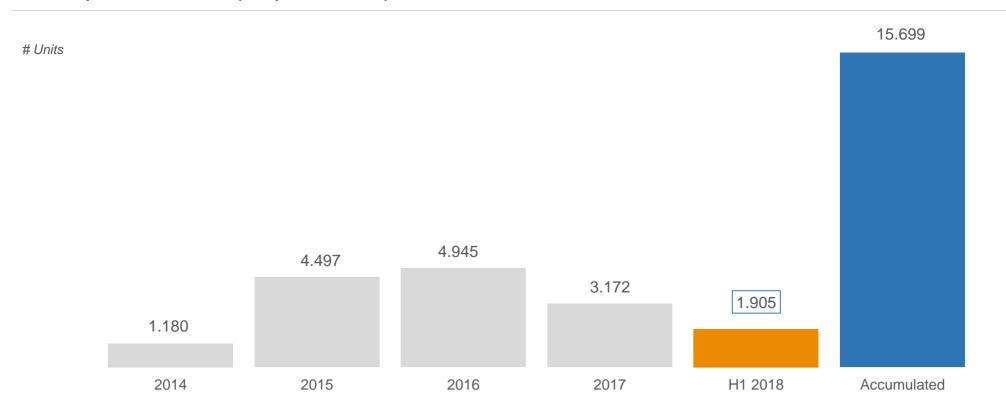

# Land Acquisitions in H1 2018 - Map

16 bilateral deals sealed up to 1,905 housing units and €96.6 Mn that met our strict investment criteria

Capacity of AEDAS's team to identify, negotiate and close off-market accretive opportunities

#### Land Acquisitions<sup>3</sup> Timeline (# of potential units)

- 1. Land suitable for development where, at a minimum, the most specific land use planning has already been approved
- 2. Fully permitted land with all of the utilities and services required for urban land uses and Real Estate development in place. Residential building purchases would be subjected only to obtaining the relevant construction permits
- 3. Third party appraisal approach to estimate number of units may vary from company approach. Estimated number of units may vary in time due to differences between maximum land buildability and final product definition. Buildable surface remains constant