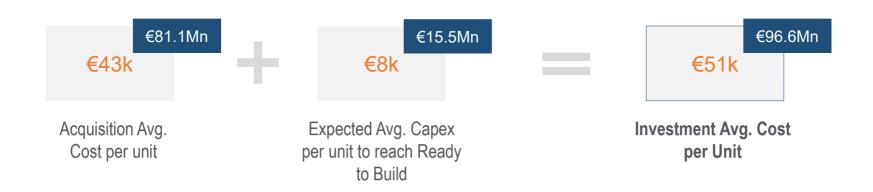

#### Avg. Cost per unit

Third party appraisal approach to estimate number of units may vary from company approach. Estimated number of units may vary in time due to differences between maximum land buildability and final product definition. Buildable surface remains constant

#### H1 2018 Acquisitions Detail

| Regional Office | Municipality               | Potential Housing<br>Units (#) | Acquisition Cost<br>(€Mn) | Acquisition Cost<br>per unit (€/unit) | Expected Capex to reach Ready to Build Status (€Mn) | Total Land<br>Investment per unit<br>(€/unit) | Acquisition Cost<br>per Buildable Sqm<br>(€/sqm) | Total Land<br>Investment per<br>Buildable sqm<br>(€/sqm) |
|-----------------|----------------------------|--------------------------------|---------------------------|---------------------------------------|-----------------------------------------------------|-----------------------------------------------|--------------------------------------------------|----------------------------------------------------------|
| Centre          | Madrid                     | 80                             | 5.9                       | 73,304                                | 0                                                   | 83,602                                        | 604                                              | 697                                                      |
| Centre          | Alcorcón                   | 382                            | 9.0                       | 23,542                                | 7.9                                                 | 44,241                                        | 216                                              | 406                                                      |
| Centre          | Villanueva del<br>Pardillo | 193                            | 10.7                      | 55,198                                | 1.9                                                 | 65,042                                        | 512                                              | 603                                                      |
| Centre          | Villanueva del<br>Pardillo | 54                             | 4.0                       | 73,781                                | 0.5                                                 | 83,602                                        | 615                                              | 697                                                      |
| Centre          | Valladolid                 | 179                            | 9.9                       | 55,480                                | 0                                                   | 55,480                                        | 448                                              | 448                                                      |
| Andalucía       | Mairena del Aljarafe       | 267                            | 9.5                       | 35,405                                | 0                                                   | 35,405                                        | 275                                              | 275                                                      |
| Andalucía       | Bormujos                   | 49                             | 1.0                       | 20,871                                | 0.7                                                 | 35,799                                        | 150                                              | 258                                                      |
| Andalucía       | Bormujos                   | 32                             | 0.9                       | 27,329                                | 0.5                                                 | 41,618                                        | 201                                              | 307                                                      |
| Andalucía       | Bormujos                   | 24                             | 0.5                       | 20,527                                | 0.3                                                 | 34,531                                        | 153                                              | 257                                                      |
| Andalucía       | Granada                    | 276                            | 11.7                      | 42,386                                | 2.5                                                 | 51,487                                        | 320                                              | 389                                                      |
| Andalucía       | Granada                    | 160                            | 7.2                       | 45,101                                | 0.7                                                 | 49,756                                        | 412                                              | 455                                                      |
| Andalucía       | Granada                    | 83                             | 3.8                       | 46,407                                | 0.4                                                 | 50,901                                        | 440                                              | 482                                                      |
| East & Mallorca | Valencia                   | 126                            | 7.0                       | 55,907                                | 0                                                   | 55,907                                        | 458                                              | 458                                                      |
|                 |                            | 1,905                          | 81.1                      | 42,561                                | 15.5                                                | 50,694                                        | 356                                              | 424                                                      |