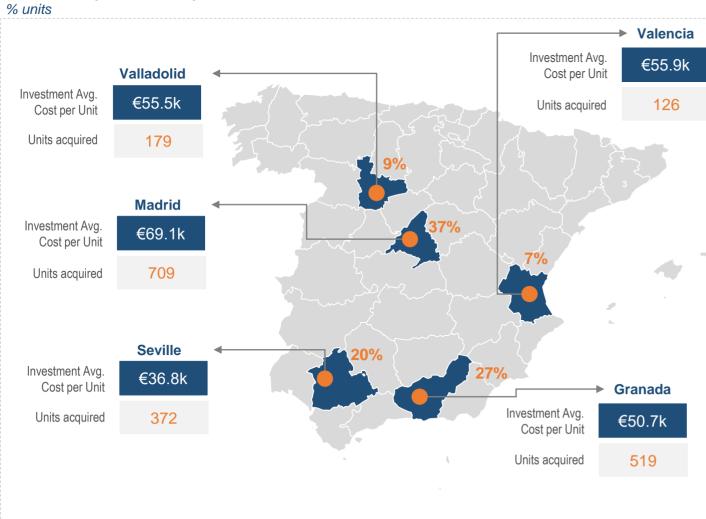

# Land Acquisitions in H1 2018 - Map

16 bilateral deals sealed up to 1,905 housing units and €96.6 Mn that met our strict investment criteria

Capacity of AEDAS's team to identify, negotiate and close off-market accretive opportunities

#### H1 2018 Acquisitions Map

#### H1 2018 Acquisitions Detail

| Regional Office | Municipality               | Potential Housing<br>Units (#) | Acquisition Cost<br>(€Mn) | Acquisition Cost<br>per unit (€/unit) | Expected Capex to reach Ready to Build Status (€Mn) | Total Land<br>Investment per unit<br>(€/unit) | Acquisition Cost<br>per Buildable Sqm<br>(€/sqm) | Total Land<br>Investment per<br>Buildable sqm<br>(€/sqm) |
|-----------------|----------------------------|--------------------------------|---------------------------|---------------------------------------|-----------------------------------------------------|-----------------------------------------------|--------------------------------------------------|----------------------------------------------------------|
| Centre          | Madrid                     | 80                             | 5.9                       | 73,304                                | 0                                                   | 83,602                                        | 604                                              | 697                                                      |
| Centre          | Alcorcón                   | 382                            | 9.0                       | 23,542                                | 7.9                                                 | 44,241                                        | 216                                              | 406                                                      |
| Centre          | Villanueva del<br>Pardillo | 193                            | 10.7                      | 55,198                                | 1.9                                                 | 65,042                                        | 512                                              | 603                                                      |
| Centre          | Villanueva del<br>Pardillo | 54                             | 4.0                       | 73,781                                | 0.5                                                 | 83,602                                        | 615                                              | 697                                                      |
| Centre          | Valladolid                 | 179                            | 9.9                       | 55,480                                | 0                                                   | 55,480                                        | 448                                              | 448                                                      |
| Andalucía       | Mairena del Aljarafe       | 267                            | 9.5                       | 35,405                                | 0                                                   | 35,405                                        | 275                                              | 275                                                      |
| Andalucía       | Bormujos                   | 49                             | 1.0                       | 20,871                                | 0.7                                                 | 35,799                                        | 150                                              | 258                                                      |
| Andalucía       | Bormujos                   | 32                             | 0.9                       | 27,329                                | 0.5                                                 | 41,618                                        | 201                                              | 307                                                      |
| Andalucía       | Bormujos                   | 24                             | 0.5                       | 20,527                                | 0.3                                                 | 34,531                                        | 153                                              | 257                                                      |
| Andalucía       | Granada                    | 276                            | 11.7                      | 42,386                                | 2.5                                                 | 51,487                                        | 320                                              | 389                                                      |
| Andalucía       | Granada                    | 160                            | 7.2                       | 45,101                                | 0.7                                                 | 49,756                                        | 412                                              | 455                                                      |
| Andalucía       | Granada                    | 83                             | 3.8                       | 46,407                                | 0.4                                                 | 50,901                                        | 440                                              | 482                                                      |
| East & Mallorca | Valencia                   | 126                            | 7.0                       | 55,907                                | 0                                                   | 55,907                                        | 458                                              | 458                                                      |
|                 |                            | 1,905                          | 81.1                      | 42,561                                | 15.5                                                | 50,694                                        | 356                                              | 424                                                      |