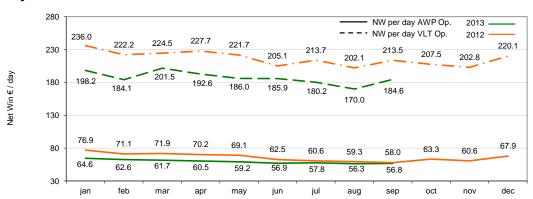

#### Italy

| _        | AWP Machir  | es in Opera | ation - Net V | /in per Sea | t € / Day |       |       |       |       |       |       |       |
|----------|-------------|-------------|---------------|-------------|-----------|-------|-------|-------|-------|-------|-------|-------|
|          | jan         | feb         | mar           | apr         | may       | jun   | jul   | aug   | sep   | oct   | nov   | dec   |
| 2013 YTD | 64.6        | 63.7        | 63.0          | 62.4        | 61.7      | 60.9  | 60.5  | 60.0  | 59.6  |       |       |       |
| 2012 YTD | 76.9        | 74.1        | 73.4          | 72.6        | 71.8      | 70.0  | 68.2  | 66.9  | 65.7  | 65.4  | 64.9  | 65.2  |
| -        | AWP: # of M | achines Se  | ats           |             |           |       |       |       |       |       |       |       |
|          | jan         | feb         | mar           | apr         | may       | jun   | jul   | aug   | sep   | oct   | nov   | dec   |
| 2013     | 6,842       | 6,827       | 6,893         | 6,942       | 6,974     | 7,013 | 6,977 | 6,988 | 7,044 |       |       |       |
| 2012     | 5.105       | 5.141       |               | 5.098       | 5.162     | 7.169 | 7.138 | 7.107 | 7.003 | 6.976 | 6.949 | 6,907 |

Includes AWPs placed primarily in non-specialized locations (i.e. bars) as well as in bingo halls.

| \        | VLT Machine  | es in Operat | tion - Net W | in per Seat | € / Day |       |       |       |       |       |       |       |
|----------|--------------|--------------|--------------|-------------|---------|-------|-------|-------|-------|-------|-------|-------|
|          | jan          | feb          | mar          | apr         | may     | jun   | jul   | aug   | sep   | oct   | nov   | dec   |
| 2013 YTD | 198.2        | 191.3        | 194.9        | 194.3       | 192.5   | 191.4 | 189.8 | 187.2 | 186.9 |       |       |       |
| 2012 YTD | 236.0        | 229.3        | 227.6        | 227.6       | 226.4   | 222.8 | 221.5 | 219.0 | 218.4 | 217.2 | 215.8 | 216.2 |
| \        | VLT: # of Ma | chines Sea   | ts           |             |         |       |       |       |       |       |       |       |
|          | jan          | feb          | mar          | apr         | may     | jun   | jul   | aug   | sep   | oct   | nov   | dec   |
| 2013     | 1,169        | 1,208        | 1,175        | 1,212       | 1,239   | 1,219 | 1,232 | 1,233 | 1,184 |       |       |       |
| 2012     | 988          | 989          | 1,036        | 1,030       | 1,040   | 1,025 | 1,029 | 1,035 | 1,048 | 1,073 | 1,133 | 1,157 |

Includes VLTs placed at premises (i.e. bingo and machine halls) owned by Codere as well as those belonging to third parties.