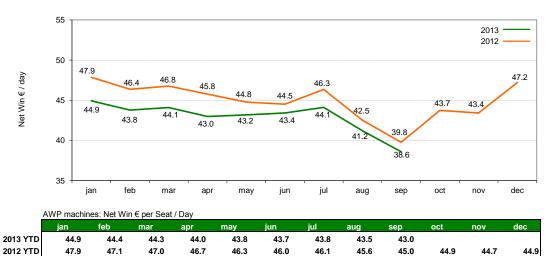

### **Spain**

AWP machines: # of Machine Seats sep 2013 11,808 11,808 11,809 11,480 11,472 11,392 11,479 11,281 11.074 2012 12,437 12,447 12,399 12,402 12,233 12,226 12,218 12,218 12,192 12,192 12,188

Includes AWPs placed primarily in non-specialized locations (i.e. bars), sport betting locations and bingo halls.