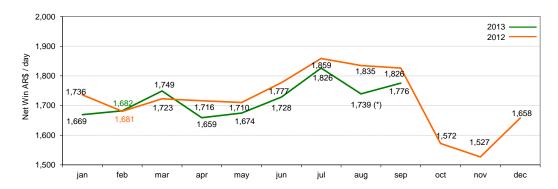

## Key Operating Data Monthly Report - September 2013 Codere **Argentina**

Net Win € per Seat / Day jun 2013 252.1 251.4 264.9 254.8 245.5 246.1 244.1 233.6 229.8 2012 291.5 301.5 331.9 319.8 301.3 2013 YTD 252.1 251.9 2012 YTD 310.6 301.1 300.4 299.2 299.7 302.2 306.6 308.3 307.5 302.1 297.0 293.5

(\*) Affected by the mandatory closure of halls on 11th from 8am to 9pm due to Primary Elections in Argentina.

|      | # of Machine Seats |       |       |       |       |       |       |       |       |       |       |       |  |  |
|------|--------------------|-------|-------|-------|-------|-------|-------|-------|-------|-------|-------|-------|--|--|
|      | jan                | feb   | mar   | apr   | may   | jun   | jul   | aug   | sep   | oct   | nov   | dec   |  |  |
| 2013 | 5,880              | 5,880 | 5,893 | 6,177 | 6,243 | 6,255 | 6,264 | 6,297 |       |       |       |       |  |  |
| 2012 | 5.279              | 5.490 | 5.566 | 5.566 | 5.566 | 5.626 | 5.626 | 5.690 | 5.772 | 5.771 | 5.769 | 5.856 |  |  |