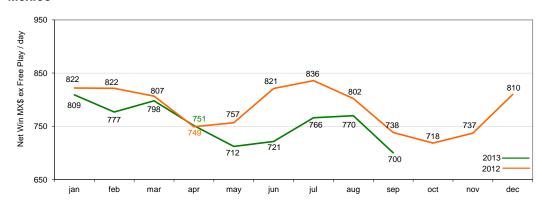

#### **Mexico**

| ı        | Net Win € ex free play per Seat / Day |      |      |      |      |      |      |      |      |      |      |      |  |
|----------|---------------------------------------|------|------|------|------|------|------|------|------|------|------|------|--|
|          | jan                                   | feb  | mar  | apr  | may  | jun  | jul  | aug  | sep  | oct  | nov  | dec  |  |
| 2013     | 47.9                                  | 45.7 | 48.9 | 47.3 | 44.5 | 41.9 | 45.9 | 44.7 | 40.0 |      |      |      |  |
| 2012     | 47.7                                  | 48.3 | 47.7 | 43.6 | 43.4 | 47.1 | 51.0 | 48.9 | 44.1 | 42.9 | 43.9 | 47.9 |  |
| 2013 YTD | 47.9                                  | 46.9 | 47.5 | 47.5 | 46.9 | 46.1 | 46.1 | 45.9 | 45.3 |      |      |      |  |
| 2012 YTD | 47.7                                  | 48.0 | 47.9 | 46.8 | 46.1 | 46.3 | 47.0 | 47.2 | 46.9 | 46.5 | 46.2 | 46.4 |  |

We have added the net win ex free play as we believe it provides a more meaningful measure of net consumer spending. Free Play represents a promotional tool which provides extra gaming time to customers.

| 1    | # Ut Washing Seas |        |        |        |        |        |        |        |        |        |        |        |
|------|-------------------|--------|--------|--------|--------|--------|--------|--------|--------|--------|--------|--------|
|      | jan               | feb    | mar    | apr    | may    | jun    | jul    | aug    | sep    | oct    | nov    | dec    |
| 2013 | 18,707            | 17,100 | 16,747 | 16,845 | 16,649 | 16,952 | 16,992 | 17,004 | 17,011 |        |        |        |
| 2012 | 19,527            | 19,676 | 19,769 | 19,677 | 19,521 | 19,208 | 19,320 | 19,339 | 19,522 | 19,609 | 19,408 | 19,222 |

The net wins and machines for 2013 are adjusted to exclude the halls which have been temporarily closed as a result of the inspections of the sector being conducted by the government