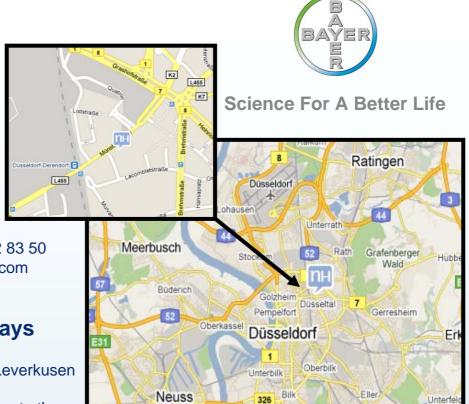

We continue to hold a limited number of hotel rooms at the NH Hotel Düsseldorf City-Nord. The contingent will expire on Tuesday, February 8, 2011. An airport bus shuttle from Cologne Airport and Düsseldorf Airport to the dinner location will be at your service on Tuesday, if requested.

#### Hotel recommendation

NH Düsseldorf City-Nord Münsterstraße 230-238 40470 Düsseldorf Parking available

Reservation hotline +49-211-88 22 83 50 Email: reservierungen@nh-hotels.com

http://www.nh-hotels.com