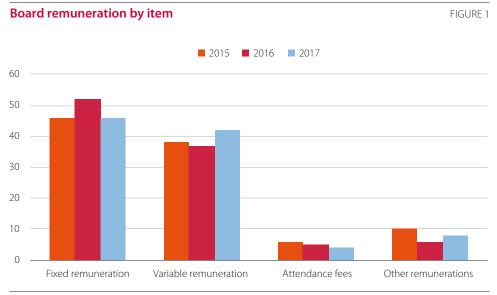

Figure 1 shows the remuneration structure of listed company directors, in aggregate terms:

Source: Company ADRRs and CNMV.

 Although fixed remuneration remains the largest amount of the components making up total remuneration, the weighting of variable remuneration has seen a rise of six percentage points

<sup>9</sup> In 2017, the average size of the board of listed companies stood at 9.8 members, the same as in 2016.

<sup>10</sup> ACS and Cie Automotive.

Remuneration accruing to directors

 2017 was the first year in which the variable components of remuneration were the most significant item at Ibex 35 companies.